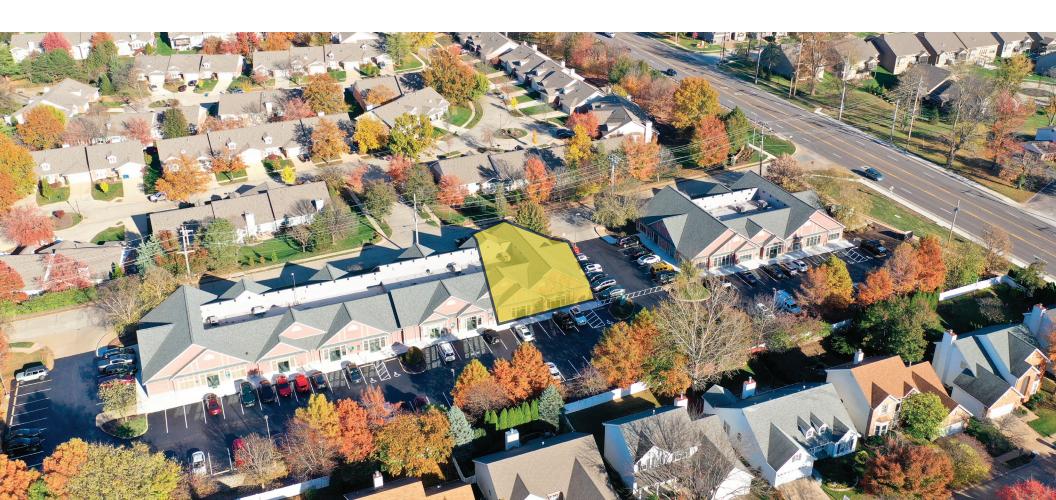

# CHESTERFIELD PROFESSIONAL PARK

FOR LEASE 2-4 West Drive Chesterfield, MO 63017

## **PROPERTY FEATURES**

- 3,214 SF first floor office space with private suite entry available at Chesterfield Professional Park
- Great opportunity for professional services firm or conversion to medical office
- Exterior building and monument signage available
- Conveniently located at Highway 40/Olive Blvd near numerous retail amenities
- Lease Rate: \$18.00/SF NNN