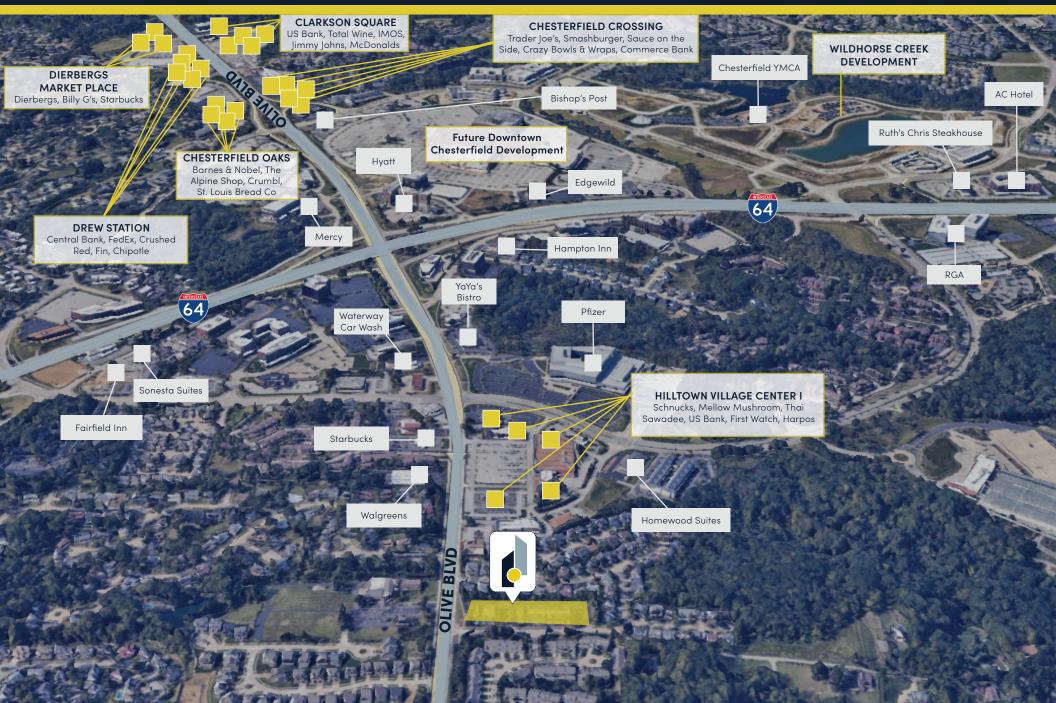

# CHESTERFIELD PROFESSIONAL PARK

FOR LEASE 2-4 West Drive Chesterfield, MO 63017



## **PROPERTY FEATURES**



- 3,214 SF first floor office space with private suite entry available at Chesterfield Professional Park
- Great opportunity for professional services firm or conversion to medical office
- Exterior building and monument signage available
- Conveniently located at Highway 40/Olive Blvd near numerous retail amenities
- Lease Rate: \$18.00/SF NNN



#### PROPERTY FEATURES





### **PRIME LOCATION**



#### CONTACT THE BROKER -



ED BAKER | SIOR Principal (314)744-8997 ebacker@intcre.com