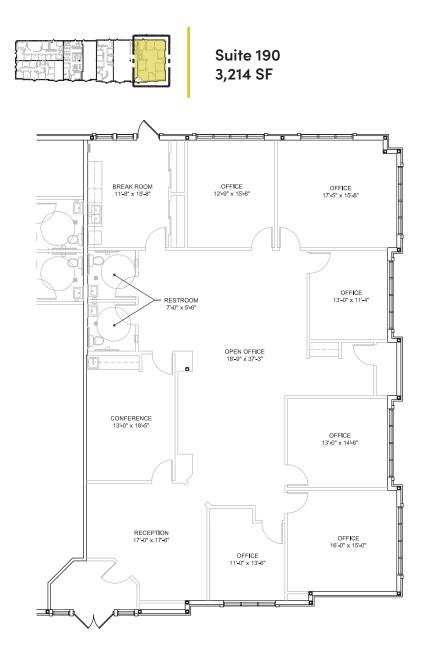

## **PROPERTY FEATURES**

- 3,214 SF first floor office space with private suite entry available at Chesterfield Professional Park
- Great opportunity for professional services firm or conversion to medical office
- Exterior building and monument signage available
- Conveniently located at Highway 40/Olive Blvd near numerous retail amenities
- Lease Rate: \$18.00/SF NNN