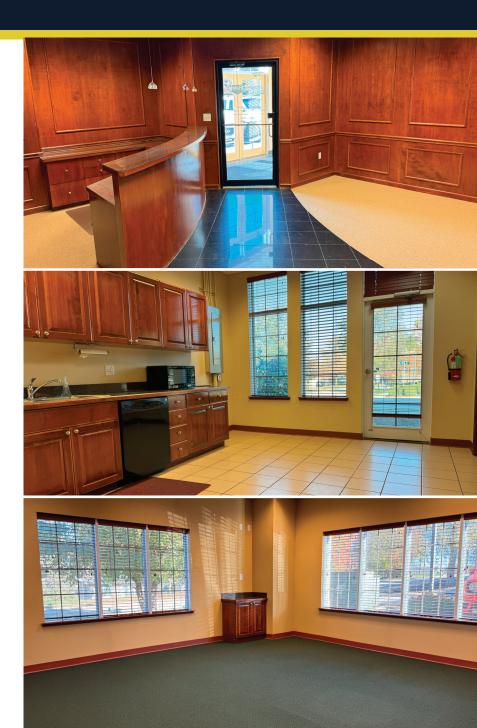

## **PROPERTY FEATURES**

- 3,214 SF first floor office space with private suite entry available at Chesterfield Professional Park
- Great opportunity for professional services firm or conversion to medical office
- Exterior building and monument signage available
- Conveniently located at Highway 40/Olive Blvd near numerous retail amenities
- Lease Rate: \$18.00/SF NNN