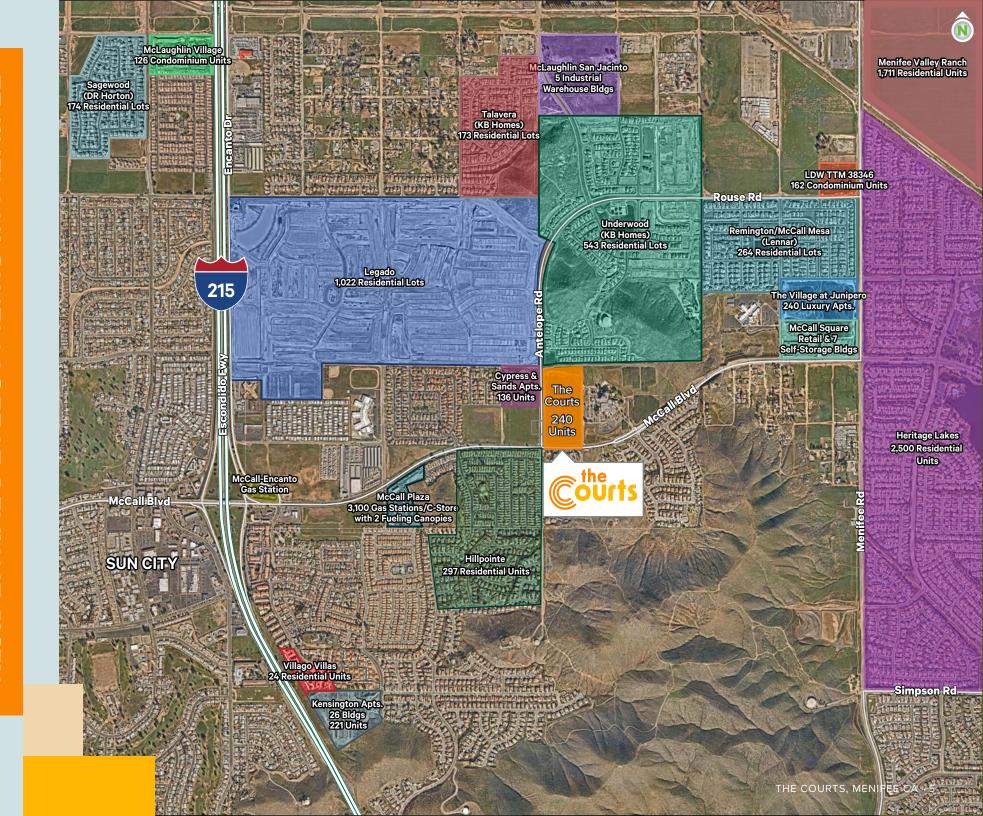

10,682 residential units are in development pipeline within City limits

Signalized intersection at Antelope and McCall on going- to- work side of McCall

7.5% population growth expected in the next 2 years

Situated along the rapidly growing east-west McCall corridor within 1 mile of the I-215 Freeway

MCCALL BLVD

\_ \_