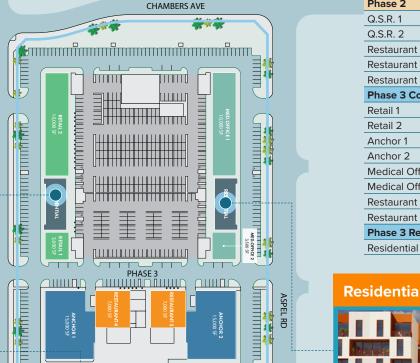

### Restaurant

ANTELOPE RD

**#** 

|  | _ | <br>lue | ш | щ |
|--|---|---------|---|---|
|  |   |         |   |   |
|  |   |         |   |   |

Phase 1

### **Quick Service Restaurant**

240 Units | 423,380 SF

## Residential