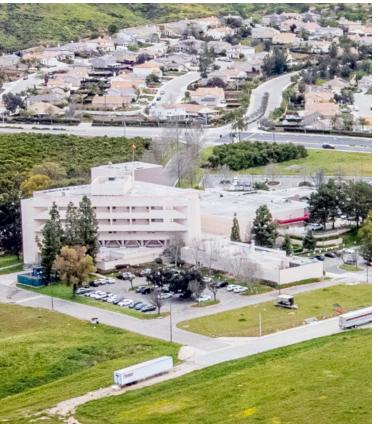

**CBRE** 

FOR LEASE

New Mixed Use Development Retail, Restaurant, Medical, Residential

The Courts features retail, medical, office, and restaurant components anchored by 240 residential units.

Across from Menifee Global Medical Center with 400 hospital beds employing over 350 medical professionals