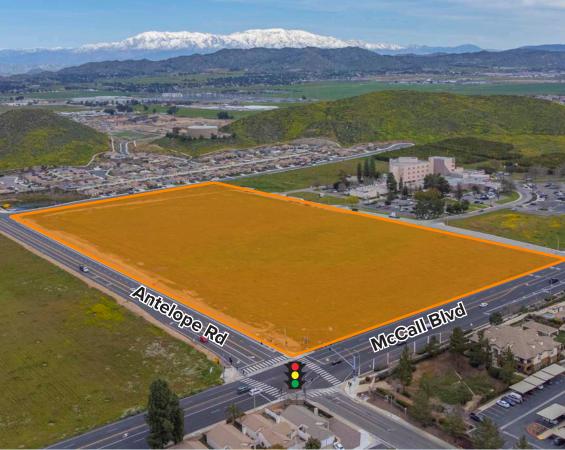

Situated along the rapidly growing east-west McCall corridor within 1 mile of the I-215 Freeway

MCCALL BLVD

\_ \_