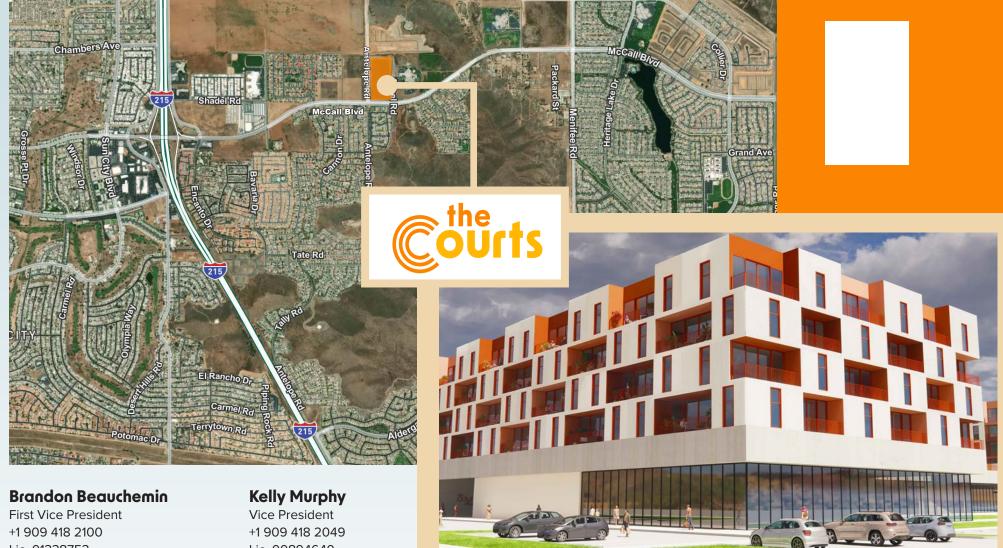

**CBRE** 

FOR LEASE

New Mixed Use Development Retail, Restaurant, Medical, Residential

The Courts features retail, medical, office, and restaurant components anchored by 240 residential units.

Across from Menifee Global Medical Center with 400 hospital beds employing over 350 medical professionals

10,682 residential units are in development pipeline within City limits

Signalized intersection at Antelope and McCall on going- to- work side of McCall

7.5% population growth expected in the next 2 years

Situated along the rapidly growing east-west McCall corridor within 1 mile of the I-215 Freeway

MCCALL BLVD

\_ \_

### **Quick Service Restaurant**

240 Units | 423,380 SF