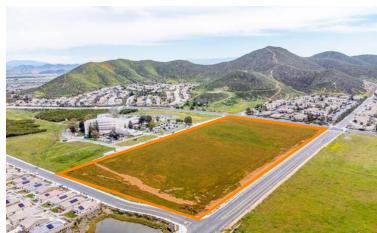

**CBRE** 

FOR LEASE

New Mixed Use Development Retail, Restaurant, Medical, Residential

The Courts features retail, medical, office, and restaurant components anchored by 240 residential units.

Across from Menifee Global Medical Center with 400 hospital beds employing over 350 medical professionals