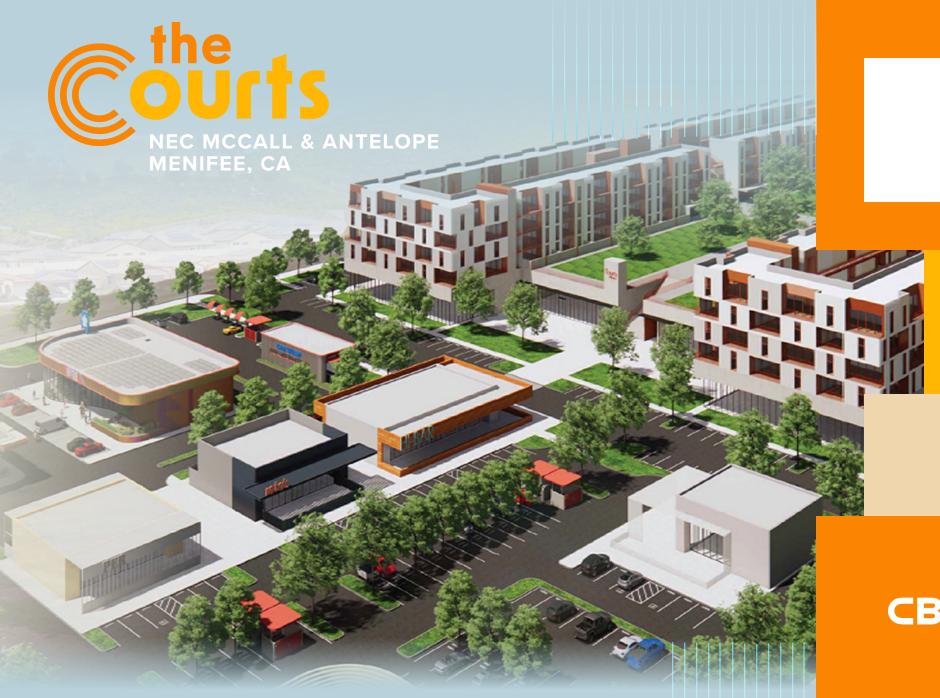

**CBRE** 

FOR LEASE

New Mixed Use Development Retail, Restaurant, Medical, Residential

The Courts features retail, medical, office, and restaurant components anchored by 240 residential units.

Across from Menifee Global Medical Center with 400 hospital beds employing over 350 medical professionals

### **Quick Service Restaurant**

240 Units | 423,380 SF