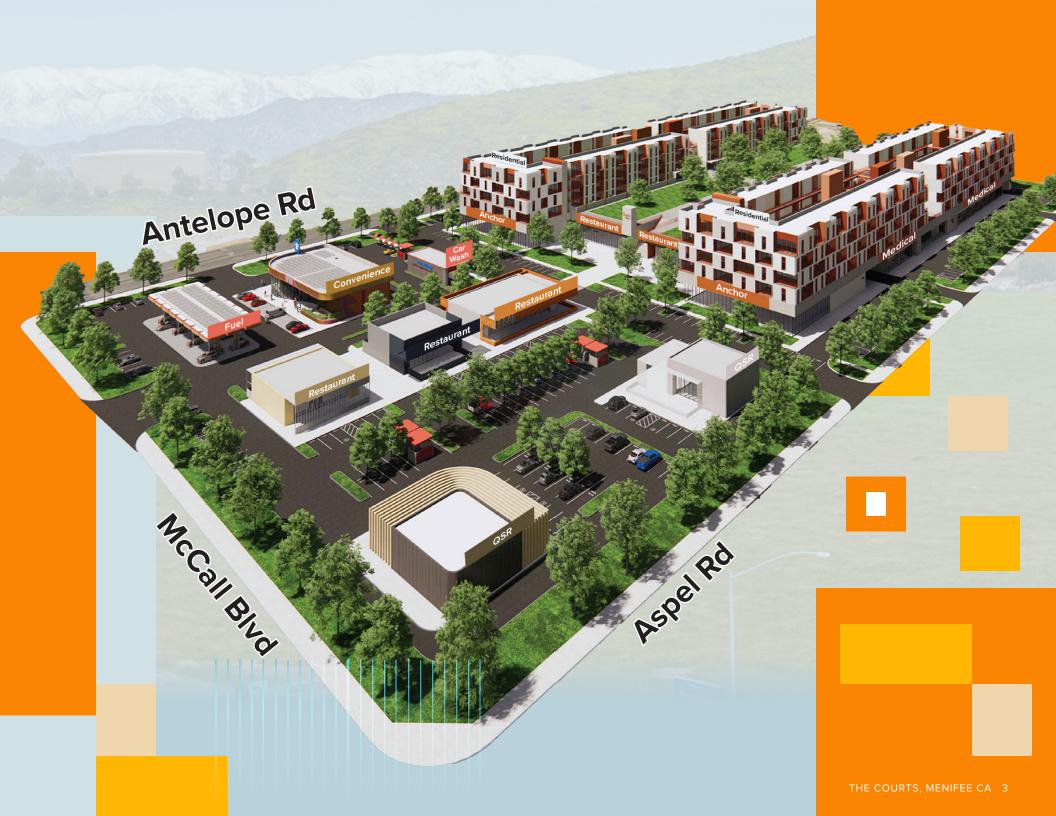

**CBRE** 

FOR LEASE

New Mixed Use Development Retail, Restaurant, Medical, Residential

The Courts features retail, medical, office, and restaurant components anchored by 240 residential units.

Across from Menifee Global Medical Center with 400 hospital beds employing over 350 medical professionals

## Residential

#### **Convenience Store**

### Restaurant

ANTELOPE RD

**#** 

|  | _ | <br>lue | ш | щ |
|--|---|---------|---|---|
|  |   |         |   |   |
|  |   |         |   |   |

Phase 1

### **Quick Service Restaurant**

240 Units | 423,380 SF