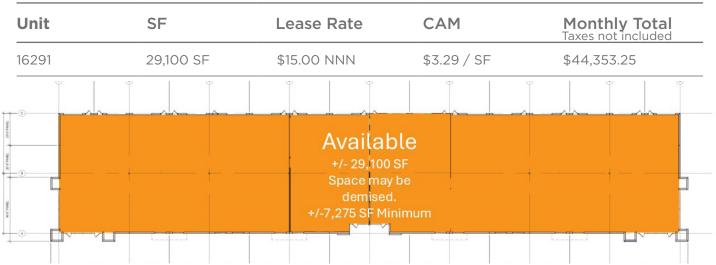

### **Property Highlights**

Address 16281-16291 Domestic Avenue

Fort Myers, FL 33912

Year Built 2020 / 2021 / 2022

**Total Bldgs** Four (4)

Total Bldg. SF 174,600 SF

Land Area 24 Acres

**Available SF** 7,275-58,200 SF

**Lease Rate** \$14.00 - 15.00 NNN

**CAM** \$3.29 / SF

Submarket S Fort Myers / San Carlos

Property Type (2) Dock High Industrial

(2) Grade-Level Industrial

Clear Height 18' Grade Level

Roll Up Doors 16 per building (12' x 14')