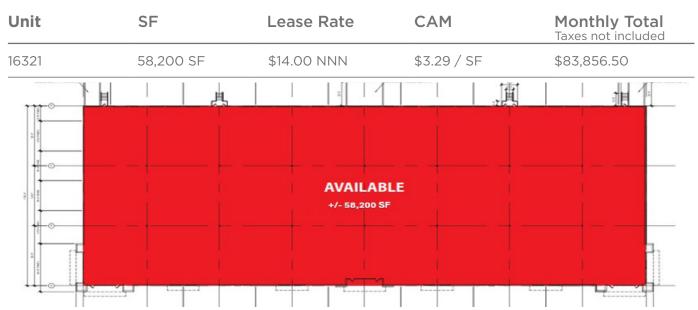

### **Property Highlights**

Address 16281-16291 Domestic Avenue

Fort Myers, FL 33912

Year Built 2020 / 2021 / 2022

**Total Bldgs** Four (4)

Total Bldg. SF 174,600 SF

Land Area 24 Acres

**Available SF** 7,275-58,200 SF

**Lease Rate** \$14.00 - 15.00 NNN

**CAM** \$3.29 / SF

Submarket S Fort Myers / San Carlos

Property Type (2) Dock High Industrial

(2) Grade-Level Industrial

Clear Height 18' Grade Level

Roll Up Doors 16 per building (12' x 14')