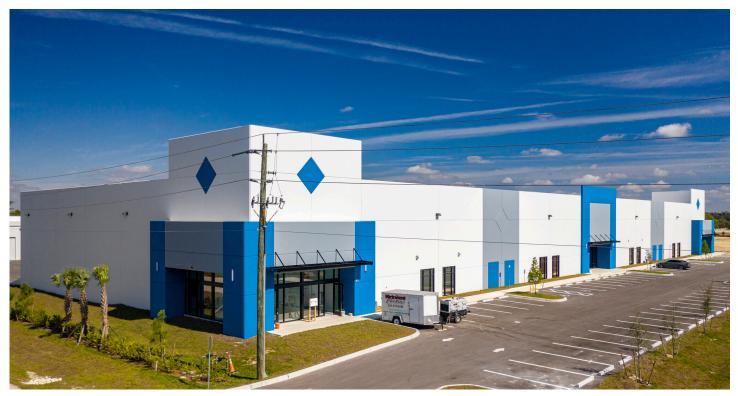

### **Alico Business Park**

16281-16291 Domestic Ave. Fort Myers, FL 33912

Cushman & Wakefield | Commercial Property Southwest Florida is pleased to present the leasing of Alico Business Park. The property is an industrial park consisting of four total buildings. Buildings were constructed in 2020-2022. All units are equipped with 2 restrooms with 3 phase power. The park is located in a very active industrial development area. Alico Business Park is located two miles from I-75, providing quick and easy access to the interstate.

### **Property Highlights**

Address 16281-16291 Domestic Avenue

Fort Myers, FL 33912

Year Built 2020 / 2021 / 2022

**Total Bldgs** Four (4)

Total Bldg. SF 174,600 SF

Land Area 24 Acres

**Available SF** 7,275-58,200 SF

### **Grade Level and Dock High Available**

Unit has 16 Grade Level Doors 12'x14'

Unit has 22 Dock Doors, 3 Ramps, with +/- 2,500 SF of Office

Alico Business Park is a prime location in a high-density industrial corridor. Domestic Ave. connects to Alico Rd. which leads to I-75 and is located just minutes from the Southwest Florida International Airport.