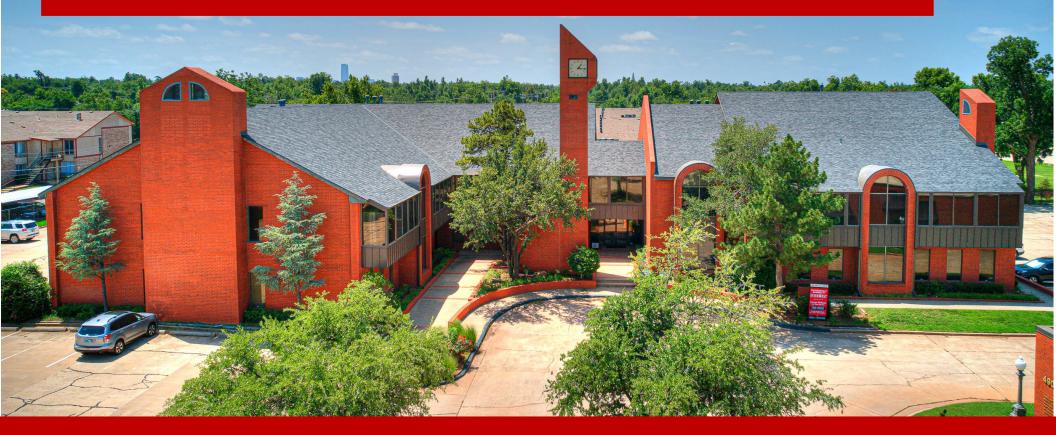

### **PROPERTY OVERVIEW**

Prime Office Space with Superior Location!! A must see property in the middle of a popular district in OKC. Situated at the SW intersection of I-44 & NW Expressway facing Valliance Tower to the north and 50 Penn Place to the west. Most suites have individual thermostats for great flexibility in operating hours.

Local & responsive ownership management which makes for a quick turnaround on showing, lease completion & ongoing lease modifications as your business needs change! This property offers a full service lease.

# 4900 Richmond Square, Oklahoma City, Oklahoma 73118

7501 Broadway Extension Oklahoma City, OK 73116 Presented By: