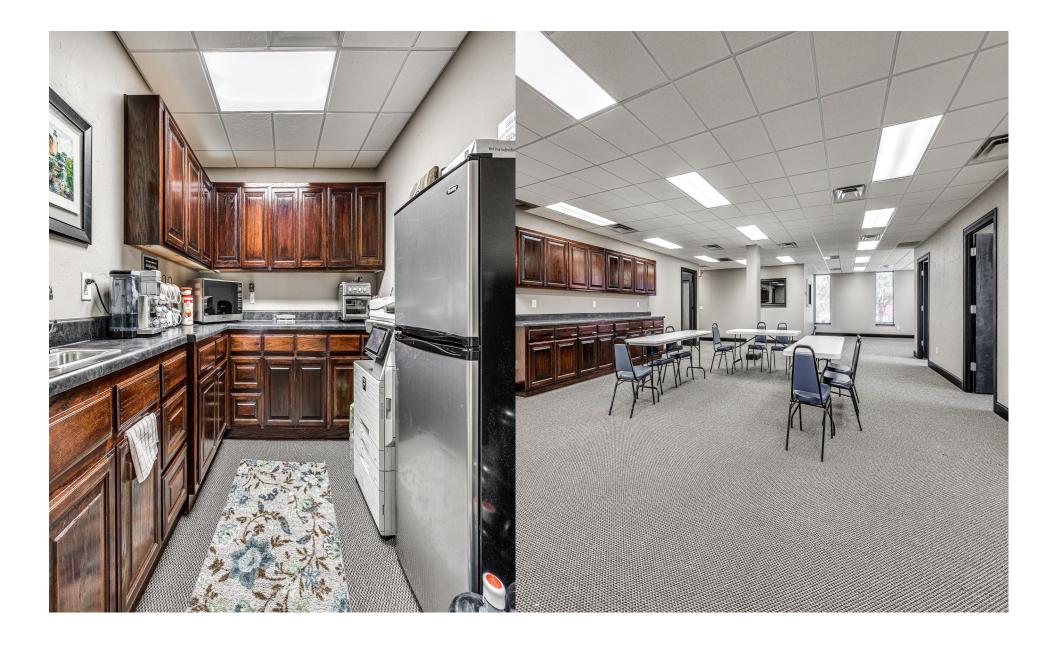

### **PROPERTY OVERVIEW**

Prime Office Space with Superior Location!! A must see property in the middle of a popular district in OKC. Situated at the SW intersection of I-44 & NW Expressway facing Valliance Tower to the north and 50 Penn Place to the west. Most suites have individual thermostats for great flexibility in operating hours.

Local & responsive ownership management which makes for a quick turnaround on showing, lease completion & ongoing lease modifications as your business needs change! This property offers a full service lease.

### HIGHLIGHTS

- Superb Location
- Individual thermostat units
- Locally owned
- ADA restrooms & updated suites
- Immediate availability

Call: George Huffman @ 405-409-4400 | george@iwpok.com Assisted by: Heather Wolf @ 405-837-0528 | heather@iwpok.com