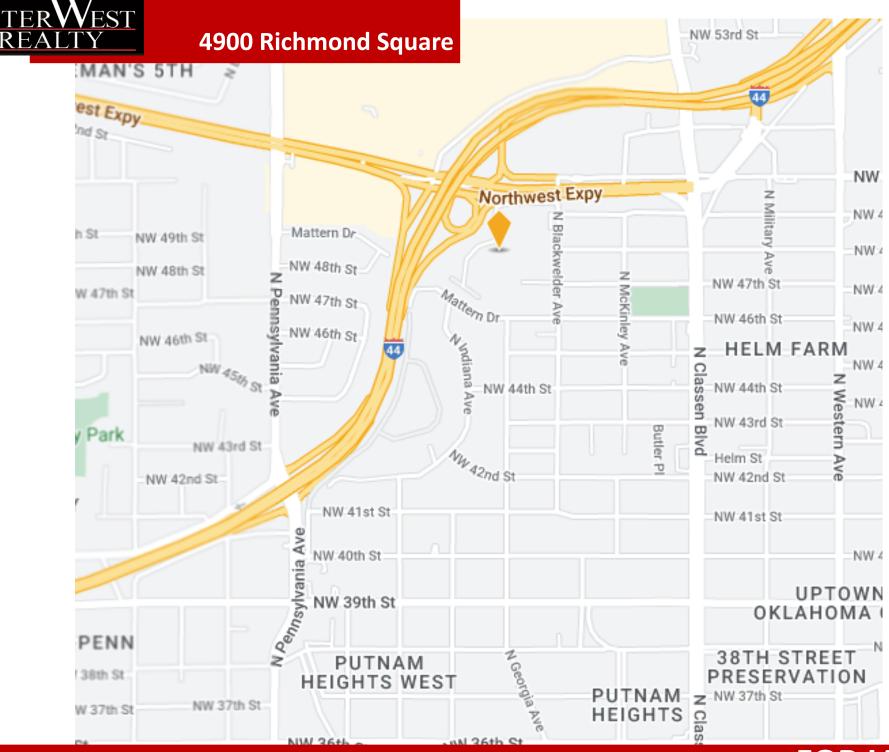

# 4900 Richmond Square, Oklahoma City, Oklahoma 73118

7501 Broadway Extension Oklahoma City, OK 73116 Presented By:

### **PROPERTY OVERVIEW**

Prime Office Space with Superior Location!! A must see property in the middle of a popular district in OKC. Situated at the SW intersection of I-44 & NW Expressway facing Valliance Tower to the north and 50 Penn Place to the west. Most suites have individual thermostats for great flexibility in operating hours.