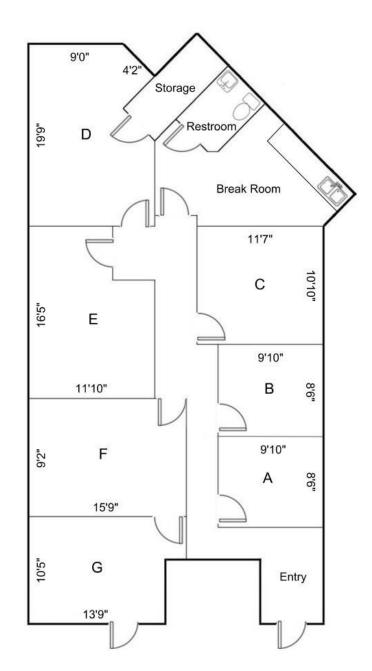

### **FLOOR PLAN**

#### 610 JONES FERRY RD, STE 104 CARRBORO, NC 27510

Not Drawn to Scale | Dimensions Approximate

| OFFICE | AVAILABILITY |
|--------|--------------|
| A      | LEASED       |
| В      | NOW          |
| С      | LEASED       |
| D      | LEASED       |
| E      | 02/01/2025   |
| F      | LEASED       |
| G      | LEASED       |