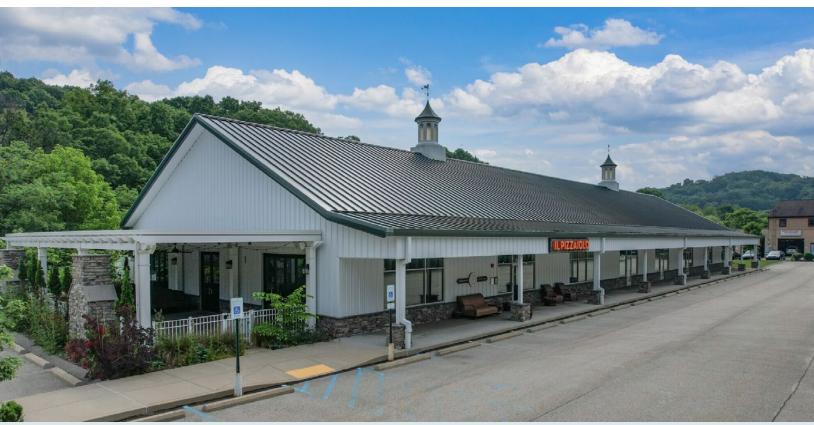

# THE STABLES AT HARTWOOD

3405 HARTS RUN ROAD, GLENSHAW, PA 15116

# JOIN IL PIZZAIOLO and BURN BOOT CAMP...

### **PROPERTY HIGHLIGHTS**

- New Class A space
- 1,500-3,000 SF remaining end cap with green space
- Rate: \$19.75/SF, NNN
- Ideal for Retail/Office/Medical users
- 13'-26' clear ceiling height column free
- Parking: 7.5/1,000 SF
- Conveniently located in a strong corridor within proximity of SR 8, SR 28, and the PA Turnpike
- 44,028 daily traffic count in a 0.75 mile radius