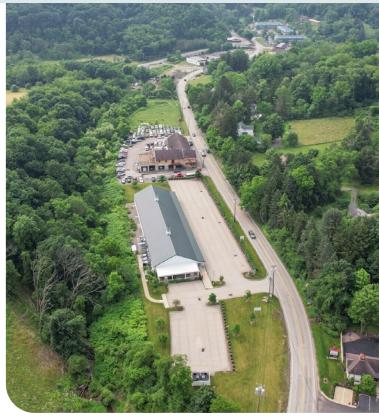

# THE STABLES AT HARTWOOD

3405 HARTS RUN ROAD, GLENSHAW, PA 15116

### **PROPERTY HIGHLIGHTS**

- New Class A space
- 1,500-3,000 SF remaining end cap with green space
- Rate: \$19.75/SF, NNN
- Ideal for Retail/Office/Medical users
- 13'-26' clear ceiling height column free
- Parking: 7.5/1,000 SF
- Conveniently located in a strong corridor within proximity of SR 8, SR 28, and the PA Turnpike
- 44,028 daily traffic count in a 0.75 mile radius