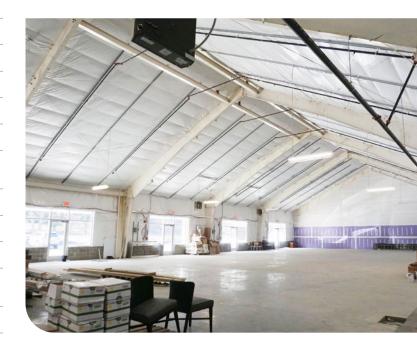

### **PROPERTY HIGHLIGHTS**

- New Class A space
- 1,500-3,000 SF remaining end cap with green space
- Rate: \$19.75/SF, NNN
- Ideal for Retail/Office/Medical users
- 13'-26' clear ceiling height column free
- Parking: 7.5/1,000 SF
- Conveniently located in a strong corridor within proximity of SR 8, SR 28, and the PA Turnpike
- 44,028 daily traffic count in a 0.75 mile radius

## **BUILDING SPECS**

| Construction | Steel, metal and masonry                                       |  |
|--------------|----------------------------------------------------------------|--|
| Dimensions   | 200' x 60', column free                                        |  |
| Roof         | Metal                                                          |  |
| Clear Height | 13'-26'                                                        |  |
| Floor        | Concrete                                                       |  |
| Drywall      | Perimeter furring and drywall taped and spackled up to 10 feet |  |
| HVAC         | 1 Ton/350 usable SF                                            |  |
| Sprinkler    | Wet system with upturned heads                                 |  |
| Lighting     | 20 candle-foot                                                 |  |
| Electric     | (1) 200 amp panel (distribution and fixtures by tenant)        |  |
| Bathrooms    | (1) Built-out bathroom                                         |  |