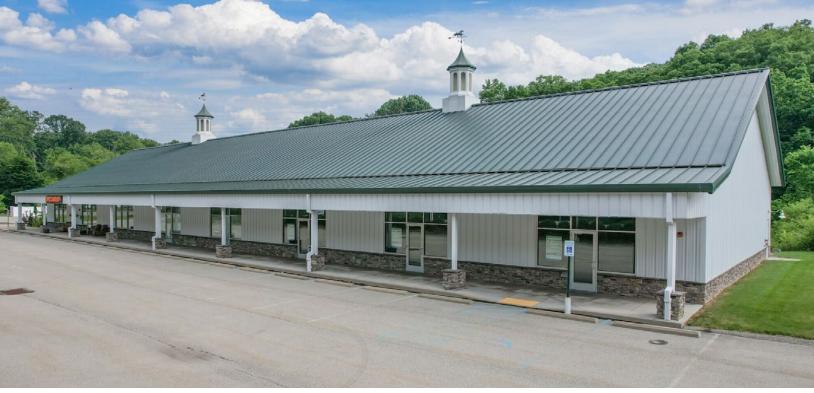

# THE STABLES AT HARTWOOD

3405 HARTS RUN ROAD, GLENSHAW, PA 15116

### **PROPERTY HIGHLIGHTS**

- New Class A space
- 1,500-3,000 SF remaining end cap with green space
- Rate: \$19.75/SF, NNN
- Ideal for Retail/Office/Medical users
- 13'-26' clear ceiling height column free
- Parking: 7.5/1,000 SF
- Conveniently located in a strong corridor within proximity of SR 8, SR 28, and the PA Turnpike
- 44,028 daily traffic count in a 0.75 mile radius

## **BUILDING SPECS**

| Construction | Steel, metal and masonry                                       |  |
|--------------|----------------------------------------------------------------|--|
| Dimensions   | 200' x 60', column free                                        |  |
| Roof         | Metal                                                          |  |
| Clear Height | 13'-26'                                                        |  |
| Floor        | Concrete                                                       |  |
| Drywall      | Perimeter furring and drywall taped and spackled up to 10 feet |  |
| HVAC         | 1 Ton/350 usable SF                                            |  |
| Sprinkler    | Wet system with upturned heads                                 |  |
| Lighting     | 20 candle-foot                                                 |  |
| Electric     | (1) 200 amp panel (distribution and fixtures by tenant)        |  |
| Bathrooms    | (1) Built-out bathroom                                         |  |