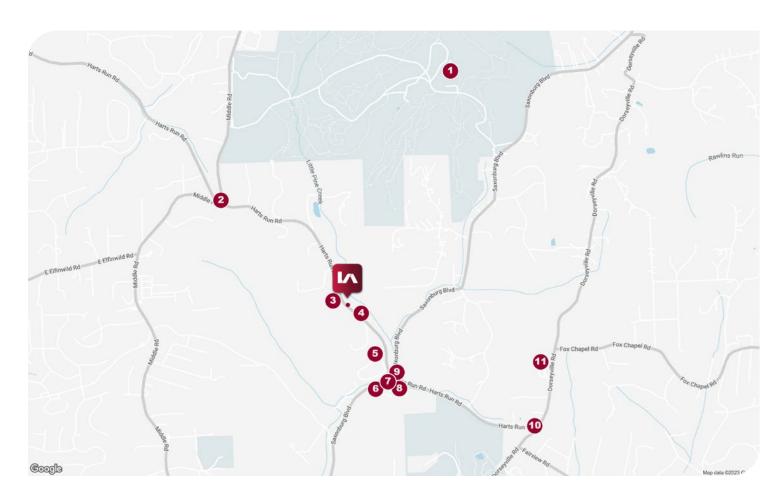

## **AREA AMENITIES**

- 1 Hartwood Acres
- 2 Hartwood Wine Cave
- 3 Hartwood Restaurant & Whispers Pub
- 4 Dewey's Auto Body
- 5 Harmony at Harts Run
- 6 Churn on Harts Run Road
- 7 Harts Run Fitness
- 8 Hartwood Towne Centre
- 9 Dive Bar & Grille
- 10 The Spot Pittsburgh
- **11** Red Gables Farm