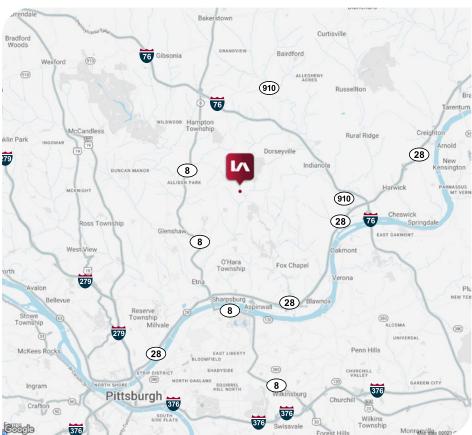

## **KEY DISTANCES**

| PA ROUTE 910                              | 3.5 mi / ±6 min   |
|-------------------------------------------|-------------------|
| PA ROUTE 8/<br>PA ROUTE 28<br>INTERCHANGE | 5.2 mi / ±10 min  |
| I-76<br>(PA TURNPIKE)                     | 7 mi / ±14 min    |
| DOWNTOWN<br>PITTSBURGH                    | 10.4 mi / ±20 min |