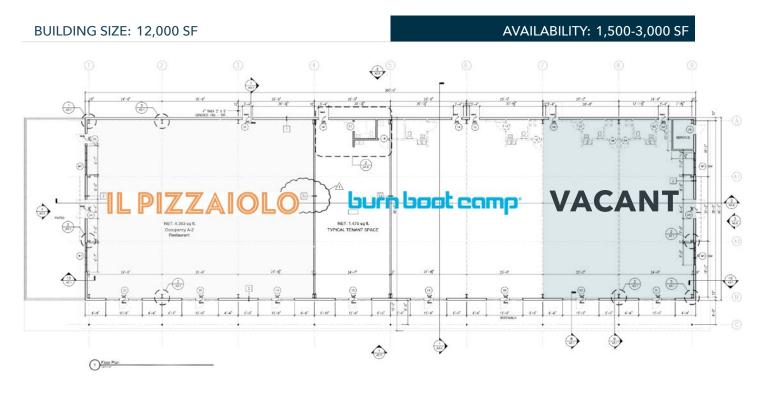

# JOIN IL PIZZAIOLO and BURN BOOT CAMP...

### **PROPERTY HIGHLIGHTS**

- New Class A space
- 1,500-3,000 SF remaining end cap with green space
- Rate: \$19.75/SF, NNN
- Ideal for Retail/Office/Medical users
- 13'-26' clear ceiling height column free
- Parking: 7.5/1,000 SF
- Conveniently located in a strong corridor within proximity of SR 8, SR 28, and the PA Turnpike
- 44,028 daily traffic count in a 0.75 mile radius

## **BUILDING SPECS**

| Construction | Steel, metal and masonry                                       |  |
|--------------|----------------------------------------------------------------|--|
| Dimensions   | 200' x 60', column free                                        |  |
| Roof         | Metal                                                          |  |
| Clear Height | 13'-26'                                                        |  |
| Floor        | Concrete                                                       |  |
| Drywall      | Perimeter furring and drywall taped and spackled up to 10 feet |  |
| HVAC         | 1 Ton/350 usable SF                                            |  |
| Sprinkler    | Wet system with upturned heads                                 |  |
| Lighting     | 20 candle-foot                                                 |  |
| Electric     | (1) 200 amp panel (distribution and fixtures by tenant)        |  |
| Bathrooms    | (1) Built-out bathroom                                         |  |