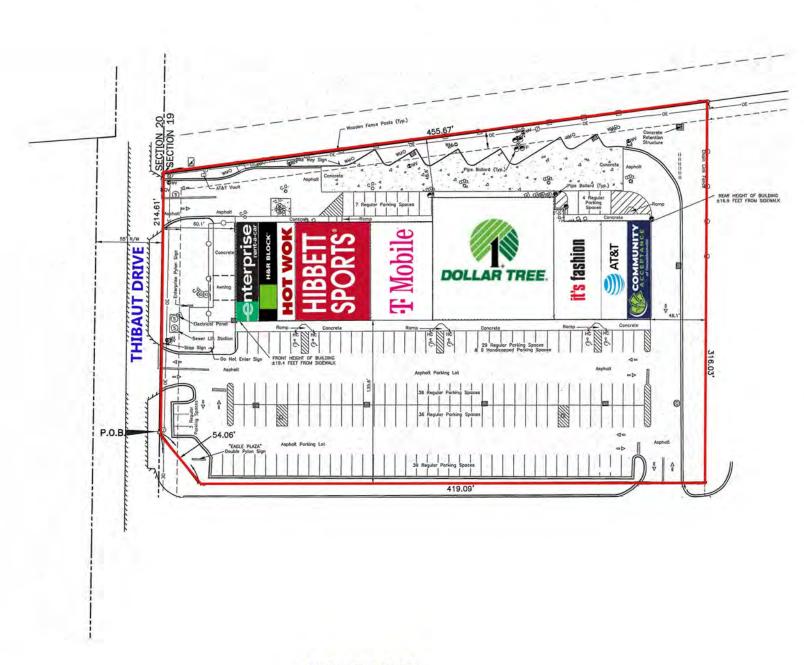

#### **PROPERTY OVERVIEW**

100% occupied Walmart shadow center in Donaldsonville, LA.
 Majority of square footage is leased by national brand tenants with corporate backed leases including Enterprise Car Rental, H&R Block, Hibbett Sports, T-Mobile, Dollar Tree, It's Fashion and AT&T, among others. Currently operating with an NOI of \$252,550. Sales price represents an 8% CAP rate. Many leases are NNN with tenants responsible for their prorated shared of taxes, insurance, and common area maintenance. Property does have cross access with Walmart.

- Eagle Plaza Shopping Center
- · Walmart Shadow Center
- · Located in Donaldsonville, LA
- 30,240 SF Building
- 2.958 Acres (128,850 SF)
- 9 Units (100% Occupied)
- NOI: \$252,550
- Cap Rate: 8%
- 162 Parking Spaces (6 Handicap)
- High Visibility
- Zoned C2
- Potential 1031 Exchange