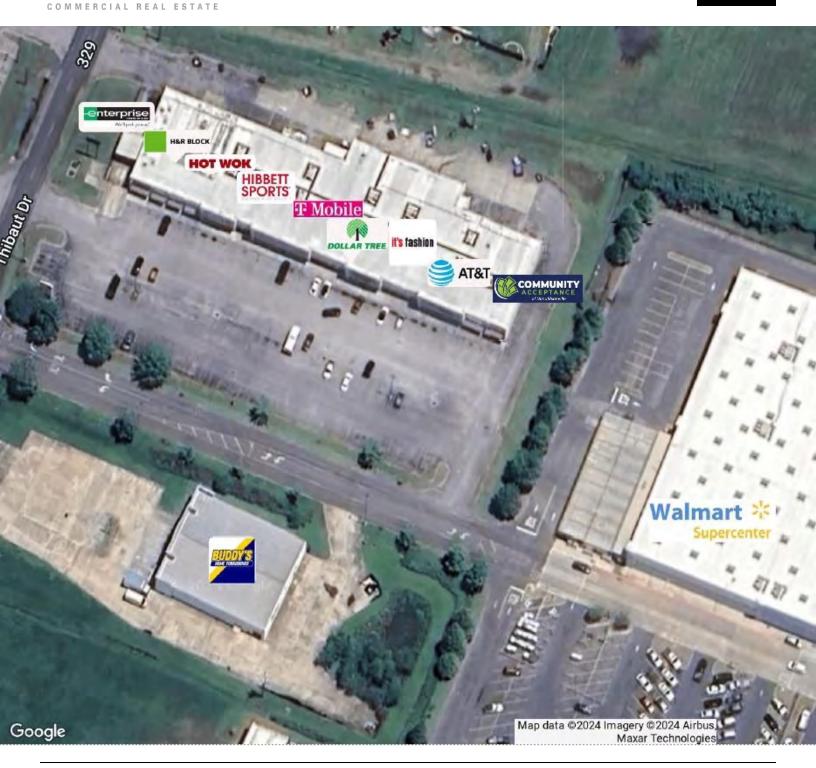

#### **PROPERTY OVERVIEW**

100% occupied Walmart shadow center in Donaldsonville, LA.
 Majority of square footage is leased by national brand tenants with corporate backed leases including Enterprise Car Rental, H&R Block, Hibbett Sports, T-Mobile, Dollar Tree, It's Fashion and AT&T, among others. Currently operating with an NOI of \$252,550. Sales price represents an 8% CAP rate. Many leases are NNN with tenants responsible for their prorated shared of taxes, insurance, and common area maintenance. Property does have cross access with Walmart.

- Eagle Plaza Shopping Center
- · Walmart Shadow Center
- · Located in Donaldsonville, LA
- 30,240 SF Building
- 2.958 Acres (128,850 SF)
- 9 Units (100% Occupied)
- NOI: \$252,550
- Cap Rate: 8%
- 162 Parking Spaces (6 Handicap)
- High Visibility
- Zoned C2
- Potential 1031 Exchange