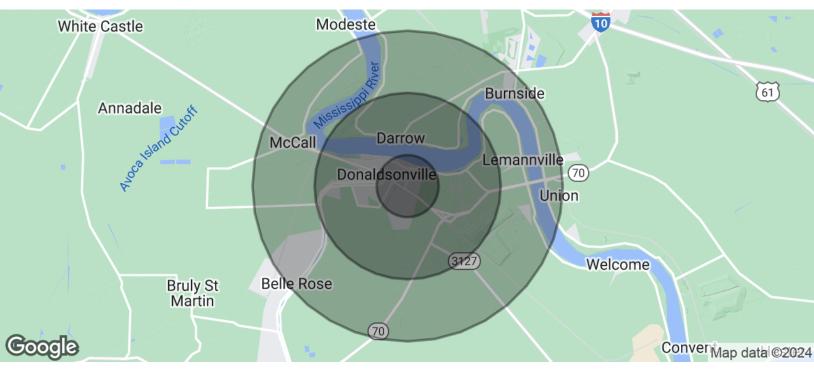

## **WALMART SHADOW CENTER**

37200 HWY. 3089, DONALDSONVILLE, LA 70346

30,240 SF

| POPULATION           | 1 MILE | 3 MILES | 5 MILES |
|----------------------|--------|---------|---------|
| Total Population     | 3,244  | 8,769   | 13,414  |
| Average Age          | 41     | 40      | 40      |
| Average Age (Male)   | 38     | 38      | 39      |
| Average Age (Female) | 43     | 42      | 42      |

| HOUSEHOLDS & INCOME | 1 MILE    | 3 MILES   | 5 MILES   |
|---------------------|-----------|-----------|-----------|
| Total Households    | 1,322     | 3,417     | 5,154     |
| # Of Persons Per HH | 2.5       | 2.6       | 2.6       |
| Average HH Income   | \$49,452  | \$56,992  | \$69,207  |
| Average House Value | \$175,531 | \$196,206 | \$217,643 |

Demographics data derived from AlphaMap