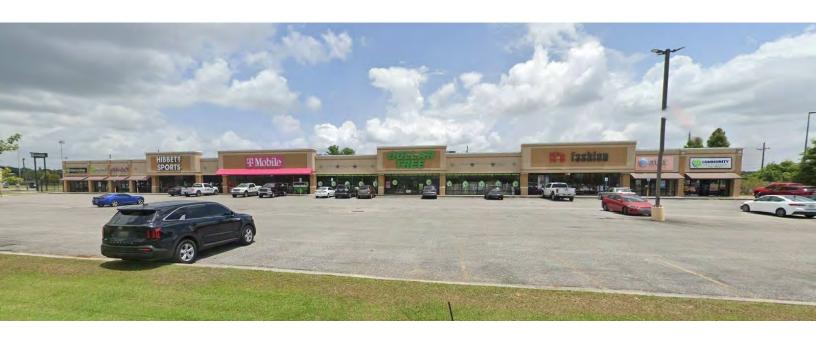

#### **PROPERTY OVERVIEW**

100% occupied Walmart shadow center in Donaldsonville, LA.
 Majority of square footage is leased by national brand tenants with corporate backed leases including Enterprise Car Rental, H&R Block, Hibbett Sports, T-Mobile, Dollar Tree, It's Fashion and AT&T, among others. Currently operating with an NOI of \$252,550. Sales price represents an 8% CAP rate. Many leases are NNN with tenants responsible for their prorated shared of taxes, insurance, and common area maintenance. Property does have cross access with Walmart.

- Eagle Plaza Shopping Center
- · Walmart Shadow Center
- · Located in Donaldsonville, LA
- 30,240 SF Building
- 2.958 Acres (128,850 SF)
- 9 Units (100% Occupied)
- NOI: \$252,550
- Cap Rate: 8%
- 162 Parking Spaces (6 Handicap)
- High Visibility
- Zoned C2
- Potential 1031 Exchange