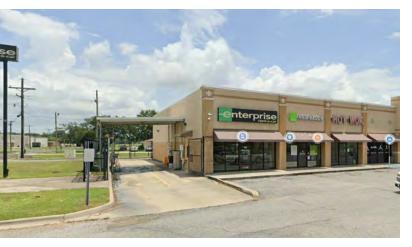

#### **PROPERTY OVERVIEW**

100% occupied Walmart shadow center in Donaldsonville, LA.
 Majority of square footage is leased by national brand tenants with corporate backed leases including Enterprise Car Rental, H&R Block, Hibbett Sports, T-Mobile, Dollar Tree, It's Fashion and AT&T, among others. Currently operating with an NOI of \$252,550. Sales price represents an 8% CAP rate. Many leases are NNN with tenants responsible for their prorated shared of taxes, insurance, and common area maintenance. Property does have cross access with Walmart.

- Eagle Plaza Shopping Center
- · Walmart Shadow Center
- · Located in Donaldsonville, LA
- 30,240 SF Building
- 2.958 Acres (128,850 SF)
- 9 Units (100% Occupied)
- NOI: \$252,550
- Cap Rate: 8%
- 162 Parking Spaces (6 Handicap)
- High Visibility
- Zoned C2
- Potential 1031 Exchange