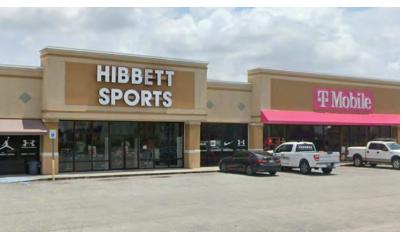

#### **PROPERTY OVERVIEW**

100% occupied Walmart shadow center in Donaldsonville, LA.
 Majority of square footage is leased by national brand tenants with corporate backed leases including Enterprise Car Rental, H&R Block, Hibbett Sports, T-Mobile, Dollar Tree, It's Fashion and AT&T, among others. Currently operating with an NOI of \$252,550. Sales price represents an 8% CAP rate. Many leases are NNN with tenants responsible for their prorated shared of taxes, insurance, and common area maintenance. Property does have cross access with Walmart.

- Eagle Plaza Shopping Center
- · Walmart Shadow Center
- · Located in Donaldsonville, LA
- 30,240 SF Building
- 2.958 Acres (128,850 SF)
- 9 Units (100% Occupied)
- NOI: \$252,550
- Cap Rate: 8%
- 162 Parking Spaces (6 Handicap)
- High Visibility
- Zoned C2
- Potential 1031 Exchange