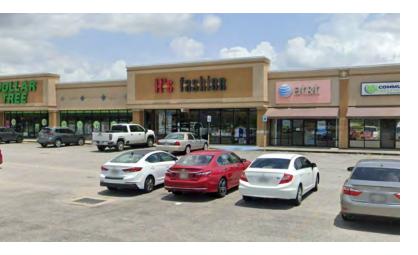

#### **PROPERTY OVERVIEW**

100% occupied Walmart shadow center in Donaldsonville, LA.
 Majority of square footage is leased by national brand tenants with corporate backed leases including Enterprise Car Rental, H&R Block, Hibbett Sports, T-Mobile, Dollar Tree, It's Fashion and AT&T, among others. Currently operating with an NOI of \$252,550. Sales price represents an 8% CAP rate. Many leases are NNN with tenants responsible for their prorated shared of taxes, insurance, and common area maintenance. Property does have cross access with Walmart.

- Eagle Plaza Shopping Center
- · Walmart Shadow Center
- · Located in Donaldsonville, LA
- 30,240 SF Building
- 2.958 Acres (128,850 SF)
- 9 Units (100% Occupied)
- NOI: \$252,550
- Cap Rate: 8%
- 162 Parking Spaces (6 Handicap)
- High Visibility
- Zoned C2
- Potential 1031 Exchange