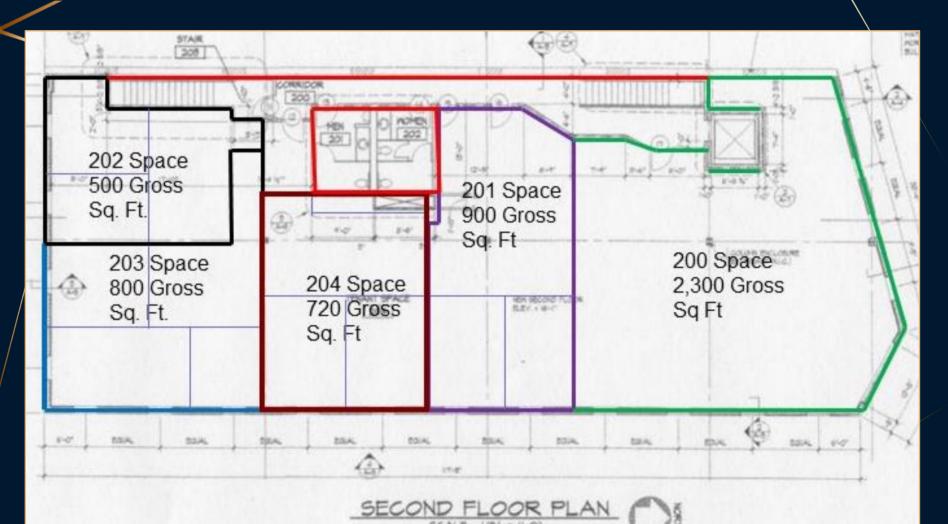

### **For Lease** Hinsdale Office Space





#### 720 SF located at 40 E Hinsdale Ave



+720 SF of office space located in Downtown Hinsdale
+ Located just 100ft from the Hinsdale Metra train stop
+ Space features a reception area and 2 offices

# Site Plan

### + Suite 204: 720 SF



## Interior









### Interior



# **40 E Hinsdale Ave** For More Information, Please Contact:

### Keith Lord 312-287-6066 Keith@Lordcompanies.com

#### John Sesemann (630) 408-2260 Jrsesemann@aol.com



#### THE LORD COMPANIES L.L.C.

\*Broker is using information provided by the property owner and does not certify as to its accuracy. This information is subject to possible errors, omissions, changes of price, and withdrawal without notice.