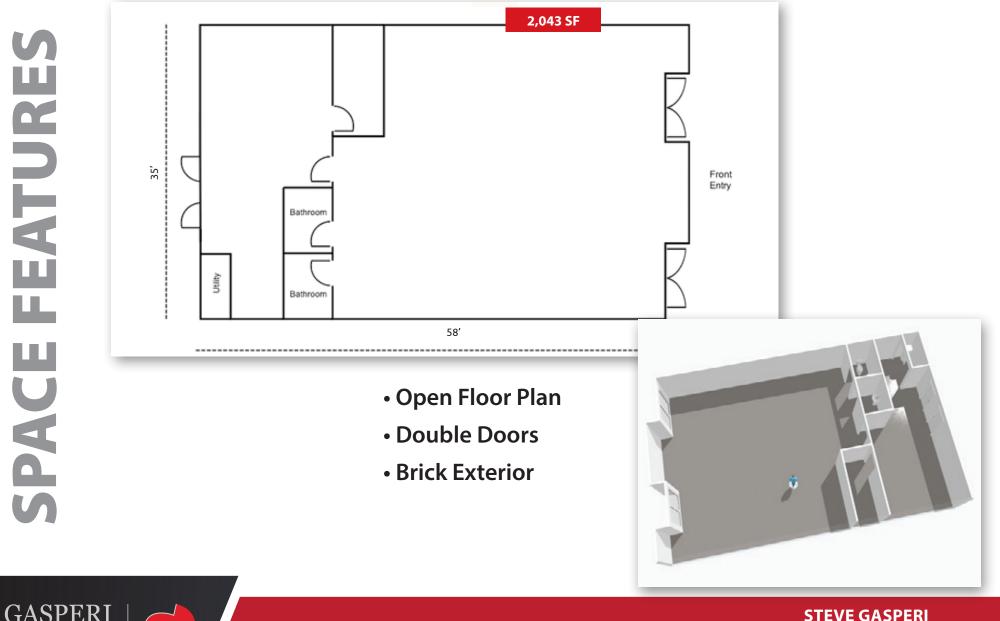

#### **PROPERTY INFORMATION**

- Visible from 135th Street
- Strong Retail & Residential Market
- Excellent Parking 
   Covered Entry

2,150 SF
\$24.50 / SF NNN