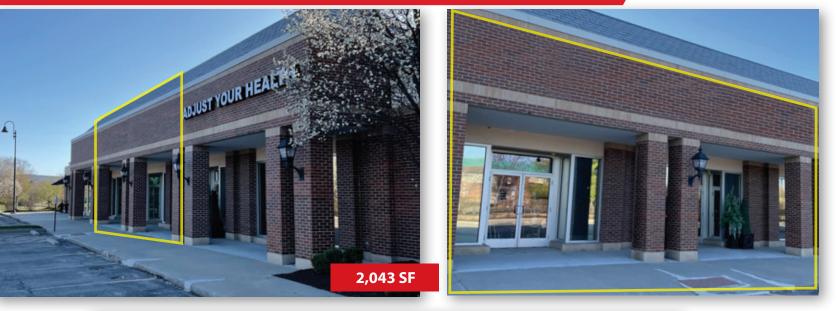

#### **PROPERTY INFORMATION**

- Visible from 135th Street
- Strong Retail & Residential Market
- Excellent Parking 
   Covered Entry

2,150 SF
\$24.50 / SF NNN