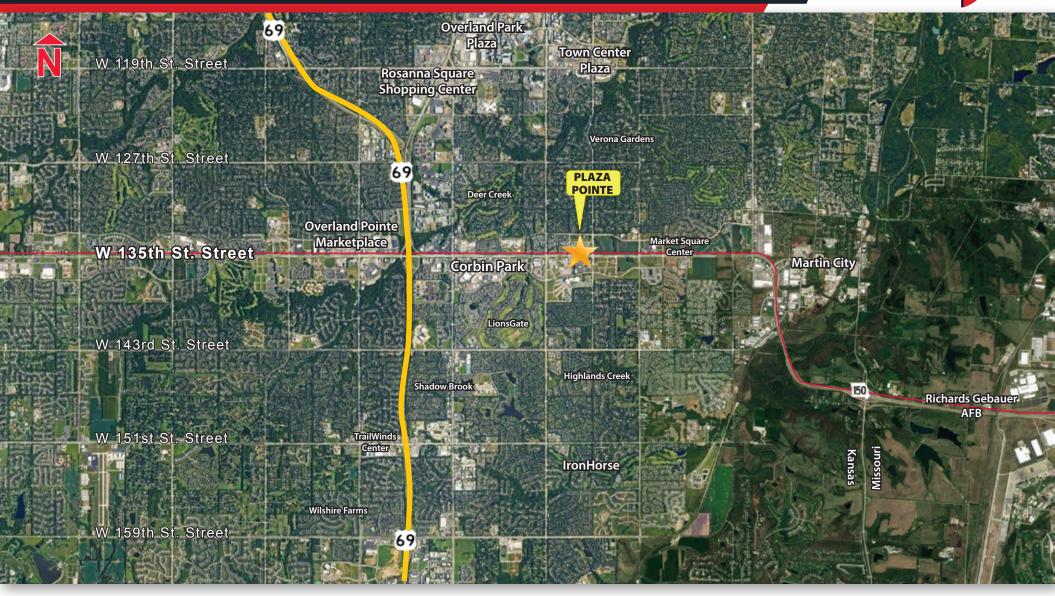

#### **PROPERTY INFORMATION**

- Visible from 135th Street
- Strong Retail & Residential Market
- Excellent Parking 
   Covered Entry

2,150 SF
\$24.50 / SF NNN