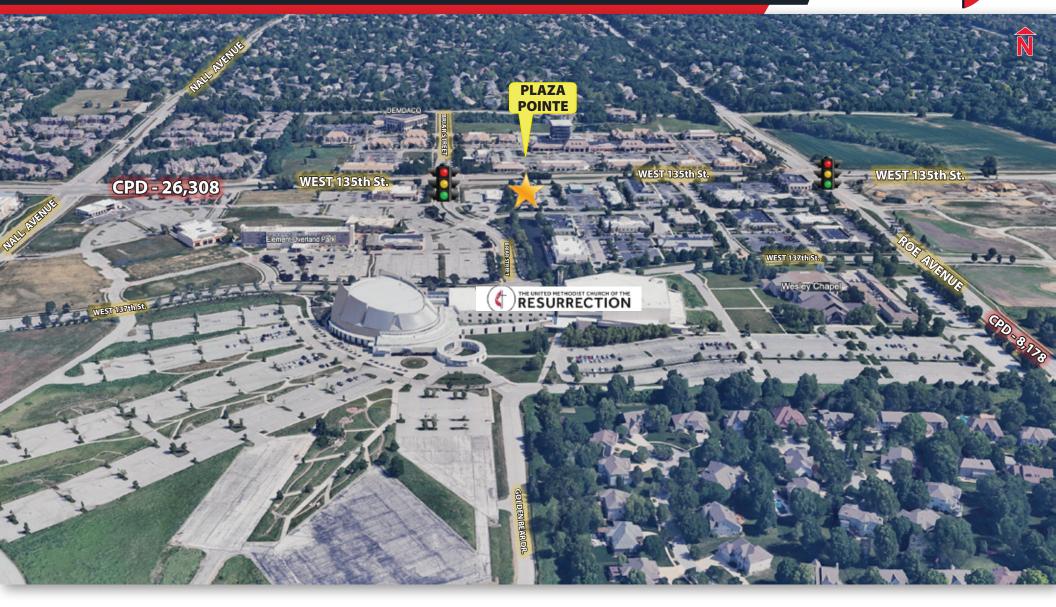

#### **PROPERTY INFORMATION**

- Visible from 135th Street
- Strong Retail & Residential Market
- Excellent Parking 
   Covered Entry

2,150 SF
\$24.50 / SF NNN