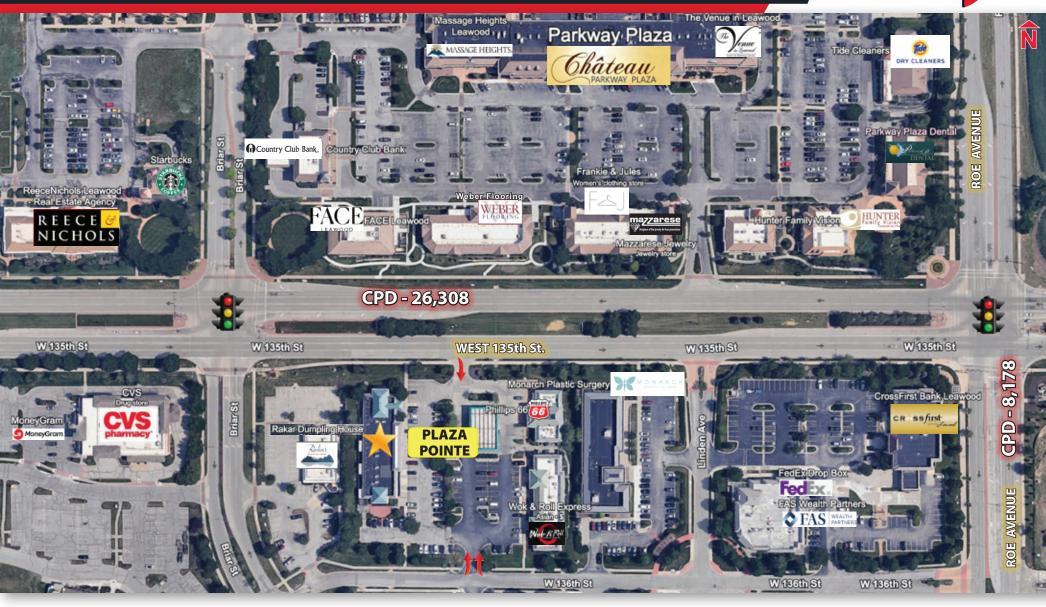

#### **PROPERTY INFORMATION**

- Visible from 135th Street
- Strong Retail & Residential Market
- Excellent Parking 
   Covered Entry

2,150 SF
\$24.50 / SF NNN