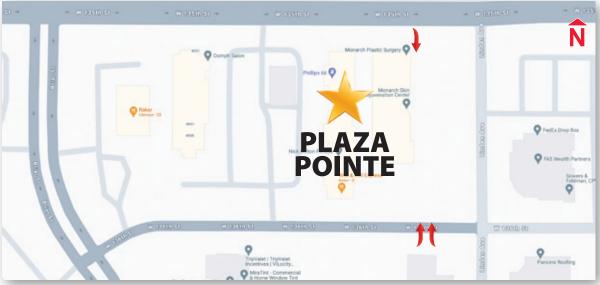

#### **PROPERTY INFORMATION**

- Visible from 135th Street
- Strong Retail & Residential Market
- Excellent Parking 
   Covered Entry

2,150 SF
\$24.50 / SF NNN