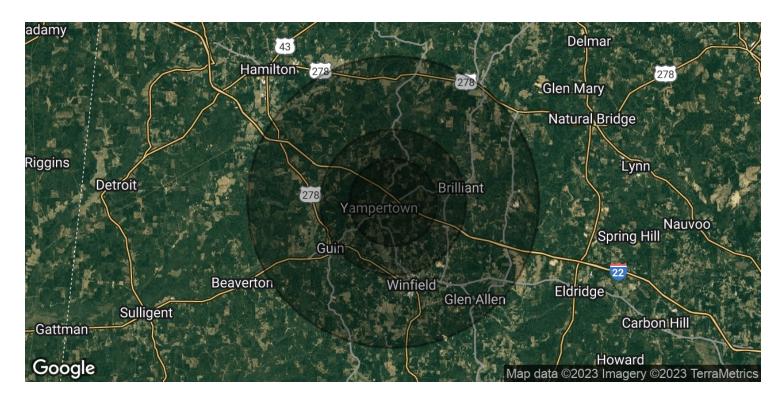

## 5646 STATE HIGHWAY 44

| POPULATION           | 3 MILES | 5 MILES | 10 MILES |
|----------------------|---------|---------|----------|
| Total Population     | 2,108   | 5,015   | 13,015   |
| Average Age          | 50.8    | 47.7    | 44.4     |
| Average Age (Male)   | 45.5    | 42.2    | 42.4     |
| Average Age (Female) | 52.3    | 50.0    | 45.2     |
|                      |         |         |          |

| HOUSEHOLDS & INCOME | 3 MILES   | 5 MILES   | 10 MILES  |
|---------------------|-----------|-----------|-----------|
| Total Households    | 1,013     | 2,460     | 6,101     |
| # of Persons per HH | 2.1       | 2.0       | 2.1       |
| Average HH Income   | \$47,438  | \$47,717  | \$45,634  |
| Average House Value | \$118,263 | \$116,624 | \$111,337 |