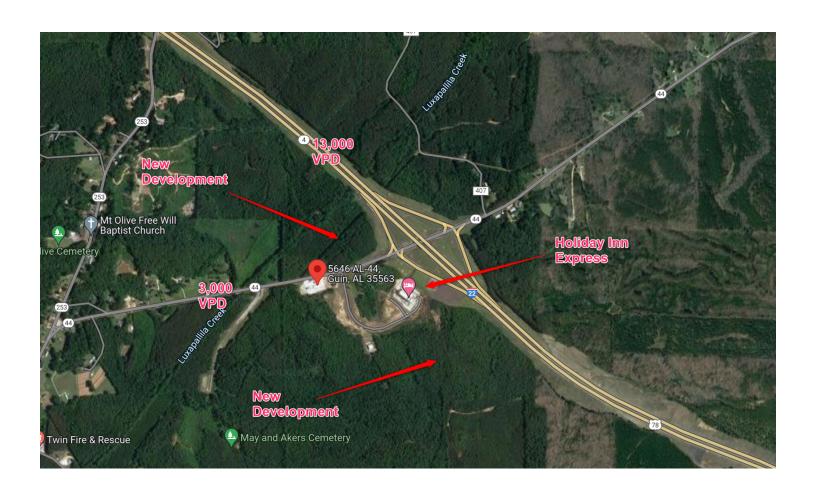

#### **LOCATION OVERVIEW**

Gas station for sale located off of exit 26 on I-22 and approximately .2 miles down Highway 44 in Guin, AL. Currently the only gas station on this exit with over 15,000 vehicles per day and conveniently located adjacent to a new Holiday Inn Express. The city has confirmed within the next few years there will be major development along highway 44 and specifically this exit. With new developments planned along this exit the site will benefit from increased traffic and sales in the coming years.