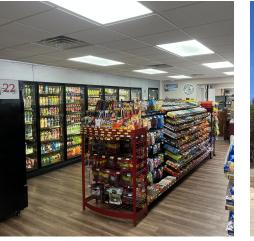

### PROPERTY OVERVIEW

ACRE Real Estate Partners is pleased to offer this convenient store located at 5646 State Highway 44 Guin, AL 35563. The 4,800 SF building also has two vacancies located to the left and right of the convenience store, both being 1,200 SF. This can either be used for expansion and/or to lease out to new tenants. Convenience store comes fully equipped with a kitchen, beer cave, office and bathrooms.