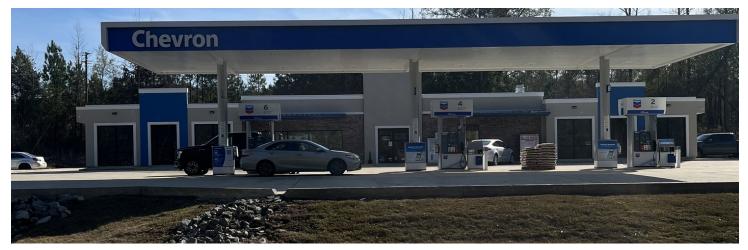

### PROPERTY OVERVIEW

ACRE Real Estate Partners is pleased to offer this convenient store located at 5646 State Highway 44 Guin, AL 35563. The 4,800 SF building also has two vacancies located to the left and right of the convenience store, both being 1,200 SF. This can either be used for expansion and/or to lease out to new tenants. Convenience store comes fully equipped with a kitchen, beer cave, office and bathrooms.

#### **LOCATION OVERVIEW**

Gas station for sale located off of exit 26 on I-22 and approximately .2 miles down Highway 44 in Guin, AL. Currently the only gas station on this exit with over 15,000 vehicles per day and conveniently located adjacent to a new Holiday Inn Express. The city has confirmed within the next few years there will be major development along highway 44 and specifically this exit. With new developments planned along this exit the site will benefit from increased traffic and sales in the coming years.