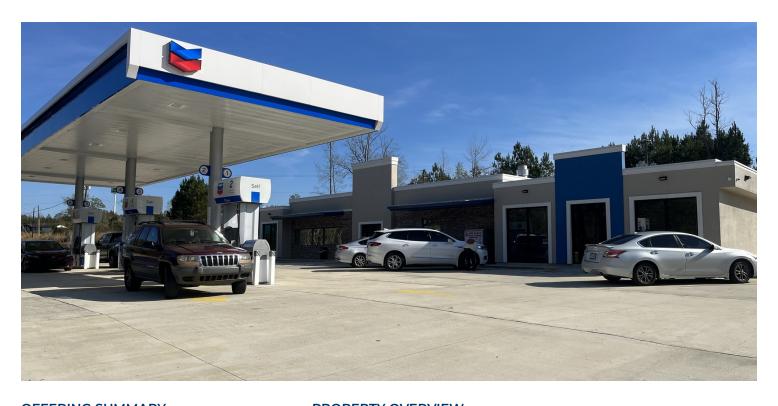

### OFFERING SUMMARY

Sale Price: \$2,200,000

Available SF: 4,800 SF

Year Built: 2018

Building Size: 4,800 SF

Price / SF: \$458.33

### PROPERTY OVERVIEW

ACRE Real Estate Partners is pleased to offer this convenient store located at 5646 State Highway 44 Guin, AL 35563. The 4,800 SF building also has two vacancies located to the left and right of the convenience store, both being 1,200 SF. This can either be used for expansion and/or to lease out to new tenants. Convenience store comes fully equipped with a kitchen, beer cave, office and bathrooms.