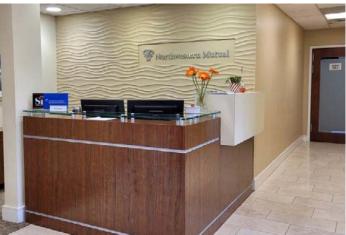

YLAND 21401







#### **PROPERTY** OVERVIEW

#### **HIGHLIGHTS**:

- Great visibility, located at the signalized intersection of Riva Road and Harry S. Truman Pkwy
- Standalone building with excellent signage
- Upscale office environment with conference rooms, kitchem/break rooms, and open space
- Adjacent to Riva Road retail, restaurants, and amenities
- Easy access from Route 50 and I-97

| Tagen - Carlos Carlos |
|-----------------------|
| the second            |



| AVAILABLE:     | UP TO 9,946 SF          |
|----------------|-------------------------|
| ZONING:        | C2 (COMMERCIAL OFFICE)  |
| TRAFFIC COUNT: | 26,091 AADT (RIVA ROAD) |
| RENTAL RATE:   | \$29.50/PSF, FS         |

### FLOOR PLAN: 1ST FLOOR



#### FLOOR PLAN: **MEZZANINE**



## INTERIOR **Photos**



















# LOCAL **BIRDSEYE**



# FOR MORE INFO **CONTACT:**



**BETHANY HOBBS** SENIOR REAL ESTATE ADVISOR

410.953.0359 BHOBBS@mackenziecommercial.com



HAYES MERKERT SENIOR VICE PRESIDENT 443.798.9344

HMERKERT@mackenziecommercial.com



TRISH FARRELL SENIOR VICE PRESIDENT & PRINCIPAL

410.974.9003 TFARRELL@mackenziecommercial.com





No warranty or representation, expressed or implied, is made as to the accuracy of the information contained herein, and same is submitted subject to errors, omissions, change of price, rental or other conditions, withdrawal without notice, and to any specific listing conditions imposed by our principals.



VISIT PROPERTY PAGE FOR MORE INFORMATION.