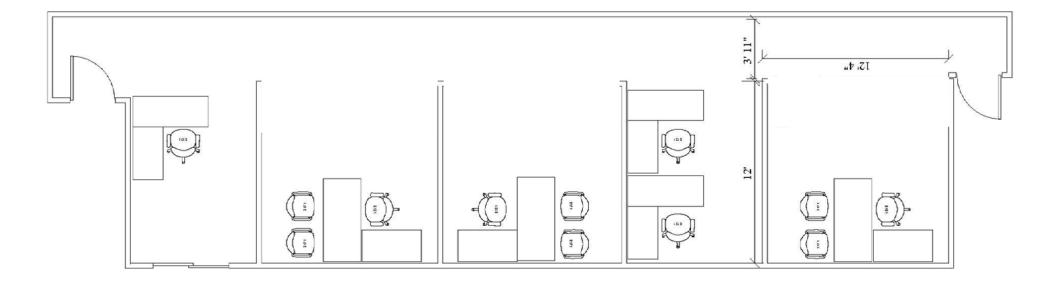

# **2594 RIVA ROAD**

ANNAPOLIS, MARYLAND 21401







#### **PROPERTY** OVERVIEW

#### **HIGHLIGHTS**:

- Great visibility, located at the signalized intersection of Riva Road and Harry S. Truman Pkwy
- Standalone building with excellent signage
- Upscale office environment with conference rooms, kitchem/break rooms, and open space
- Adjacent to Riva Road retail, restaurants, and amenities
- Easy access from Route 50 and I-97

| Tagen - Carlos Carlos |
|-----------------------|
| the second            |



| AVAILABLE:     | UP TO 9,946 SF          |
|----------------|-------------------------|
| ZONING:        | C2 (COMMERCIAL OFFICE)  |
| TRAFFIC COUNT: | 26,091 AADT (RIVA ROAD) |
| RENTAL RATE:   | \$29.50/PSF, FS         |

### FLOOR PLAN: 1ST FLOOR



#### FLOOR PLAN: **MEZZANINE**



## INTERIOR **Photos**



















# LOCAL **BIRDSEYE**



# FOR MORE INFO **CONTACT:**



**BETHANY HOBBS** SENIOR REAL ESTATE ADVISOR

410.953.0359 BHOBBS@mackenziecommercial.com



HAYES MERKERT SENIOR VICE PRESIDENT 443.798.9344

HMERKERT@mackenziecommercial.com



TRISH FARRELL SENIOR VICE PRESIDENT & PRINCIPAL

410.974.9003 TFARRELL@mackenziecommercial.com





No warranty or representation, expressed or implied, is made as to the accuracy of the information contained herein, and same is submitted subject to errors, omissions, change of price, rental or other conditions, withdrawal without notice, and to any specific listing conditions imposed by our principals.



VISIT PROPERTY PAGE FOR MORE INFORMATION.