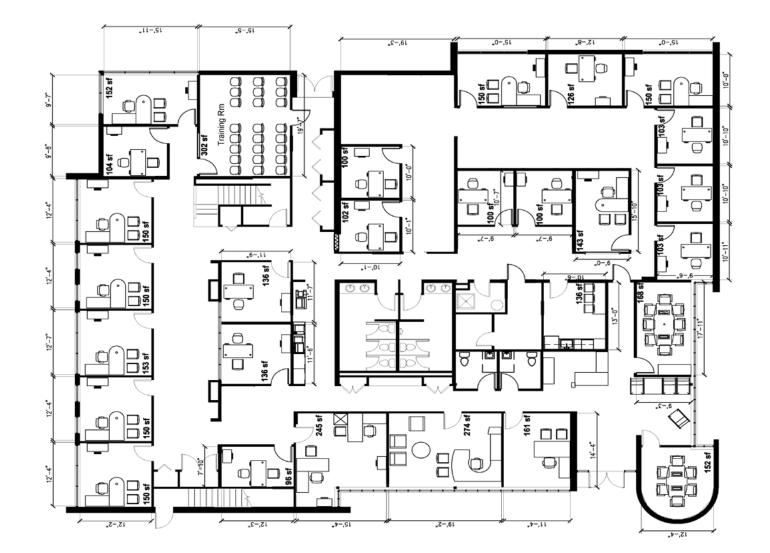

# **2594 RIVA ROAD**

ANNAPOLIS, MARYLAND 21401







#### **PROPERTY** OVERVIEW

#### **HIGHLIGHTS**:

- Great visibility, located at the signalized intersection of Riva Road and Harry S. Truman Pkwy
- Standalone building with excellent signage
- Upscale office environment with conference rooms, kitchem/break rooms, and open space
- Adjacent to Riva Road retail, restaurants, and amenities
- Easy access from Route 50 and I-97

| Tagen - Carlos Carlos |
|-----------------------|
| the second            |



| AVAILABLE:     | UP TO 9,946 SF          |
|----------------|-------------------------|
| ZONING:        | C2 (COMMERCIAL OFFICE)  |
| TRAFFIC COUNT: | 26,091 AADT (RIVA ROAD) |
| RENTAL RATE:   | \$29.50/PSF, FS         |

### FLOOR PLAN: 1ST FLOOR



#### FLOOR PLAN: **MEZZANINE**



## INTERIOR **Photos**



















# LOCAL **BIRDSEYE**



# FOR MORE INFO **CONTACT:**



**BETHANY HOBBS** SENIOR REAL ESTATE ADVISOR

410.953.0359 BHOBBS@mackenziecommercial.com



HAYES MERKERT SENIOR VICE PRESIDENT 443.798.9344

HMERKERT@mackenziecommercial.com



TRISH FARRELL SENIOR VICE PRESIDENT & PRINCIPAL

410.974.9003 TFARRELL@mackenziecommercial.com





No warranty or representation, expressed or implied, is made as to the accuracy of the information contained herein, and same is submitted subject to errors, omissions, change of price, rental or other conditions, withdrawal without notice, and to any specific listing conditions imposed by our principals.



VISIT PROPERTY PAGE FOR MORE INFORMATION.