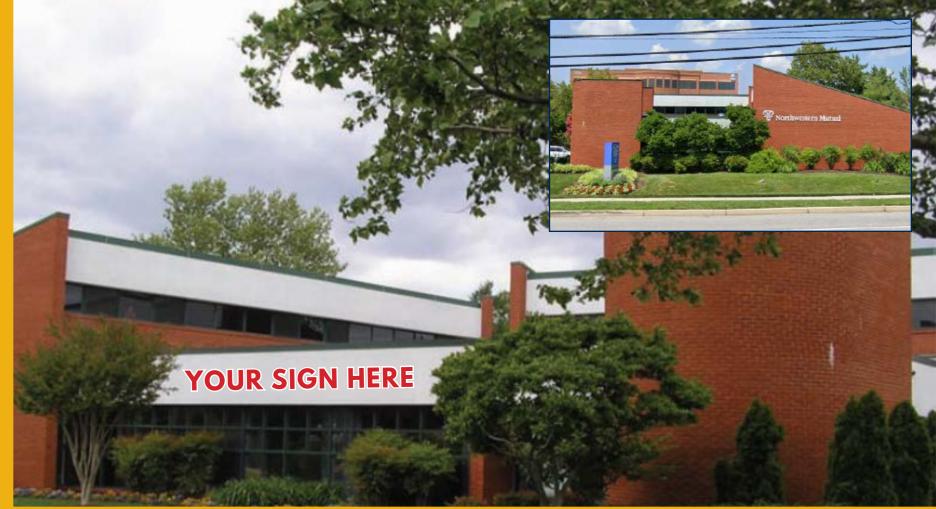

#### **PROPERTY** OVERVIEW

#### **HIGHLIGHTS**:

- Great visibility, located at the signalized intersection of Riva Road and Harry S. Truman Pkwy
- Standalone building with excellent signage
- Upscale office environment with conference rooms, kitchem/break rooms, and open space
- Adjacent to Riva Road retail, restaurants, and amenities
- Easy access from Route 50 and I-97

| Tagen - Carlos Carlos |
|-----------------------|
| the second            |

| AVAILABLE:     | UP TO 9,946 SF          |
|----------------|-------------------------|
| ZONING:        | C2 (COMMERCIAL OFFICE)  |
| TRAFFIC COUNT: | 26,091 AADT (RIVA ROAD) |
| RENTAL RATE:   | \$29.50/PSF, FS         |