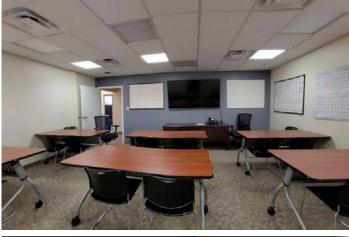

AND 21401







#### **PROPERTY** OVERVIEW

#### **HIGHLIGHTS**:

- Great visibility, located at the signalized intersection of Riva Road and Harry S. Truman Pkwy
- Standalone building with excellent signage
- Upscale office environment with conference rooms, kitchem/break rooms, and open space
- Adjacent to Riva Road retail, restaurants, and amenities
- Easy access from Route 50 and I-97

| Tagen - Carlos Carlos |
|-----------------------|
| the second            |



| AVAILABLE:     | UP TO 9,946 SF          |
|----------------|-------------------------|
| ZONING:        | C2 (COMMERCIAL OFFICE)  |
| TRAFFIC COUNT: | 26,091 AADT (RIVA ROAD) |
| RENTAL RATE:   | \$29.50/PSF, FS         |

### FLOOR PLAN: 1ST FLOOR



#### FLOOR PLAN: **MEZZANINE**



## INTERIOR **Photos**



















# LOCAL **BIRDSEYE**



# FOR MORE INFO **CONTACT:**



**BETHANY HOBBS** SENIOR REAL ESTATE ADVISOR

410.953.0359 BHOBBS@mackenziecommercial.com



HAYES MERKERT SENIOR VICE PRESIDENT 443.798.9344

HMERKERT@mackenziecommercial.com



TRISH FARRELL SENIOR VICE PRESIDENT & PRINCIPAL

410.974.9003 TFARRELL@mackenziecommercial.com





No warranty or representation, expressed or implied, is made as to the accuracy of the information contained herein, and same is submitted subject to errors, omissions, change of price, rental or other conditions, withdrawal without notice, and to any specific listing conditions imposed by our principals.



VISIT PROPERTY PAGE FOR MORE INFORMATION.