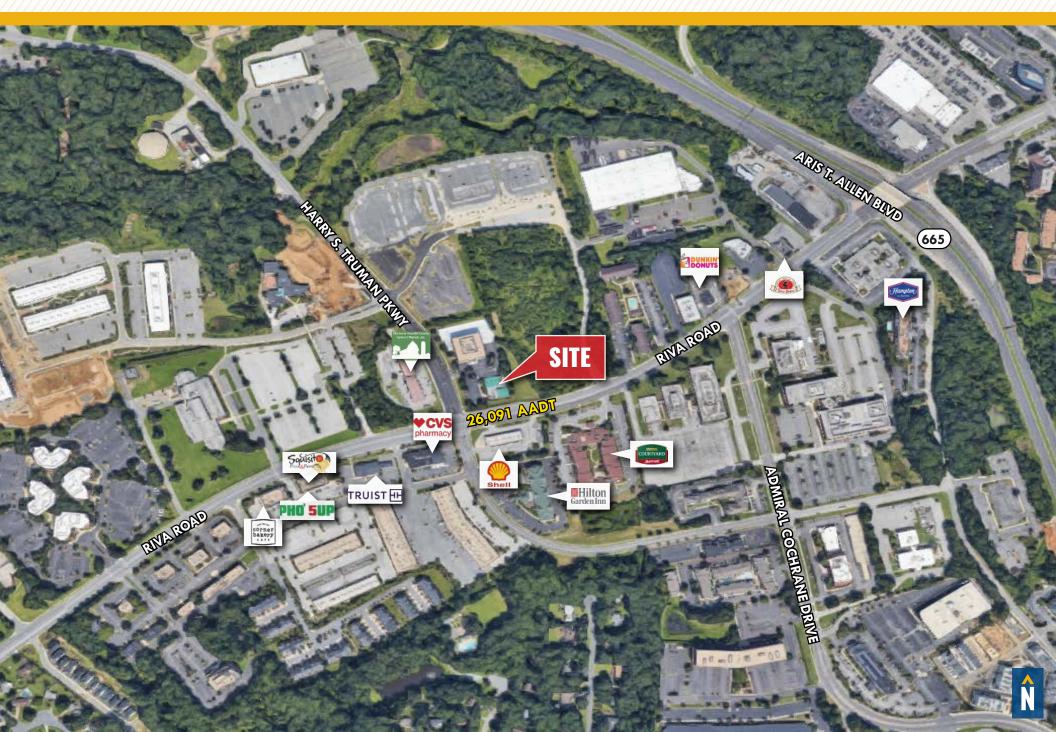

# LOCAL **BIRDSEYE**

| Tagen - Carlos Carlos |
|-----------------------|
| the second            |

| AVAILABLE:     | UP TO 9,946 SF          |
|----------------|-------------------------|
| ZONING:        | C2 (COMMERCIAL OFFICE)  |
| TRAFFIC COUNT: | 26,091 AADT (RIVA ROAD) |
| RENTAL RATE:   | \$29.50/PSF, FS         |