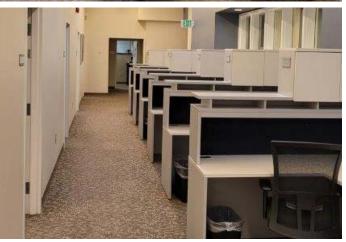

ARYLAND 21401







#### **PROPERTY** OVERVIEW

#### **HIGHLIGHTS**:

- Great visibility, located at the signalized intersection of Riva Road and Harry S. Truman Pkwy
- Standalone building with excellent signage
- Upscale office environment with conference rooms, kitchem/break rooms, and open space
- Adjacent to Riva Road retail, restaurants, and amenities
- Easy access from Route 50 and I-97

| Tagen - Carlos Carlos |
|-----------------------|
| the second            |



| AVAILABLE:     | UP TO 9,946 SF          |
|----------------|-------------------------|
| ZONING:        | C2 (COMMERCIAL OFFICE)  |
| TRAFFIC COUNT: | 26,091 AADT (RIVA ROAD) |
| RENTAL RATE:   | \$29.50/PSF, FS         |

### FLOOR PLAN: 1ST FLOOR



#### FLOOR PLAN: **MEZZANINE**



## INTERIOR **Photos**



















# LOCAL **BIRDSEYE**



# FOR MORE INFO **CONTACT:**



**BETHANY HOBBS** SENIOR REAL ESTATE ADVISOR

410.953.0359 BHOBBS@mackenziecommercial.com



HAYES MERKERT SENIOR VICE PRESIDENT 443.798.9344

HMERKERT@mackenziecommercial.com



TRISH FARRELL SENIOR VICE PRESIDENT & PRINCIPAL

410.974.9003 TFARRELL@mackenziecommercial.com





No warranty or representation, expressed or implied, is made as to the accuracy of the information contained herein, and same is submitted subject to errors, omissions, change of price, rental or other conditions, withdrawal without notice, and to any specific listing conditions imposed by our principals.



VISIT PROPERTY PAGE FOR MORE INFORMATION.