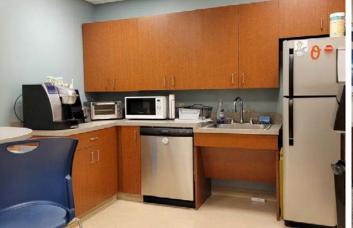

S, MARYLAND 21401







#### **PROPERTY** OVERVIEW

#### **HIGHLIGHTS**:

- Great visibility, located at the signalized intersection of Riva Road and Harry S. Truman Pkwy
- Standalone building with excellent signage
- Upscale office environment with conference rooms, kitchem/break rooms, and open space
- Adjacent to Riva Road retail, restaurants, and amenities
- Easy access from Route 50 and I-97

| Tagen - Carlos Carlos |
|-----------------------|
| the second            |



| AVAILABLE:     | UP TO 9,946 SF          |
|----------------|-------------------------|
| ZONING:        | C2 (COMMERCIAL OFFICE)  |
| TRAFFIC COUNT: | 26,091 AADT (RIVA ROAD) |
| RENTAL RATE:   | \$29.50/PSF, FS         |

### FLOOR PLAN: 1ST FLOOR



#### FLOOR PLAN: **MEZZANINE**



## INTERIOR **Photos**



















# LOCAL **BIRDSEYE**



# FOR MORE INFO **CONTACT:**



**BETHANY HOBBS** SENIOR REAL ESTATE ADVISOR

410.953.0359 BHOBBS@mackenziecommercial.com



HAYES MERKERT SENIOR VICE PRESIDENT 443.798.9344

HMERKERT@mackenziecommercial.com



TRISH FARRELL SENIOR VICE PRESIDENT & PRINCIPAL

410.974.9003 TFARRELL@mackenziecommercial.com





No warranty or representation, expressed or implied, is made as to the accuracy of the information contained herein, and same is submitted subject to errors, omissions, change of price, rental or other conditions, withdrawal without notice, and to any specific listing conditions imposed by our principals.



VISIT PROPERTY PAGE FOR MORE INFORMATION.