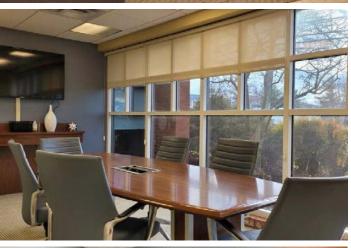

LIS, MARYLAND 21401







#### **PROPERTY** OVERVIEW

#### **HIGHLIGHTS**:

- Great visibility, located at the signalized intersection of Riva Road and Harry S. Truman Pkwy
- Standalone building with excellent signage
- Upscale office environment with conference rooms, kitchem/break rooms, and open space
- Adjacent to Riva Road retail, restaurants, and amenities
- Easy access from Route 50 and I-97

| Tagen - Carlos Carlos |
|-----------------------|
| the second            |



| AVAILABLE:     | UP TO 9,946 SF          |
|----------------|-------------------------|
| ZONING:        | C2 (COMMERCIAL OFFICE)  |
| TRAFFIC COUNT: | 26,091 AADT (RIVA ROAD) |
| RENTAL RATE:   | \$29.50/PSF, FS         |

### FLOOR PLAN: 1ST FLOOR



#### FLOOR PLAN: **MEZZANINE**



## INTERIOR **Photos**



















# LOCAL **BIRDSEYE**



# FOR MORE INFO **CONTACT:**



**BETHANY HOBBS** SENIOR REAL ESTATE ADVISOR

410.953.0359 BHOBBS@mackenziecommercial.com



HAYES MERKERT SENIOR VICE PRESIDENT 443.798.9344

HMERKERT@mackenziecommercial.com



TRISH FARRELL SENIOR VICE PRESIDENT & PRINCIPAL

410.974.9003 TFARRELL@mackenziecommercial.com





No warranty or representation, expressed or implied, is made as to the accuracy of the information contained herein, and same is submitted subject to errors, omissions, change of price, rental or other conditions, withdrawal without notice, and to any specific listing conditions imposed by our principals.



VISIT PROPERTY PAGE FOR MORE INFORMATION.