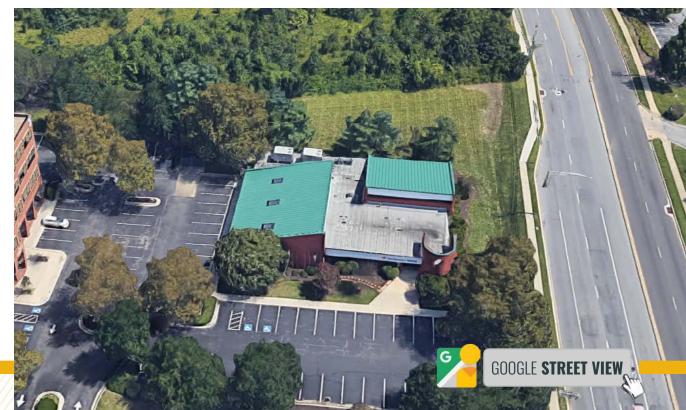

# **2594 RIVA ROAD**

ANNAPOLIS, MARYLAND 21401







#### **PROPERTY** OVERVIEW

#### **HIGHLIGHTS**:

- Great visibility, located at the signalized intersection of Riva Road and Harry S. Truman Pkwy
- Standalone building with excellent signage
- Upscale office environment with conference rooms, kitchem/break rooms, and open space
- Adjacent to Riva Road retail, restaurants, and amenities
- Easy access from Route 50 and I-97

| Tagen - Carlos Carlos |
|-----------------------|
| the second            |



| AVAILABLE:     | UP TO 9,946 SF          |
|----------------|-------------------------|
| ZONING:        | C2 (COMMERCIAL OFFICE)  |
| TRAFFIC COUNT: | 26,091 AADT (RIVA ROAD) |
| RENTAL RATE:   | \$29.50/PSF, FS         |

### FLOOR PLAN: 1ST FLOOR



#### FLOOR PLAN: **MEZZANINE**



## INTERIOR **Photos**



















# LOCAL **BIRDSEYE**



# FOR MORE INFO **CONTACT:**



**BETHANY HOBBS** SENIOR REAL ESTATE ADVISOR

410.953.0359 BHOBBS@mackenziecommercial.com



HAYES MERKERT SENIOR VICE PRESIDENT 443.798.9344

HMERKERT@mackenziecommercial.com



TRISH FARRELL SENIOR VICE PRESIDENT & PRINCIPAL

410.974.9003 TFARRELL@mackenziecommercial.com





No warranty or representation, expressed or implied, is made as to the accuracy of the information contained herein, and same is sub