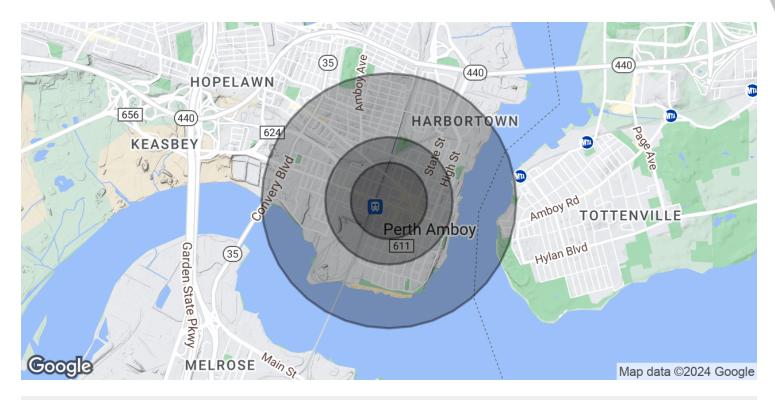

# BELOW MARKET RENT AVAILABLE

210 Smith Street, Perth Amboy, NJ 08861

| POPULATION                           | 0.3 MILES                 | 0.5 MILES              | 1 MILE               |
|--------------------------------------|---------------------------|------------------------|----------------------|
| Total Population                     | 5,360                     | 18,128                 | 41,397               |
| Average Age                          | 38                        | 37                     | 37                   |
| Average Age (Male)                   | 37                        | 36                     | 36                   |
| Average Age (Female)                 | 39                        | 38                     | 37                   |
|                                      |                           |                        |                      |
|                                      |                           |                        |                      |
| HOUSEHOLDS & INCOME                  | 0.3 MILES                 | 0.5 MILES              | 1 MILE               |
| HOUSEHOLDS & INCOME Total Households | <b>0.3 MILES</b><br>1,588 | <b>0.5 MILES</b> 5,559 | <b>1 MILE</b> 12,650 |
|                                      |                           |                        |                      |
| Total Households                     | 1,588                     | 5,559                  | 12,650               |
| Total Households # of Persons per HH | 1,588<br>3.4              | 5,559<br>3.3           | 12,650<br>3.3        |