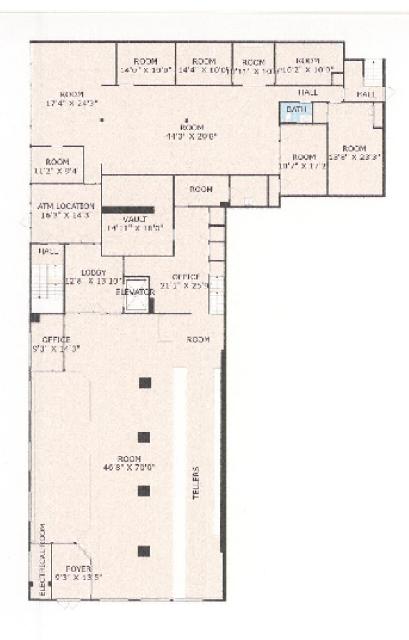

#### **PROPERTY HIGHLIGHTS**

Located in the heart of the Perth Amboy Business District at the corner of Smith and Maple Streets. It is within walking distance to the NJ Transit Railway Station.

Total Building Area: 17,032 sf Ground Floor Area: 8,683 sf Second Floor Area: 8,349 sf