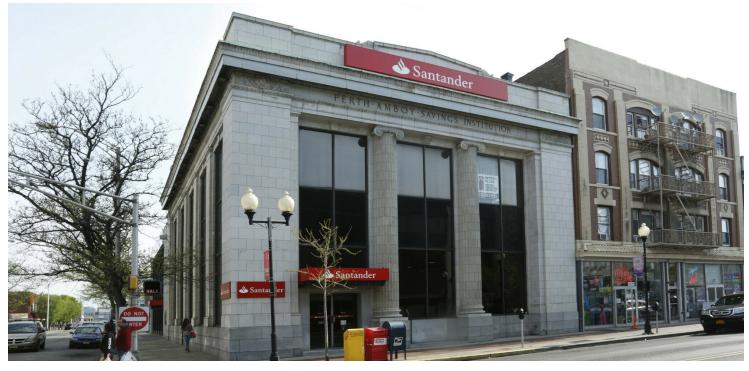

## BELOW MARKET RENT AVAILABLE

210 Smith Street, Perth Amboy, NJ 08861

#### **PROPERTY HIGHLIGHTS**

Located in the heart of the Perth Amboy Business District at the corner of Smith and Maple Streets. It is within walking distance to the NJ Transit Railway Station.

Total Building Area: 17,032 sf Ground Floor Area: 8,683 sf Second Floor Area: 8,349 sf

Important Note: Major rent reduction for a single tenant leasing the entire building with Santander ATM vestibule.

We obtained the information above from sources we believe to be reliable. However, we have not verified its accuracy and make no guarantee, warranty or representation about it. It is submitted subject to the possibility of errors, omissions, change of price, rental or other conditions, prior sale, lease or financing, or withdrawal without notice. We include projections, opinions, assumptions or estimates for example only, and they may not represent current or future performance of the property, vou and your tax and legal advisors should conduct your own investigation of the property and transaction.