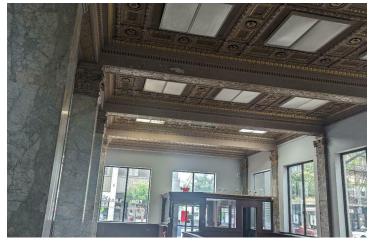

## BELOW MARKET RENT AVAILABLE

210 Smith Street, Perth Amboy, NJ 08861

#### **PROPERTY HIGHLIGHTS**

Located in the heart of the Perth Amboy Business District at the corner of Smith and Maple Streets. It is within walking distance to the NJ Transit Railway Station.

Total Building Area: 17,032 sf Ground Floor Area: 8,683 sf Second Floor Area: 8,349 sf

Important Note: Major rent reduction for a single tenant leasing the entire building with Santander ATM vestibule.

We obtained the information above from sources we believe to be reliable. However, we have not verified its accuracy and make no guarantee, warranty or representation about it. It is submitted subject to the possibility of errors, omissions, change of price, rental or other conditions, prior sale, lease or financing, or withdrawal without notice. We include projections, opinions, assumptions or estimates for example only, and they may not represent current or future performance of the property, vou and your tax and legal advisors should conduct your own investigation of the property and transaction.