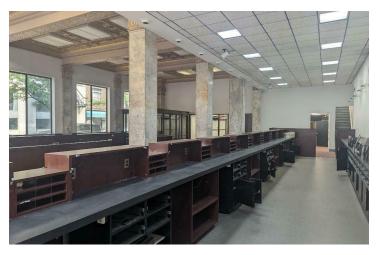

## BELOW MARKET RENT AVAILABLE

210 Smith Street, Perth Amboy, NJ 08861

#### **PROPERTY HIGHLIGHTS**

Located in the heart of the Perth Amboy Business District at the corner of Smith and Maple Streets. It is within walking distance to the NJ Transit Railway Station.

Total Building Area: 17,032 sf Ground Floor Area: 8,683 sf Second Floor Area: 8,349 sf

Important Note: Major rent reduction for a single tenant leasing the entire building with Santander ATM vestibule.

We obtained the information above from sources we believe to be reliable. However, we have not verified its accuracy and make no guarantee, warranty or representation about it. It is submitted subject to the possibility of errors, omissions, change of price, rental or other conditions, prior sale, lease or financing, or withdrawal without notice. We include projections, opinions, assumptions or estimates for example only, and they may not represent current or future performance of the property, vou and your tax and legal advisors should conduct your own investigation of the property and transaction.