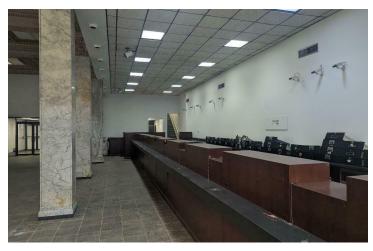

## BELOW MARKET RENT AVAILABLE

210 Smith Street, Perth Amboy, NJ 08861

#### **PROPERTY HIGHLIGHTS**

Located in the heart of the Perth Amboy Business District at the corner of Smith and Maple Streets. It is within walking distance to the NJ Transit Railway Station.

Total Building Area: 17,032 sf Ground Floor Area: 8,683 sf Second Floor Area: 8,349 sf

Important Note: Major rent reduction for a single tenant leasing the entire building with Santander ATM vestibule.

We obtained the information above from sources we believe to be reliable. However, we have not verified its accuracy and make no guarantee, warranty or representation about it. It is submitted subject to the possibility of errors, omissions, change of price, rental or other conditions, prior sale, lease or financing, or withdrawal without notice. We include projections, opinions, assumptions or estimates for example only, and they may not represent current or future performance of the property, vou and your tax and legal advisors should conduct your own investigation of the property and transaction.