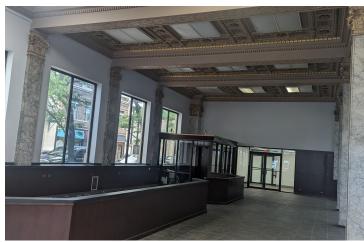

## BELOW MARKET RENT AVAILABLE

210 Smith Street, Perth Amboy, NJ 08861

#### **PROPERTY HIGHLIGHTS**

Located in the heart of the Perth Amboy Business District at the corner of Smith and Maple Streets. It is within walking distance to the NJ Transit Railway Station.

Total Building Area: 17,032 sf Ground Floor Area: 8,683 sf Second Floor Area: 8,349 sf

Important Note: Major rent reduction for a single tenant leasing the entire building with Santander ATM vestibule.

We obtained the information above from sources we believe to be reliable. However, we have not verified its accuracy and make no guarantee, warranty or representation about it. It is submitted subject to the possibility of errors, omissions, change of price, rental or other conditions, prior sale, lease or financing, or withdrawal without notice. We include projections, opinions, assumptions or estimates for example only, and they may not represent current or future performance of the property, vou and your tax and legal advisors should conduct your own investigation of the property and transaction.