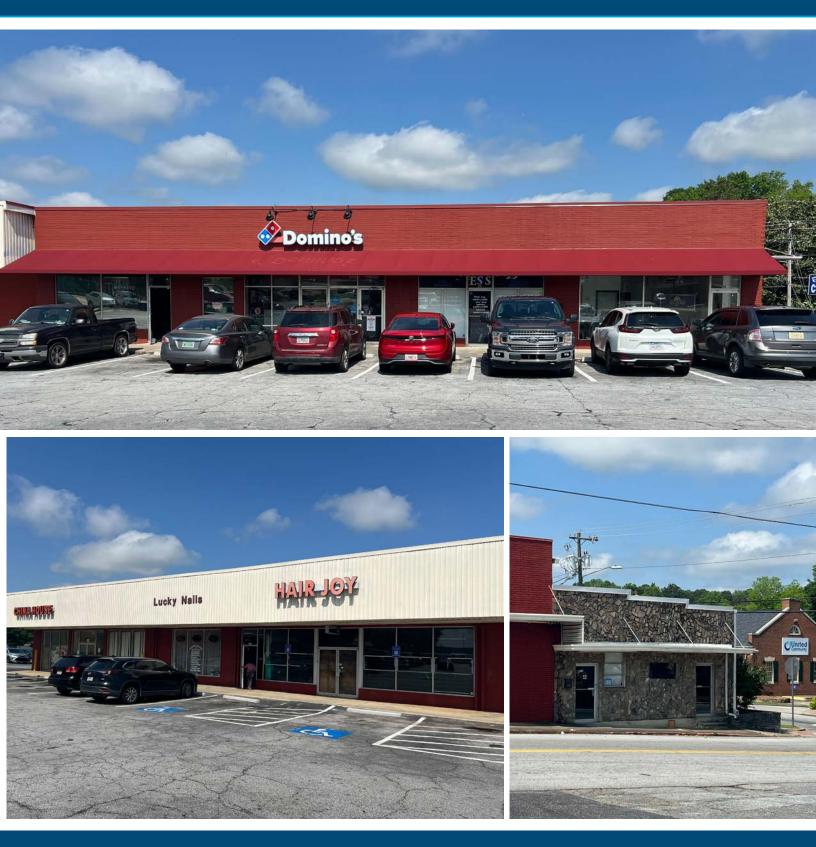

# HUDSON PLAZA 17 Smith St, Fairburn, GA 30213

| STE | TENANT               | SF     |
|-----|----------------------|--------|
| 10  | AVAILABLE            | 7,948  |
| 12A | CTS GLOBAL           | 2,400  |
| 12B | AVAILABLE            | 2,400  |
| 13  | EL AMIGO SUPERMARKET | 17,500 |
| 17  | CHINA HOUSE          | 800    |
| 17A | LUCKY NAILS          | 800    |
| 17B | AVAILABLE            | 6,200  |
| 38  | AVAILABLE            | 2,400  |

| STE | TENANT              | SF     |
|-----|---------------------|--------|
| 44  | AVAILABLE           | 1,500  |
| 45  | DOMINO'S PIZZA      | 1,600  |
| 50  | EMPLOYERS SOLUTIONS | 1,100  |
| 56  | JANOU               | 1,400  |
| OP  | CVS                 | 10,055 |