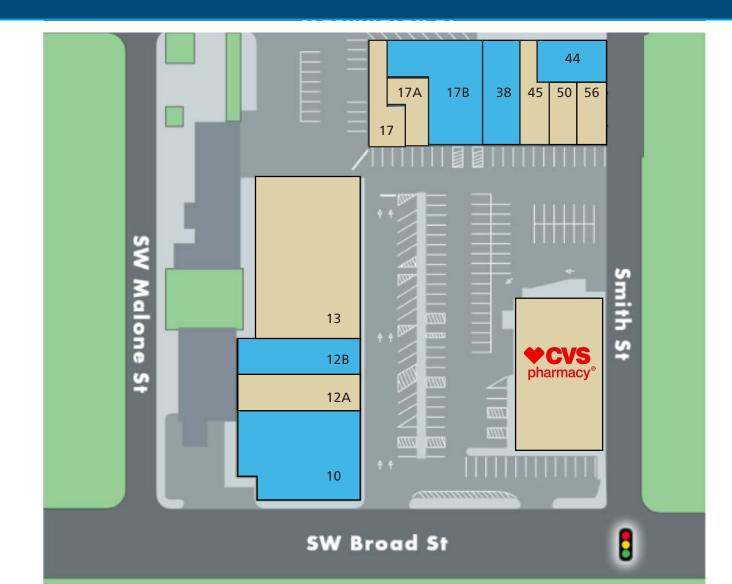

# HUDSON PLAZA 17 Smith St, Fairburn, GA 30213

| STE | TENANT               | SF     |
|-----|----------------------|--------|
| 10  | AVAILABLE            | 7,948  |
| 12A | CTS GLOBAL           | 2,400  |
| 12B | AVAILABLE            | 2,400  |
| 13  | EL AMIGO SUPERMARKET | 17,500 |
| 17  | CHINA HOUSE          | 800    |
| 17A | LUCKY NAILS          | 800    |
| 17B | AVAILABLE            | 6,200  |
| 38  | AVAILABLE            | 2,400  |

| STE | TENANT              | SF     |
|-----|---------------------|--------|
| 44  | AVAILABLE           | 1,500  |
| 45  | DOMINO'S PIZZA      | 1,600  |
| 50  | EMPLOYERS SOLUTIONS | 1,100  |
| 56  | JANOU               | 1,400  |
| OP  | CVS                 | 10,055 |