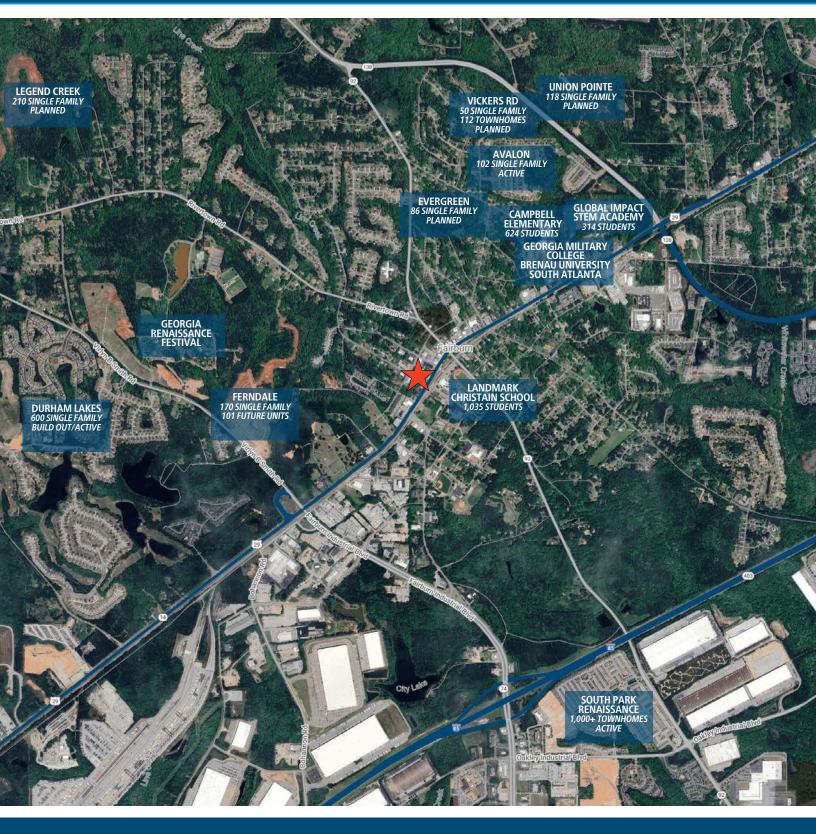

### **PROPERTY HIGHLIGHTS**

- Center is located in the heart of Fairburn's Main Street Redevelopment District, which benefits from investments and promotion from the city
- City of Fairburn is focused on attracting businesses to its downtown area, and is an affiliate member of the Georgia Mainstreet Organization which aims to revitalize historic downtowns across the state
- Ample parking space and excellent visibility from Hwy 29 (16,400 vehicles per day)
- Access from Washington St, Smith St, and Hwy 29
- Heavy daytime population of 44,445 within 5 miles, and high residential growth surrounding the center