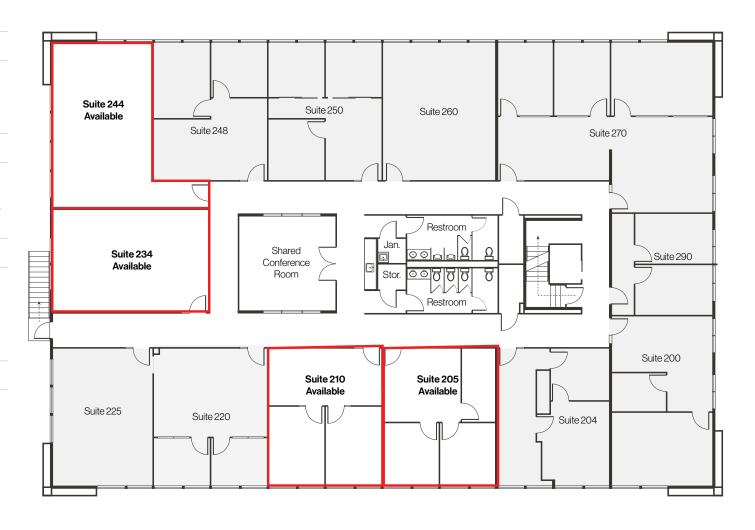

#### Suite 205

- ±745 SF
- Reception + storage + 2x private offices
- Can be combined with suite 210 for  $\pm$  1,490 SF

#### Suite 210

- ±745 SF
- Reception + bullpen + 2x private offices
- Can be combined with suite 205 for  $\pm$  1,490 SF

#### Suite 234

- ±732SF
- Can be combined with suite 244 for  $\pm$  1,671 SF
- Available 5/1/25

#### Suite 244

- ±939 SF
- Can be combined with suite 234 for  $\pm$  1,671 SF
- Available 5/1/25