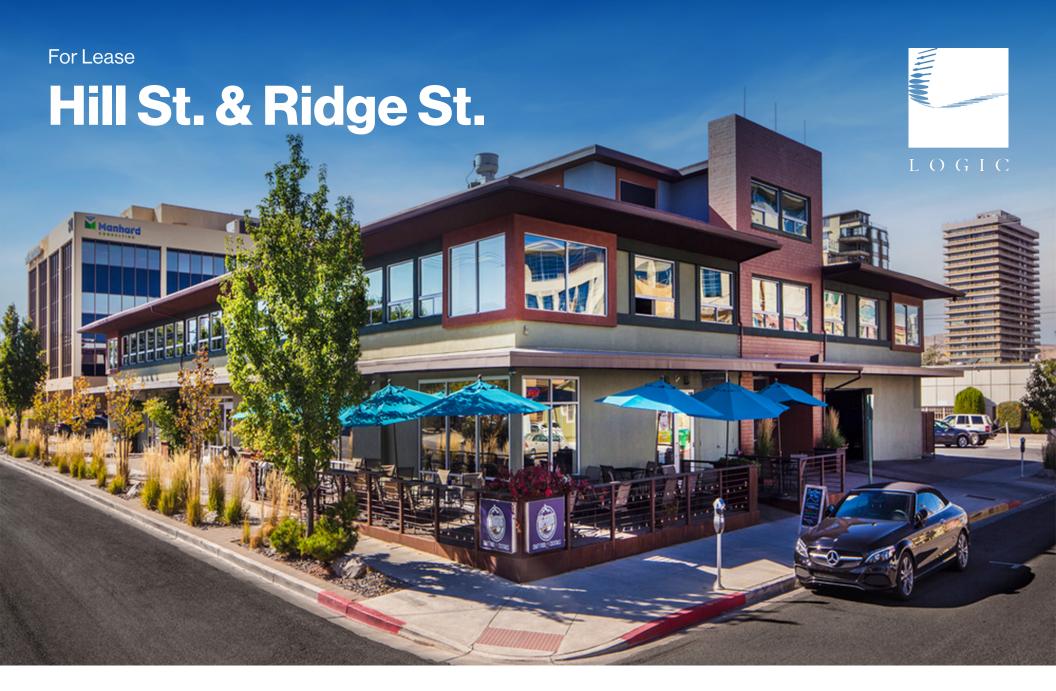

275 Hill St. Reno, NV 89501

## Property Highlights

- 2nd floor Class A office space
- Full-service lease
- Shared conference room, kitchen access, and private parking garage
- Located in the heart of downtown
- Walking distance to courthouse, banks, restaurants, and shopping
- Elevator served