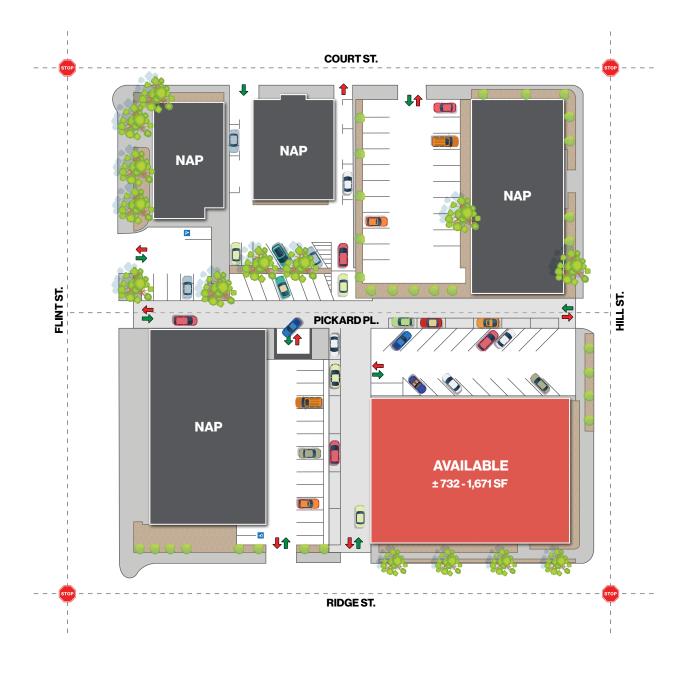

275 Hill St. Reno, NV 89501

L O G I C LogicCRE.com | Lease Flyer 01

Government Mixed-Use + Hospitals Multifamily Airports Golf Courses Parks Schools Hotels / Casinos

NAP