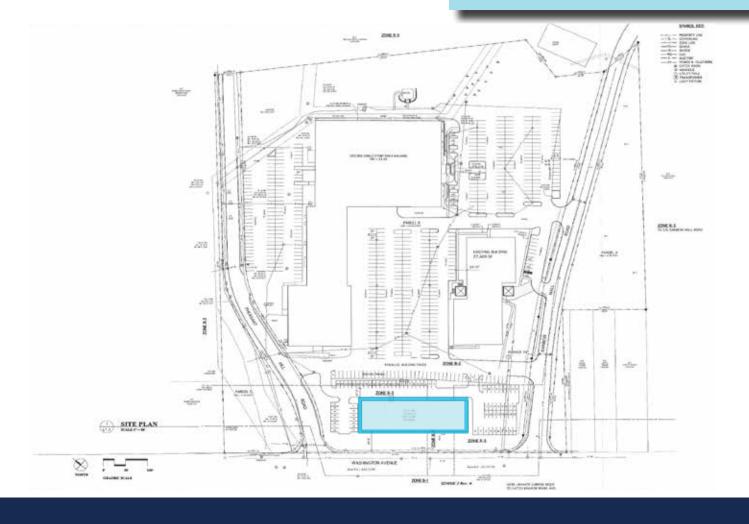

SUBLEASE RATE: \$17.00/SF NNN



# FOR SUBLEASE | CLASS A OFFICE BUILDING 895 WASHINGTON AVE, PORTLAND, ME 04103





### **SITE PLAN**





# FOR SUBLEASE | CLASS A OFFICE BUILDING 895 WASHINGTON AVE, PORTLAND, ME 04103



## **PROPERTY DETAILS**

| OWNER OF RECORD J. | .B. Brown & Sons          | YEAR BUILT            | 2012                                                                     |
|--------------------|---------------------------|-----------------------|--------------------------------------------------------------------------|
| SUB LANDLORD       | Martin's Point Healthcare | UTILITIES             | Municipal water & sewer                                                  |
| BUILDING SIZE 1    | 8,250± SF                 | SPRINKLER             | Yes, wet system                                                          |
| <b>ZONING</b> B    | 32 - Business Community   | PARKING               | 72 exclusive