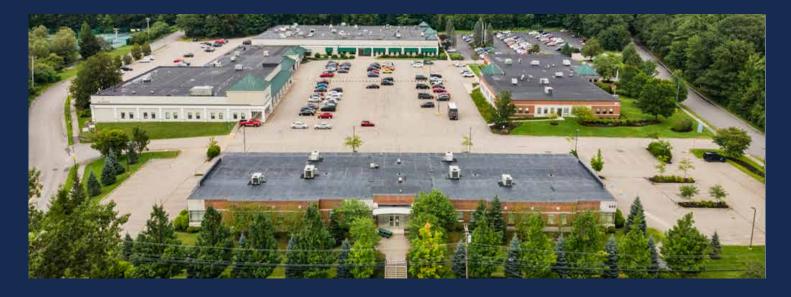

SUBLEASE RATE: \$17.00/SF NNN



# FOR SUBLEASE | CLASS A OFFICE BUILDING 895 WASHINGTON AVE, PORTLAND, ME 04103





### **SITE PLAN**





# FOR SUBLEASE | CLASS A OFFICE BUILDING 895 WASHINGTON AVE, PORTLAND, ME 04103



## **PROPERTY DETAILS**

| OWNER OF RECORD J. | .B. Brown & Sons          | YEAR BUILT            | 2012                                                                     |
|--------------------|---------------------------|-----------------------|--------------------------------------------------------------------------|
| SUB LANDLORD       | Martin's Point Healthcare | UTILITIES             | Municipal water & sewer                                                  |
| BUILDING SIZE 1    | 8,250± SF                 | SPRINKLER             | Yes, wet system