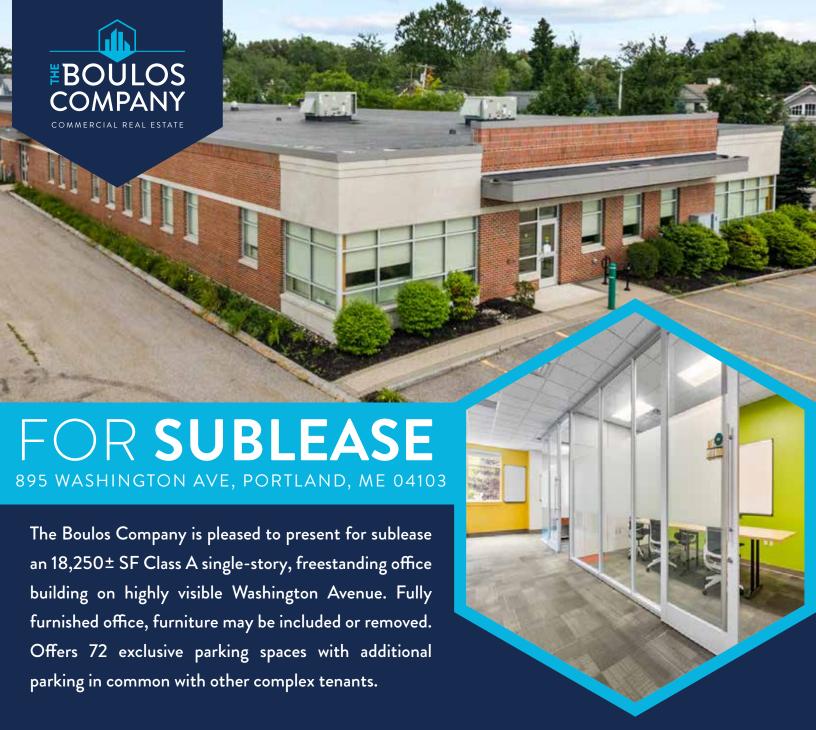

# FOR SUBLEASE | CLASS A OFFICE BUILDING 895 WASHINGTON AVE, PORTLAND, ME 04103

## **PROPERTY DETAILS**

| OWNER OF RECORD J. | .B. Brown & Sons          | YEAR BUILT            | 2012                                                                     |
|--------------------|---------------------------|-----------------------|--------------------------------------------------------------------------|
| SUB LANDLORD       | Martin's Point Healthcare | UTILITIES             | Municipal water & sewer                                                  |
| BUILDING SIZE 1    | 8,250± SF                 | SPRINKLER             | Yes, wet system                                                          |
| <b>ZONING</b> B    | 32 - Business Community   | PARKING               | 72 exclusive spaces with additional parking in common with other tenants |
| ASSESSOR'S REF     | Иар 17, Block F, Lot 3    | LEASE RATE            | \$17.00/SF NNN                                                           |
| # OF STORIES       | One (1)                   | OPERATING<br>EXPENSES | \$5.51/SF (estimate)                                                     |