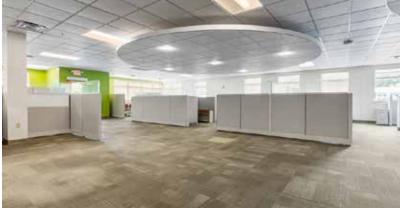

# FOR SUBLEASE | CLASS A OFFICE BUILDING 895 WASHINGTON AVE, PORTLAND, ME 04103

## **PROPERTY DETAILS**

| OWNER OF RECORD J. | .B. Brown & Sons          | YEAR BUILT            | 2012                                                                     |
|--------------------|---------------------------|-----------------------|--------------------------------------------------------------------------|
| SUB LANDLORD       | Martin's Point Healthcare | UTILITIES             | Municipal water & sewer                                                  |
| BUILDING SIZE 1    | 8,250± SF                 | SPRINKLER             | Yes, wet system                                                          |
| <b>ZONING</b> B    | 32 - Business Community   | PARKING               | 72 exclusive spaces with additional parking in common with other tenants |
| ASSESSOR'S REF     | Иар 17, Block F, Lot 3    | LEASE RATE            | \$17.00/SF NNN                                                           |
| # OF STORIES       | One (1)                   | OPERATING<br>EXPENSES | \$5.51/SF (estimate)                                                     |