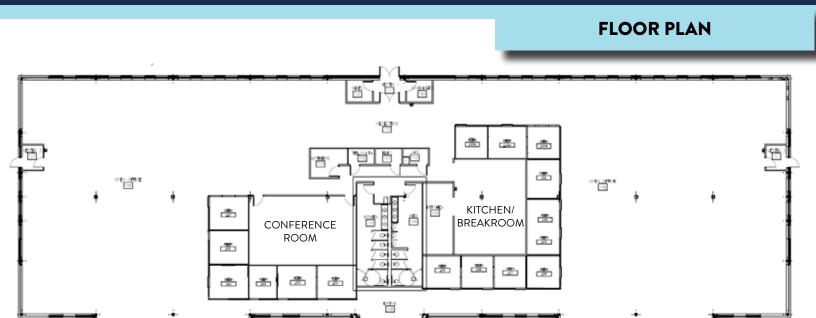

SUBLEASE RATE: \$17.00/SF NNN



# FOR SUBLEASE | CLASS A OFFICE BUILDING 895 WASHINGTON AVE, PORTLAND, ME 04103





### **SITE PLAN**





# FOR SUBLEASE | CLASS A OFFICE BUILDING 895 WASHINGTON AVE, PORTLAND, ME 04103



## **PROPERTY DETAILS**

| OWNER OF RECORD J. | .B. Brown & Sons          | YEAR BUILT            | 2012                                                                     |
|--------------------|---------------------------|-----------------------|--------------------------------------------------------------------------|
| SUB LANDLORD       | Martin's Point Healthcare | UTILITIES             | Municipal water & sewer                                                  |
| BUILDING SIZE 1    | 8,250± SF                 | SPRINKLER             | Yes, wet system                                                          |
| <b>ZONING</b> B    | 32 - Business Community   | PARKING