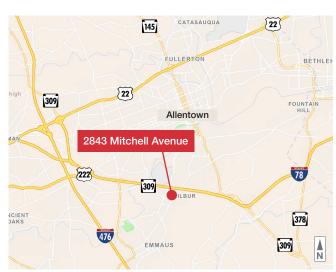

#### **Area Overview**

Located in South Allentown with excellent access to Interstate 78 and Route 309 from two exits, Lehigh Street and Emmaus Avenue Convenient to Pennsylvania Turnpike 476 - Northeast Extension