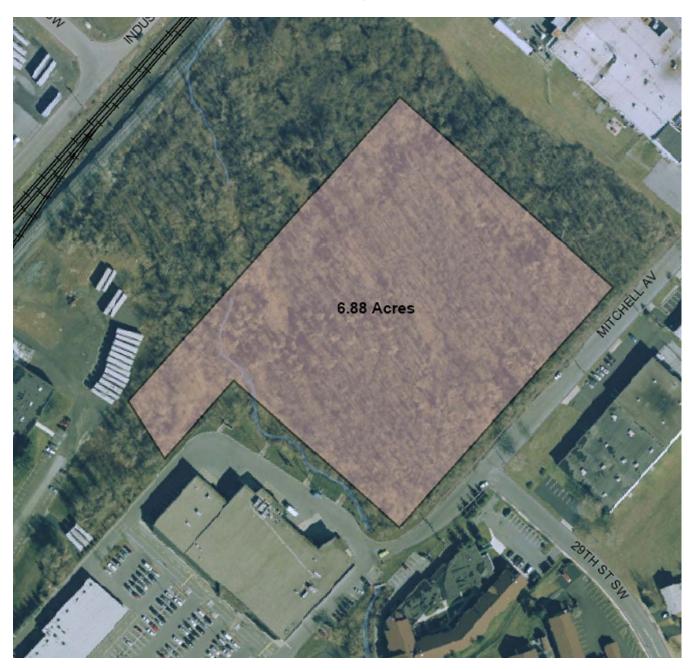

1701 | madams@naisummit.com

#### Sarah Finney Miller

610.871.1719 | sfinney@naisummit.com

NO WARRANTY OR REPRESENTATION, EXPRESS OR IMPLIED, IS MADE AS TO THE ACCURACY OF THE INFORMATION CONTAINED HEREIN, AND THE SAME IS SUBMITTED SUBJECT TO ERRORS, OMISSIONS, CHANGE OF PRICE, RENTAL OR OTHER CONDITIONS, PRIOR SALE, LEASE OR FINANCING, OR WITHDRAWAL WITHOUT NOTICE, AND OF ANY SPECIAL LISTING CONDITIONS IMPOSED BY OUR PRINCIPALS. NO WARRANTIES OR REPRESENTATIONS ARE MADE AS TO THE CONDITION OF THE PROPERTY OR ANY HAZARDS CONTAINED THEREIN ARE ANY TO BE IMPLIED.

**NAI Summit** 

1620 Pond Rd, Suite 150 Allentown PA 18104 610.264.0200 | naisummit.com

## PLANS APPROVED ANTICIPATED DELIVERY Q4 2024

#### Site Development Plan





## 2843 MITCHELL AVE ALLENTOWN, PA

#### Aerial of parcel





## 2843 MITCHELL AVENUE ALLENTOWN, PA



#### **Area Overview**

Located in South Allentown with excellent access to Interstate 78 and Route 309 from two exits, Lehigh Street and Emmaus Avenue Convenient to Pennsylvania Turnpike 476 - Northeast Extension

#### AREA **DEMOGRAPHICS**

| Key Facts         | 1 Mile   | 3 Miles  | 5 Miles  |
|-------------------|----------|----------|----------|
| Population        | 7,937    | 83,759   | 210,621  |
| Median Age        | 41.2     | 38.6     | 39.1     |
| Average HH Income | \$79,828 | \$80,941 | \$87,875 |
| Total Businesses  | 384      | 2,921    | 7,323    |
| Total Employees   | 6,597    | 69,114   | 122,337  |

### TRAFFIC COUNTS

| Street         | Distance | Cross-Street | Year | Count  |
|----------------|----------|--------------|-