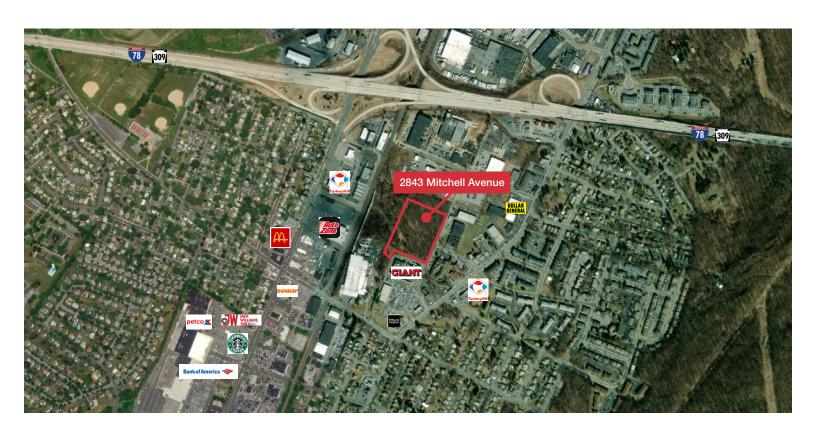

#### Aerial of parcel

## 2843 MITCHELL AVENUE ALLENTOWN, PA

#### **Area Overview**

Located in South Allentown with excellent access to Interstate 78 and Route 309 from two exits, Lehigh Street and Emmaus Avenue Convenient to Pennsylvania Turnpike 476 - Northeast Extension