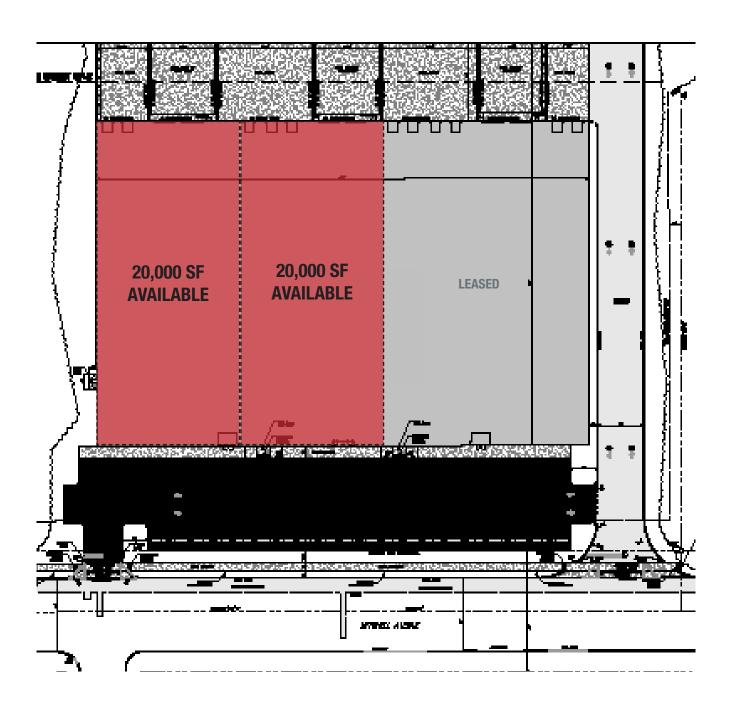

etails



#### For more information:

#### Mike Adams

610.871.1701 | madams@naisummit.com

#### Sarah Finney Miller

610.871.1719 | sfinney@naisummit.com

NO WARRANTY OR REPRESENTATION, EXPRESS OR IMPLIED, IS MADE AS TO THE ACCURACY OF THE INFORMATION CONTAINED HEREIN, AND THE SAME IS SUBMITTED SUBJECT TO ERRORS, OMISSIONS, CHANGE OF PRICE, RENTAL OR OTHER CONDITIONS, PRIOR SALE, LEASE OR FINANCING, OR WITHDRAWAL WITHOUT NOTICE, AND OF ANY SPECIAL LISTING CONDITIONS IMPOSED BY OUR PRINCIPALS. NO WARRANTIES OR REPRESENTATIONS ARE MADE AS TO THE CONDITION OF THE PROPERTY OR ANY HAZARDS CONTAINED THEREIN ARE ANY TO BE IMPLIED.

**NAI Summit** 

1620 Pond Rd, Suite 150 Allentown PA 18104 610.264.0200 | naisummit.com

## PLANS APPROVED ANTICIPATED DELIVERY Q4 2024

#### Site Development Plan





## 2843 MITCHELL AVE ALLENTOWN, PA

#### Aerial of parcel





## 2843 MITCHELL AVENUE ALLENTOWN, PA



#### **Area Overview**

Located in South Allentown with excellent access to Interstate 78 and Route 309 from two exits, Lehigh Street and Emmaus Avenue Convenient to Pennsylvania Turnpike 476 - Northeast Extension

#### AREA **DEMOGRAPHICS**

| Key Facts         | 1 Mile   | 3 Miles  | 5 Miles  |
|-------------------|----------|----------|----------|
| Population        | 7,937    | 83,759   | 210,621  |
| Median Age        | 41.2     | 38.6     | 39.1     |
| Average HH Income | \$79,828 | \$80,941 | \$87,875 |
| Total Businesses  | 384      | 2,921    | 7,323    |
| Total Employees   | 6,597    | 69,114   | 122,337  |

### TRAFFIC COUNTS

| Street         | Distance | Cross-Street