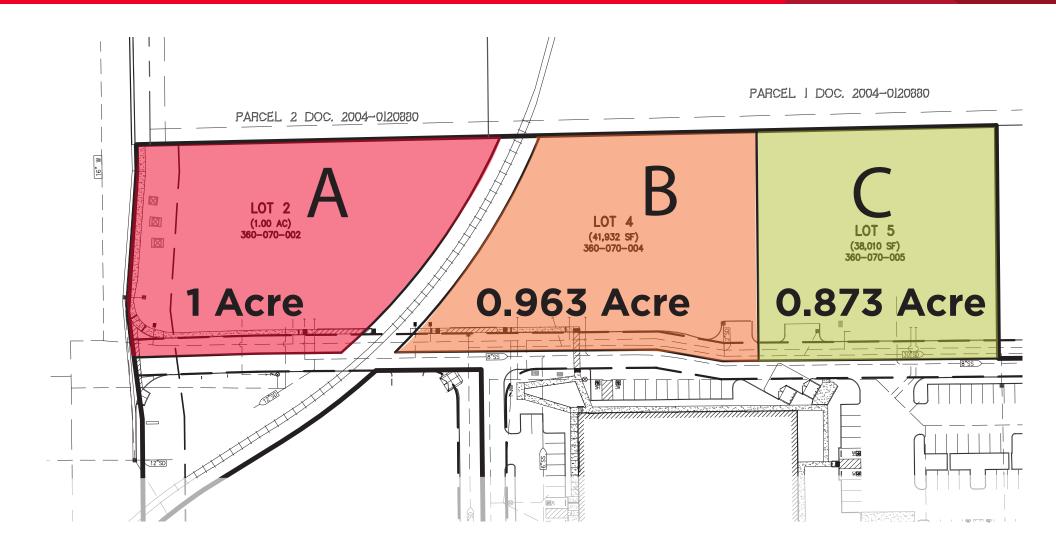

## **Property Highlights**

- Centrally located in Roseville Off Industrial Avenue between Pleasant Grove Blvd. and Blue Oaks Blvd.
- Zoned M-2 Heavy Industrial.
- Access from Industrial Avenue or Washington Blvd.
- Professional Industrial Park environment.
- Join other tenants in the Park including: