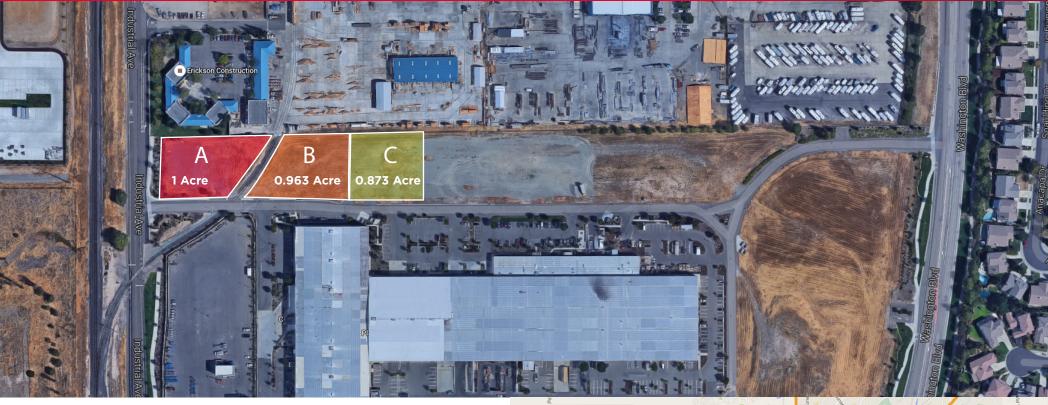

## **Property Highlights**

- Centrally located in Roseville Off Industrial Avenue between Pleasant Grove Blvd. and Blue Oaks Blvd.
- Zoned M-2 Heavy Industrial.
- Access from Industrial Avenue or Washington Blvd.
- Professional Industrial Park environment.
- Join other tenants in the Park including: