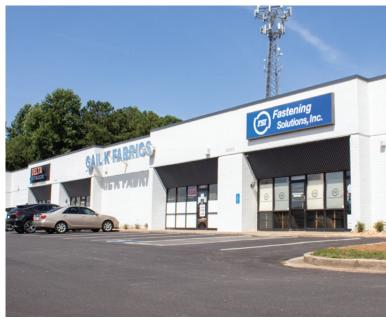

### **Brook Hollow Center**

5172-5202 Brook Hollow Pkwy, Norcross, GA 30071

Brook Center Hollow is an approximately 252,698 SF, five building, multi-tenant industrial park located in Norcross, GA. the property has extensive frontage on I-85 and it situated 25 minutes north from downtown Atlanta and 30 minutes from Hartsfield-Jackson International Airport.

#### **AMENITIES**

Ample parking space

Glass front offices

New Prominent signage space above each suite

New asphalt in parking areas