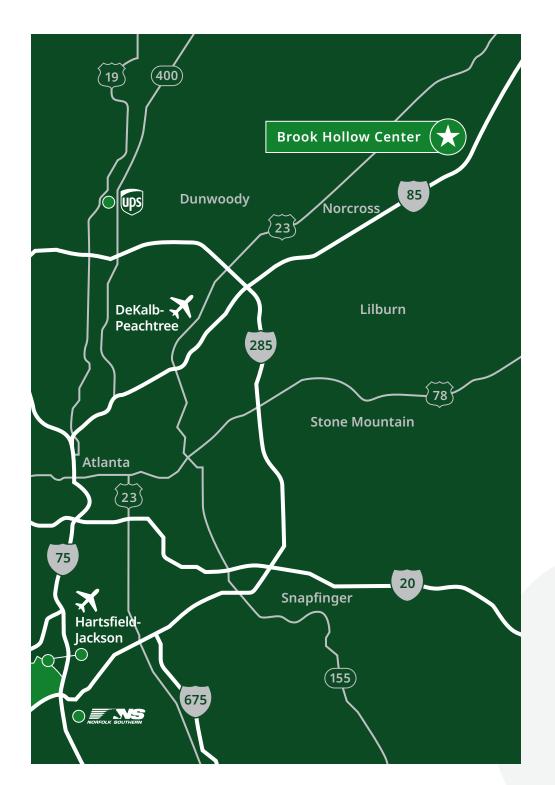

### **Brook Hollow Center**

5172-5202 Brook Hollow Pkwy, Norcross, GA 30071

Brook Center Hollow is an approximately 252,698 SF, five building, multi-tenant industrial park located in Norcross, GA. the property has extensive frontage on I-85 and it situated 25 minutes north from downtown Atlanta and 30 minutes from Hartsfield-Jackson International Airport.

| NOTABLE DESTINATIONS                     | DRIVING DISTANCES (MILES) |
|------------------------------------------|---------------------------|
| I-85                                     | 0.4                       |
| I-285                                    | 5.8                       |
| DeKalb-Peachtree Airport                 | 10.7                      |
| UPS                                      | 14.3                      |
| I-20                                     | 19.2                      |
| Downtown Atlanta                         | 19.5                      |
| Hartsfield-Jackson International Airport | 30.2                      |
| Norfolk Southern, Forest Park            | 30.2                      |