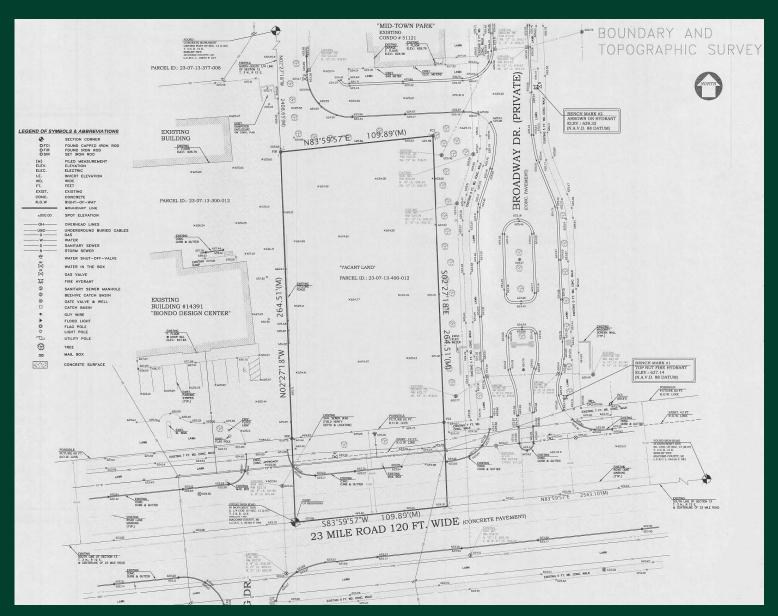

# 14419 23 Mile Rd

Shelby Township, Michigan



## Property Highlights

- +0.67 Acres
- +In close proximity to M-53
- +Parcel Zoned: LM
- +All utilities on Site

- +Excellent frontage on heavily trafficked 23 mile rd
- +Previous site plan approved for oil change facility
- +Lease Rate: Contact Broker

## Aerial



| 2023 Demographics        | 1 Mile    | 3 Miles   | 5 Miles   |
|--------------------------|-----------|-----------|-----------|
| Population               | 6,163     | 78,831    | 206,205   |
| Number of Households     | 2,474     | 29,066    | 80,373    |
| Average Household Size   | 2.49      | 2.69      | 2.55      |
| Average Household Income | \$118,254 | \$127,946 | \$114,566 |
| Daytime Population       | 11,000    | 74,859    | 179,912   |

## Site Plan



### **Contact Us**

#### Gordon Denha

Associate +1 248 351 2042 gordon.denha@cbre.com

© 2024 CBRE, Inc. All rights reserved. This information has been obtained from sources believed reliable, but has not been verified for accuracy or completeness. You should conduct a careful, independent investigation of the property and verify all information. Any reliance on this information is solely at your own risk. CBRE and the CBRE logo are service marks of CBRE, Inc. All other marks displayed on this document are the property of their respective owners, and the use of such logos does not imply any affiliation with or endorsement of CBRE. Photos herein are the property of their respective owners. Use of these images without the express written consent of the owner is prohibited.