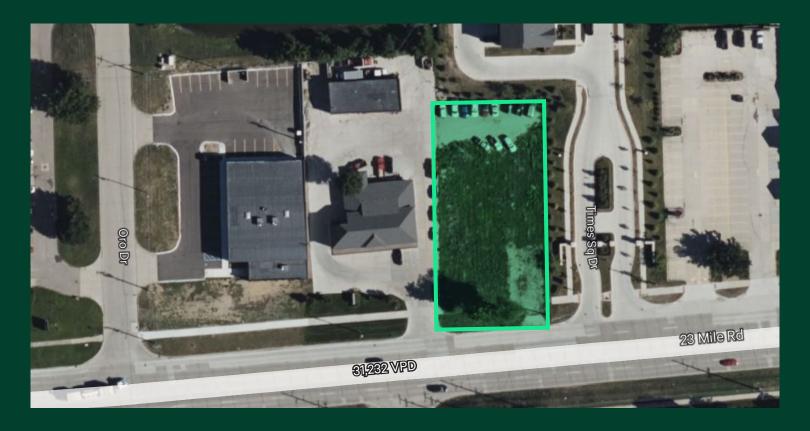

## Aerial

| 2023 Demographics        | 1 Mile    | 3 Miles   | 5 Miles   |
|--------------------------|-----------|-----------|-----------|
| Population               | 6,163     | 78,831    | 206,205   |
| Number of Households     | 2,474     | 29,066    | 80,373    |
| Average Household Size   | 2.49      | 2.69      | 2.55      |
| Average Household Income | \$118,254 | \$127,946 | \$114,566 |
| Daytime Population       | 11,000    | 74,859    | 179,912   |