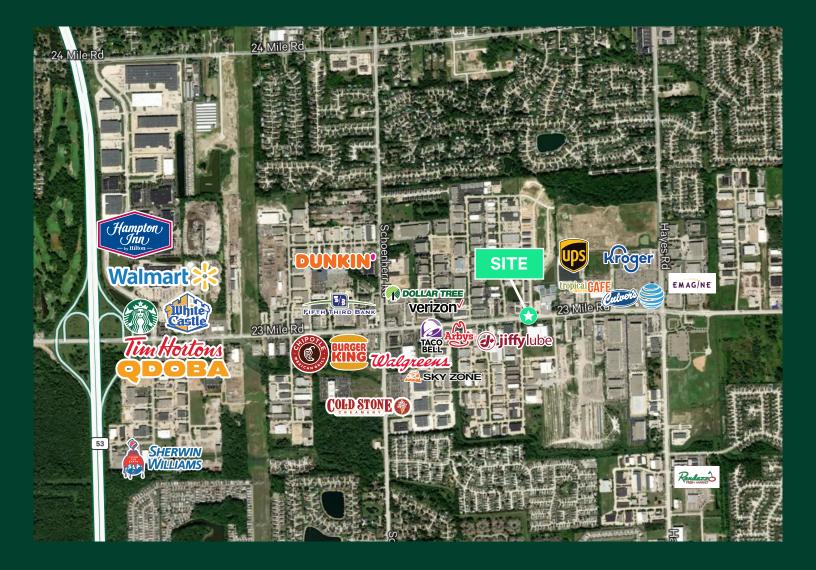

## Aerial

| 2023 Demographics        | 1 Mile    | 3 Miles   | 5 Miles   |
|--------------------------|-----------|-----------|-----------|
| Population               | 6,163     | 78,831    | 206,205   |
| Number of Households     | 2,474     | 29,066    | 80,373    |
| Average Household Size   | 2.49      | 2.69      | 2.55      |
| Average Household Income | \$118,254 | \$127,946 | \$114,566 |
| Daytime Population       | 11,000    | 74,859    | 179,912   |