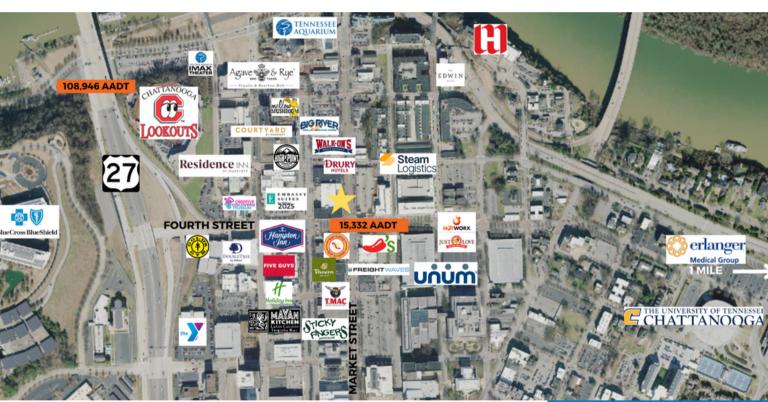

#### **Property Features:**

- Professional and medical office, restaurant, and coffee shop space available
- Each space can be custom designed per the tenant's needs
- Located near restaurants, hotels, tourist attractions, and many other businesses
- Tenant parking is located directly across the street
- Highly visible with entrances and building frontage on both Market and Broad Streets
- Tenants include Erlanger ExpressCare, Chattanooga Allergy Clinic, and Steam Logistics