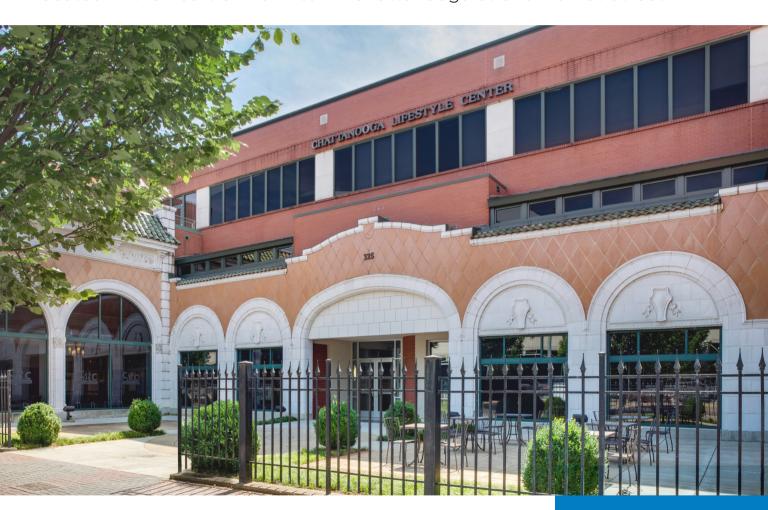

#### **RELOCATE OR EXPAND TODAY!**

2,000 to 35,000 square feet are available for lease in this property, centrally located In the heart of Downtown Chattanooga at 325 Market Street.

#### **Property Features:**

- Professional and medical office, restaurant, and coffee shop space available
- Each space can be custom designed per the tenant's needs
- Located near restaurants, hotels, tourist attractions, and many other businesses
- Tenant parking is located directly across the street
- Highly visible with entrances and building frontage on both Market and Broad Streets
- Tenants include Erlanger ExpressCare, Chattanooga Allergy Clinic, and Steam Logistics