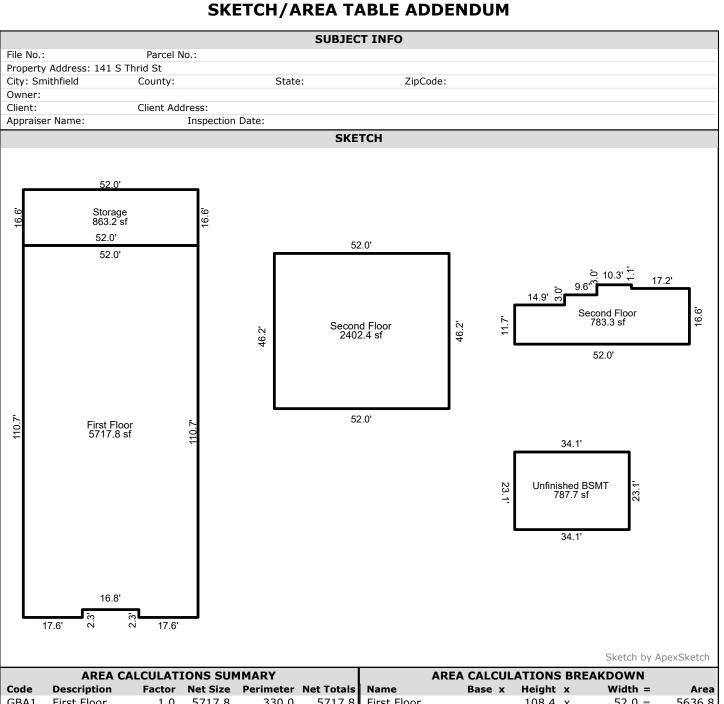

| AREA CALCULATIONS SUMMARY |               |        |          |           |            | AREA CALCULATIONS BREAKDOWN |          |   |           |        |
|---------------------------|---------------|--------|----------|-----------|------------|-----------------------------|----------|---|-----------|--------|
| Code                      | Description   | Factor | Net Size | Perimeter | Net Totals | Name Base                   | x Height | x | Width =   | Area   |
| GBA1                      | First Floor   | 1.0    | 5717.8   | 330.0     | 5717.8     | First Floor                 | 108.4    | Х | 52.0 =    | 5636.8 |
| GBA2                      | Second Floor  | 1.0    | 2402.4   | 196.4     |            |                             | 17.6     | Χ | 2.3 =     | 40.5   |
|                           | Second Floor  | 1.0    | 783.3    | 139.4     | 3185.7     |                             | 17.6     | Χ | 2.3 =     | 40.5   |
| BSMT                      | Unfinished BS | 1.0    | 787.7    | 114.4     | 787.7      | Second Floor                | 52.0     | Х | 46.2 =    | 2402.4 |
| OTH                       | Storage       | 1.0    | 863.2    | 137.2     | 863.2      | Second Floor                | 37.1     | Х | 14.7 =    | 545.4  |
|                           |               |        |          |           |            |                             | 14.9     | Χ | 11.7 =    | 174.3  |
|                           |               |        |          |           |            |                             | 27.5     | Χ | 1.9 =     | 52.3   |
|                           |               |        |          |           |            |                             | 10.3     | Х | 1.1 =     | 11.3   |
|                           |               |        |          |           |            |                             |          |   |           |        |
|                           | Net BUILDING  | cnt    | 3        | (rounded) | 8,903      | 8 total items               |          |   | (rounded) | 8,903  |

SKETCH/AREA TABLE ADDENDUM SUBJECT INFO File No.: Parcel No.: Property Address: 141 S Thrid St City: Smithfield State: ZipCode: Owner: Client: Client Address: Appraiser Name: Inspection Date: **SKETCH** Storage (OTH)  $52.00 \times 16.60 = 863.20$ Total area: 863.20 First Floor (GBA1) 108.40 x 52.00 = 5636.80 $17.60 \times 2.30 = 40.48$   $17.60 \times 2.30 = 40.48$ Total area: 5717.76 Second Floor (GBA2)

52.00 x 46.20 = 2402.40

Total area: 2402.40 Second Floor (GBA2)

37.10 x 14.70 = 545.37

14.90 x 11.70 = 174.33

27.50 x 1.90 = 52.25

10.30 x 1.10 = 11.33 Total area: 783.28 Unfinished BSMT (BSMT)  $34.10 \times 23.10 = 787.71$ Total area: 787.71