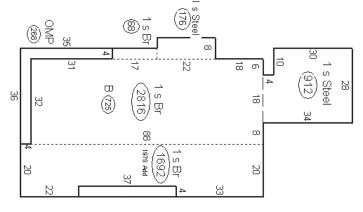

# 210 Welch Ave

Building Size: 3,221 SFLot Size: 20,280 SF

• Year Built: 1964

• Zoning: CSC - Campustown Service Center

Vacant

## 218 Welch Ave

Building Size: 5,664 SFLot Size: 28,500 SF

• Year Built: 1971

Zoning: CSC - Campustown Service Center

Vacant

**Iowa Commercial Advisors** 