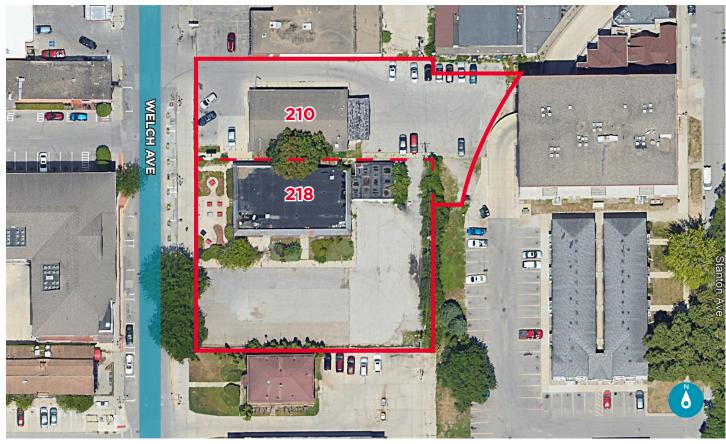

# **Iowa State Campustown Property** 210 & 218 Welch Avenue / Ames, IA

Sale Price: \$3,660,000

Lot Size: 1.12 Acres (48,780 SF) Building Sizes: 3,221 SF & 5,664 SF

### **Property Highlights**

- Rare opportunity in the heart of Iowa State University Campustown
- Ideal redevelopment site for student housing, hospitality, retail, restaurant and office
- One block south of the main campus
- Iowa State University Enrollment: 31,825 (2020)

# 210 Welch Ave

Building Size: 3,221 SFLot Size: 20,280 SF

• Year Built: 1964

• Zoning: CSC - Campustown Service Center

Vacant

## 218 Welch Ave

Building Size: 5,664 SFLot Size: 28,500 SF

• Year Built: 1971

Zoning: CSC - Campustown Service Center

Vacant

**Iowa Commercial Advisors** 