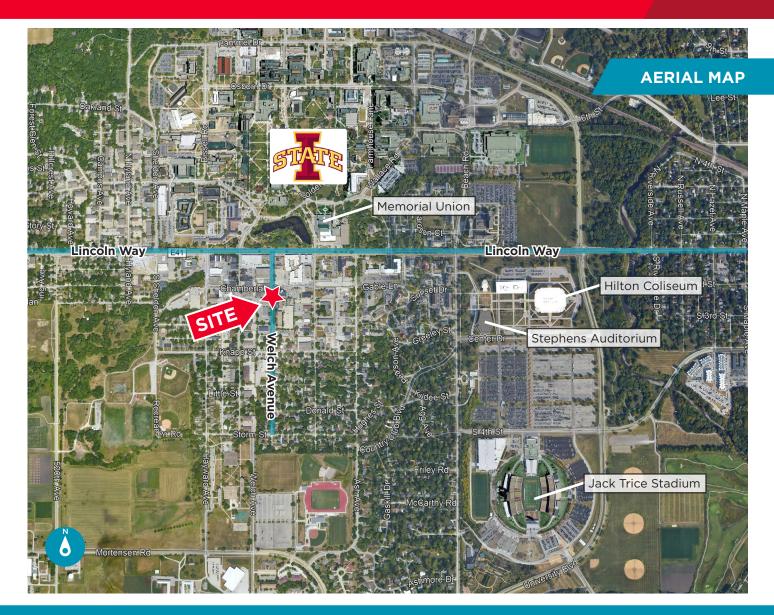

### **Property Highlights**

- Rare opportunity in the heart of Iowa State University Campustown
- Ideal redevelopment site for student housing, hospitality, retail, restaurant and office
- One block south of the main campus
- Iowa State University Enrollment: 31,825 (2020)

Campustown is the primary commercial district serving lowa State University students, staff and visitors. Living space in the District has grown exponentially with \$120+ million invested in new buildings over the past couple of years. On-going redevelopment continues to improve the Campustown infrastructure with new retail space. For over 100 years, Ames Campustown has been the #1 choice of lowa State University students and staff for goods and services.

## TRAFFIC COUNTS

23,600 VPD

5,560 VPD

Lincoln Way:

Welch Avenue:

 1 Mile
 20,435
 \$42,718
 26,021

 3 Miles
 65,383
 \$73,970
 70,346

 5 Miles
 70,694
 \$76,933
 79,948