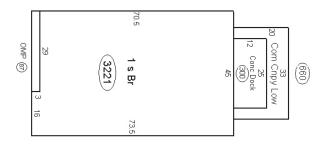

# 210 Welch Ave

Building Size: 3,221 SFLot Size: 20,280 SF

• Year Built: 1964

• Zoning: CSC - Campustown Service Center

Vacant

## 218 Welch Ave

Building Size: 5,664 SFLot Size: 28,500 SF

• Year Built: 1971

Zoning: CSC - Campustown Service Center

Vacant

**Iowa Commercial Advisors** 