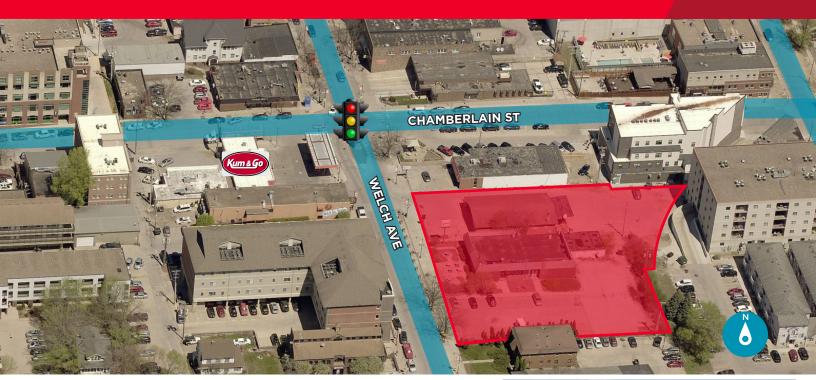

# **Iowa State Campustown Property** 210 & 218 Welch Avenue / Ames, IA

Sale Price: \$3,660,000

Lot Size: 1.12 Acres (48,780 SF) Building Sizes: 3,221 SF & 5,664 SF

# **Iowa State Campustown Property**

210 & 218 Welch Avenue / Ames, IA

# 210 Welch Ave

Building Size: 3,221 SFLot Size: 20,280 SF

• Year Built: 1964

• Zoning: CSC - Campustown Service Center

Vacant

## 218 Welch Ave

Building Size: 5,664 SFLot Size: 28,500 SF

• Year Built: 1971

Zoning: CSC - Campustown Service Center

Vacant

**Iowa Commercial Advisors** 

# Iowa State Campustown Property 210 & 218 Welch Avenue / Ames, IA

# Iowa State Campustown Property 210 & 218 Welch Avenue / Ames, IA

3737 Woodland Avenue, Suite 100 West Des Moines, IA 50266 Main +1 515 309 4002 Fax +1 515 309 4040

iowacommercialadvisors.com