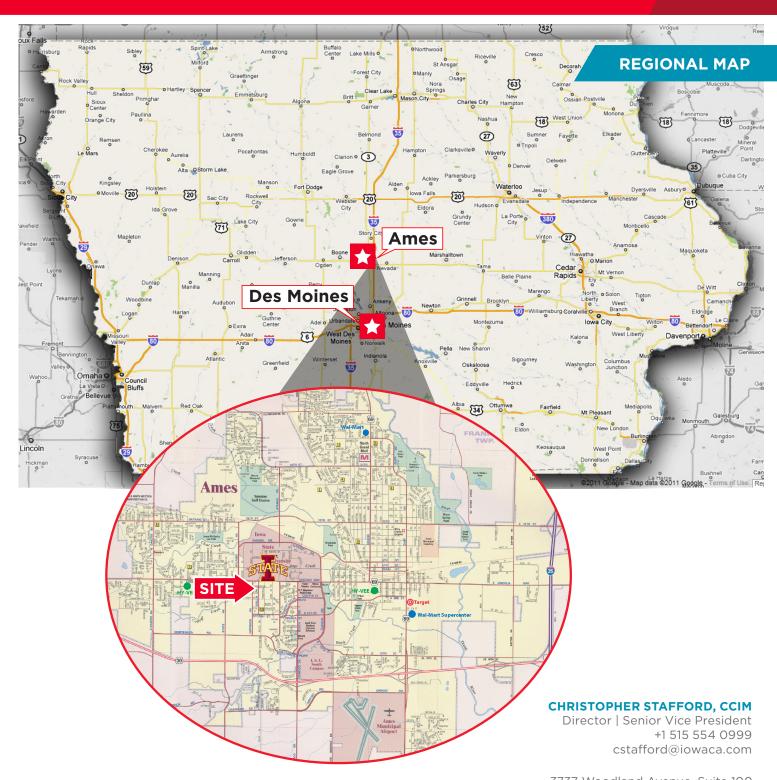

# **Iowa State Campustown Property** 210 & 218 Welch Avenue / Ames, IA

Sale Price: \$3,660,000

Lot Size: 1.12 Acres (48,780 SF) Building Sizes: 3,221 SF & 5,664 SF

# **Iowa State Campustown Property**

210 & 218 Welch Avenue / Ames, IA

# Iowa State Campustown Property 210 & 218 Welch Avenue / Ames, IA