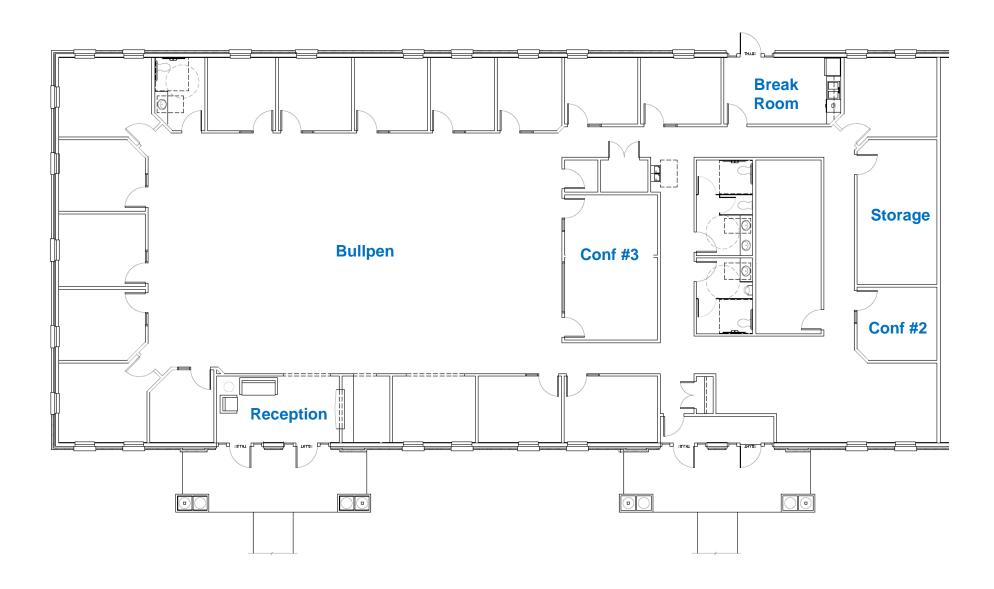

#### **SPACE FEATURES**

- 1 reception area with dedicated reception desk
- 14 perimeter offices with windows
- 3 interior offices with sidelights
- 2-3 conference rooms (1 is currently storage)
- 1 work room
- 1 break room
- 14-16 existing workstations
- Dedicated service room
- Multiple storage areas

## **FLOOR PLAN**

521 Boone Station Dr| Burlington, NC 27215