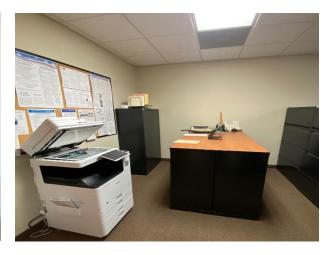

## **INTERIOR IMAGES**

521 Boone Station Dr| Burlington, NC 27215

#### **SPACE FEATURES**

- 1 reception area with dedicated reception desk
- 14 perimeter offices with windows
- 3 interior offices with sidelights
- 2-3 conference rooms (1 is currently storage)
- 1 work room
- 1 break room
- 14-16 existing workstations
- Dedicated service room
- Multiple storage areas