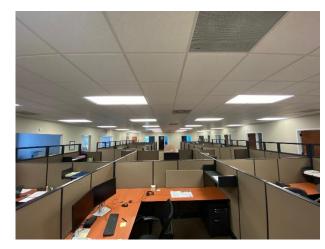

## **INTERIOR IMAGES**

521 Boone Station Dr| Burlington, NC 27215

#### **SPACE FEATURES**

- 1 reception area with dedicated reception desk
- 14 perimeter offices with windows
- 3 interior offices with sidelights
- 2-3 conference rooms (1 is currently storage)
- 1 work room
- 1 break room
- 14-16 existing workstations
- Dedicated service room
- Multiple storage areas