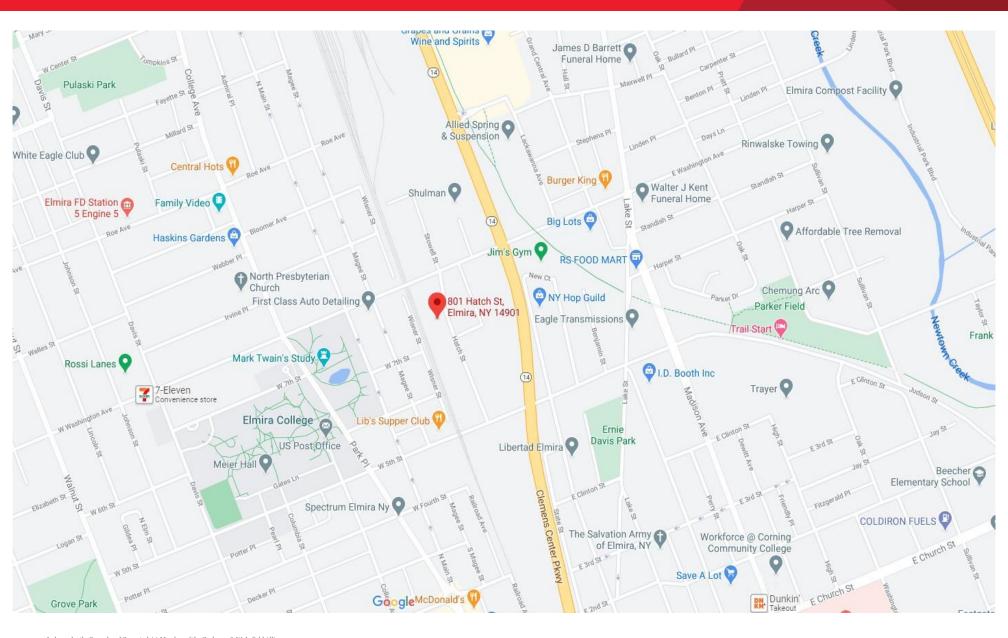

## **Location Highlights**

- Located minutes from Clemens Center Parkway and zoned Light Industrial
- Located in Federal Opportunity Zone
- Minutes to I-86

For more information, contact:

Michael J. Manzari, CCIM, SIOR Real Estate Broker 607 937 9720 ext. 301 mmanzari@pyramidbrokerage.com

## 801 & 821 Hatch Street Elmira, NY