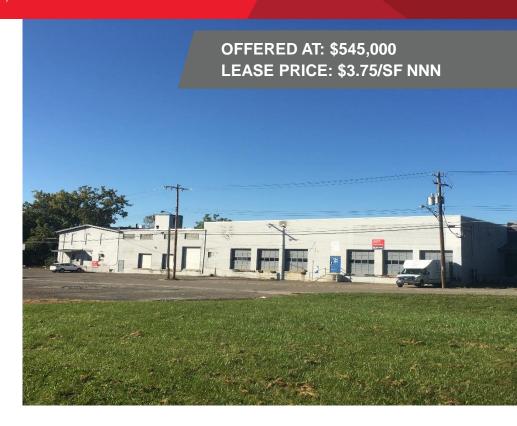

## 26,400 SF Office & Warehouse Space Available

## **Property Highlights**

- First floor of building has 22,100 SF, consists of office area and warehouse area with 20' clearance height
- 2,500 SF of Office can be leased separately as well as warehouse. Can be leased in smaller sections.
- Space has former cooler/freezer sections with equipment removed
- 11 loading docks
- Two story portion has additional 4,300 total SF and full basement with freight elevator to all 3 levels
- 800 amp 3- phase electric
- · Large parking area on side for truck parking

## 801 & 821 Hatch Street Elmira, NY