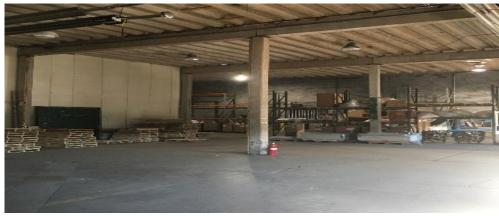

## **Property Highlights**

- First floor of building has 22,100 SF, consists of office area and warehouse area with 20' clearance height
- 2,500 SF of Office can be leased separately as well as warehouse. Can be leased in smaller sections.
- Space has former cooler/freezer sections with equipment removed
- 11 loading docks
- Two story portion has additional 4,300 total SF and full basement with freight elevator to all 3 levels
- 800 amp 3- phase electric
- · Large parking area on side for truck parking