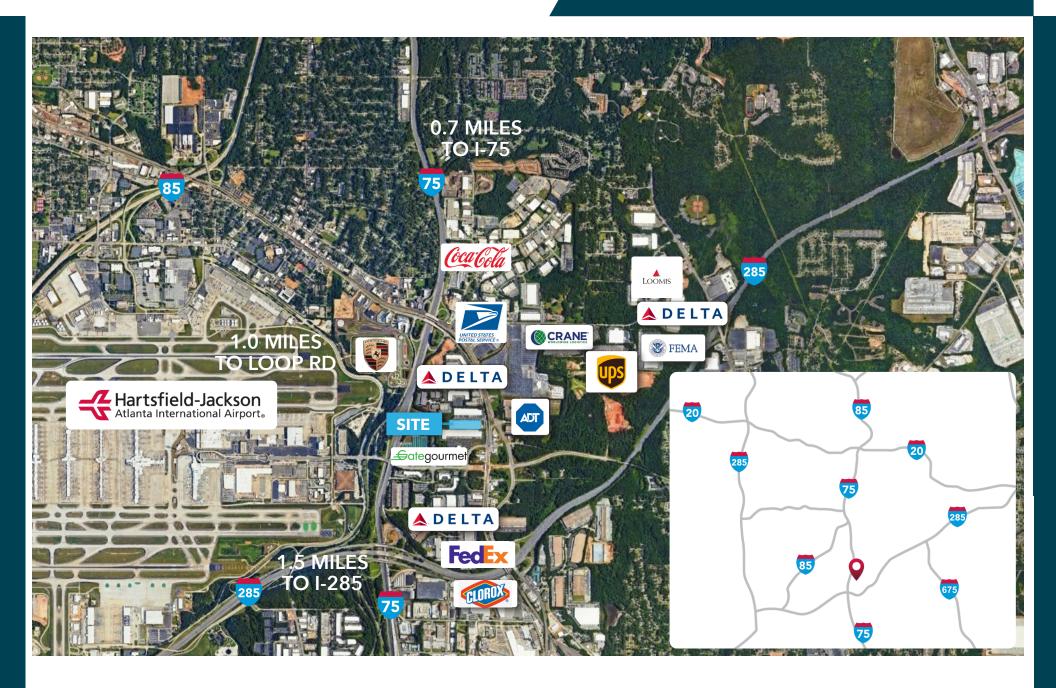

#### **KEY DISTANCES**

| • | FedEx:                    | 1.1 Miles |
|---|---------------------------|-----------|
| • | I-75:                     | 1.6 Miles |
| • | I-285:                    | 2.0 Miles |
| • | South Air Cargo Terminal: | 3.9 Miles |
| • | UPS:                      | 4.8 Miles |
| • | Port of Savannah:         | 243 Miles |

# **LOCATION DETAILS**