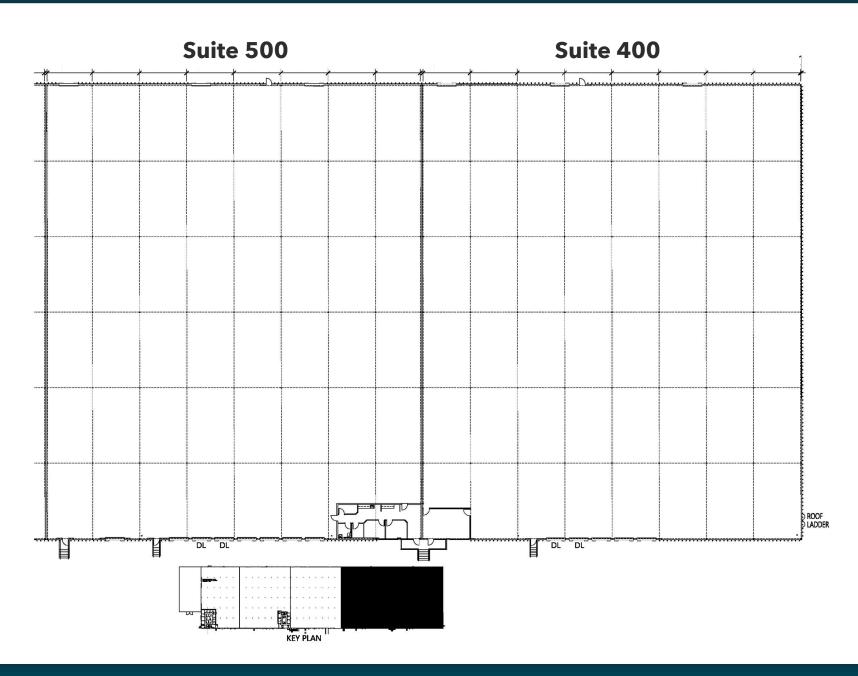

#### **HIGHLIGHTS**

- Address: 4099 Old Dixie Highway, Bldg 2, Atlanta, GA 30354
- Sublease SF: 96,827 SF
  >> Suite 400: 48,333 SF
  >> Suite 500: 48,494 SF
  Office Space: ±2,000 SF
- Construction: Ribbed pre-cast construction
- Building Depth: 240'
- Ceiling Height: 24' minimum
- Zoning: Heavy Industrial
- Sublease through November 30, 2027