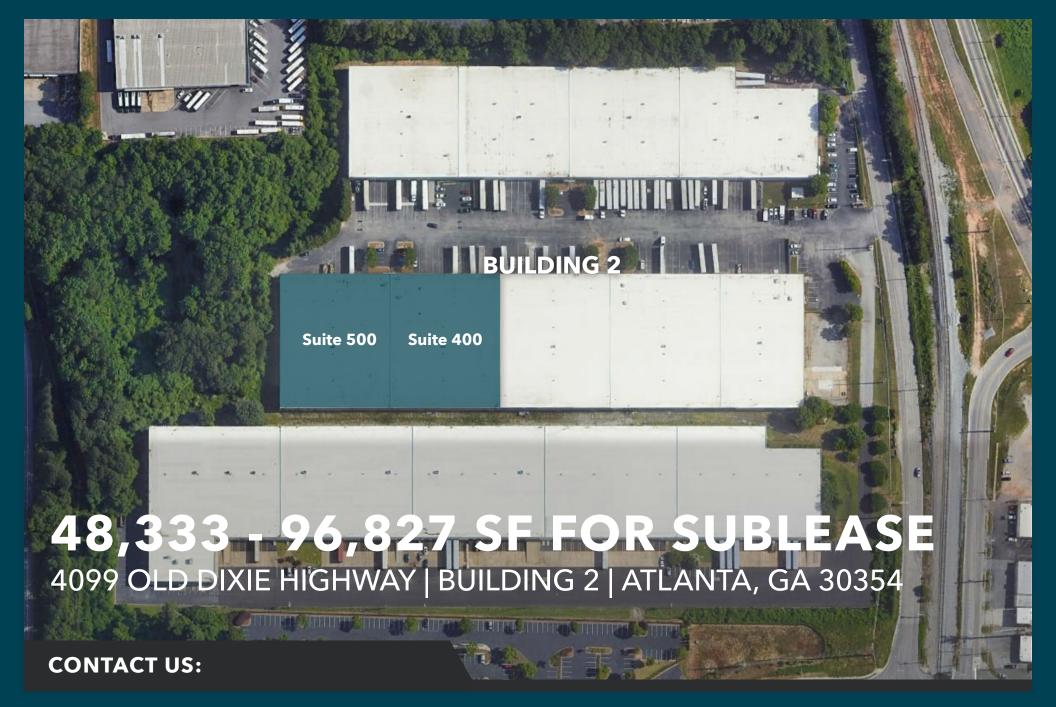

#### **HIGHLIGHTS**

- Address: 4099 Old Dixie Highway, Bldg 2, Atlanta, GA 30354
- Sublease SF: 96,827 SF
  >> Suite 400: 48,333 SF
  >> Suite 500: 48,494 SF
  Office Space: ±2,000 SF
- Construction: Ribbed pre-cast construction
- Building Depth: 240'
- Ceiling Height: 24' minimum
- Zoning: Heavy Industrial
- Sublease through November 30, 2027