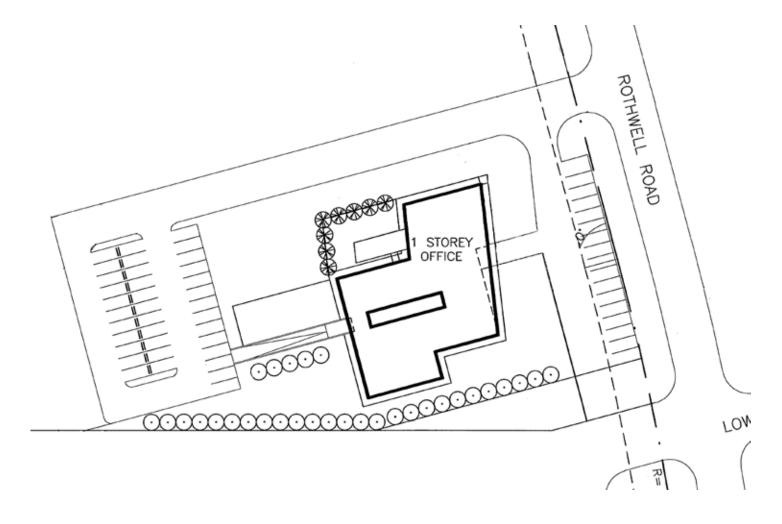

ommon, Grant Park Shopping Centre and more
- Adjacent to Mercedes Dealership, Pinnacle Collison Centre, Trans Canada Brewing and West Coast Kids
- Close to affluent residential communities including Lindenwoods, River Heights, Tuxedo, Charleswood and Whyte Ridge

#### **Property Details**

+/- 12,750 sq. ft.

SIZE

\$18.00/sq. ft.

NET LEASE RATE

\$5.64/sq. ft.

ADDITIONAL RENT (EST. 2024)

- PLUS MANAGEMENT FEE OF 4% NET RENT

36 electrified stalls

PARKING

March 1, 2025 or sooner

**AVAILABLE** 



#### Highlights



**Prime Location** 

IN THE HEART OF SOUTHWEST WINNIPEG



Pylon

SIGNAGE OPPORTUNITIES



**Great Access** 

TO PUBLIC TRANSIT



**Excellent On-Site** 

PARKING







## **▼ ICI** PROPERTIES







## **▼ ICI** PROPERTIES













#### Aerial







#### Site Plan





#### Main Floor Plan





#### Lower Level Floor Plan









### Connect with us today!

iciproperties.com

John Pearson

PRESIDENT / BROKER

jpearson@iciproperties.com 204-981-7220

**Brennan Pearson** 

EXECUTIVE VICE PRESIDENT, PARTNER

bpearson@iciproperties.com 204-291-5003

John Crockett

VICE PRESIDENT

jcrockett@iciproperties.com 204-899-1899

**Ken Jones** 

VICE PRESIDENT

kjones@iciproperties.com 204-294-5844

DISCLAIMER Although information has been obtained from sources deemed reliable, neither Owner nor ICI Properties makes any guarantees, warranties or representations, expressed or implied, as to the completeness or accuracy as to the information contained herein. Any projections, opinions, assumptions or estimates used are for example only. There may be differences be