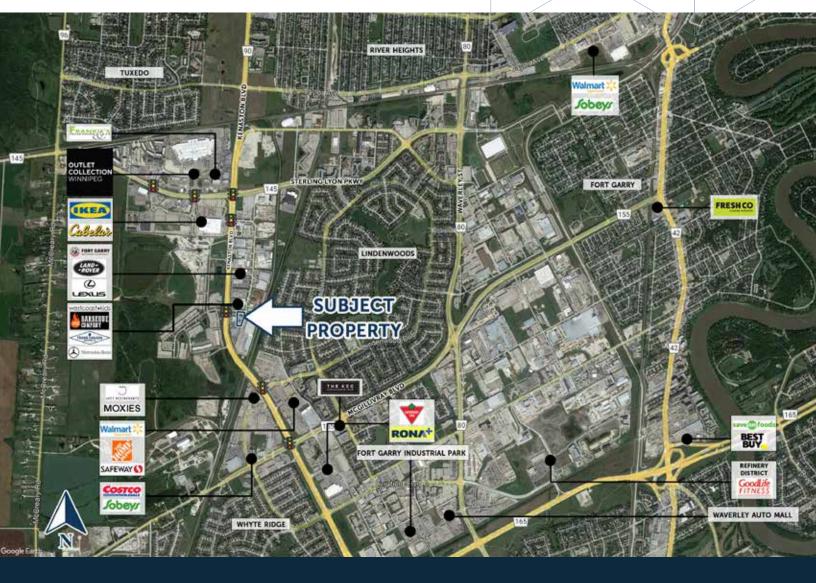

Dealership, Pinnacle Collison Centre, Trans Canada Brewing and West Coast Kids
- Close to affluent residential communities including Lindenwoods, River Heights, Tuxedo, Charleswood and Whyte Ridge

#### **Property Details**

+/- 12,750 sq. ft.

SIZE

\$18.00/sq. ft.

NET LEASE RATE

\$5.64/sq. ft.

ADDITIONAL RENT (EST. 2024)

- PLUS MANAGEMENT FEE OF 4% NET RENT

36 electrified stalls

PARKING

March 1, 2025 or sooner

**AVAILABLE** 



#### Highlights



**Prime Location** 

IN THE HEART OF SOUTHWEST WINNIPEG



Pylon

SIGNAGE OPPORTUNITIES



**Great Access** 

TO PUBLIC TRANSIT



**Excellent On-Site** 

PARKING







## **▼ ICI** PROPERTIES







## **▼ ICI** PROPERTIES













#### Aerial







#### Site Plan





#### Main Floor Plan





#### Lower Level Floor Plan









### Connect with us today!

iciproperties.com

John Pearson

PRESIDENT / BROKER

jpearson@iciproperties.com 204-981-7220

**Brennan Pearson** 

EXECUTIVE VICE PRESIDENT, PARTNER

bpearson@iciproperties.com 204-291-5003

John Crockett

VICE PRESIDENT

jcrockett@iciproperties.com 204-899-1899

**Ken Jones** 

VICE PRESIDENT

kjones@iciproperties.com 204-294-5844

DISCLAIMER Although information has been obtained from sources deemed reliable, neither Owner nor ICI Properties makes any guarantees, warranties or representations, expressed or implied, as to the completeness or accuracy as to the information contained herein. Any projections, opinions, assumptions or estimates used are for example only. There may be differences between projected and actual results, and those differences may be