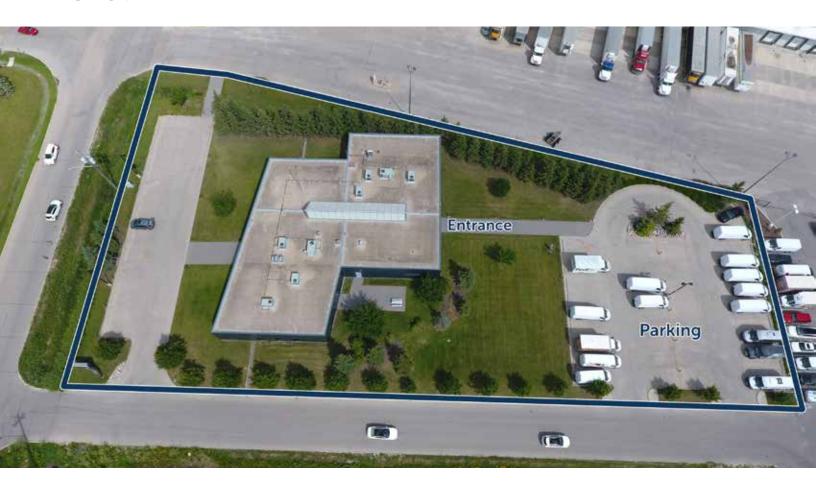

at Seasons, Kenaston Common, Grant Park Shopping Centre and more
- Adjacent to Mercedes Dealership, Pinnacle Collison Centre, Trans Canada Brewing and West Coast Kids
- Close to affluent residential communities including Lindenwoods, River Heights, Tuxedo, Charleswood and Whyte Ridge

#### **Property Details**

+/- 12,750 sq. ft.

SIZE

\$18.00/sq. ft.

NET LEASE RATE

\$5.64/sq. ft.

ADDITIONAL RENT (EST. 2024)

- PLUS MANAGEMENT FEE OF 4% NET RENT

36 electrified stalls

PARKING

March 1, 2025 or sooner

**AVAILABLE** 



#### Highlights



**Prime Location** 

IN THE HEART OF SOUTHWEST WINNIPEG



Pylon

SIGNAGE OPPORTUNITIES



**Great Access** 

TO PUBLIC TRANSIT



**Excellent On-Site** 

PARKING







## **▼ ICI** PROPERTIES







## **▼ ICI** PROPERTIES













#### Aerial







#### Site Plan





#### Main Floor Plan





#### Lower Level Floor Plan









### Connect with us today!

iciproperties.com

John Pearson

PRESIDENT / BROKER

jpearson@iciproperties.com 204-981-7220

**Brennan Pearson** 

EXECUTIVE VICE PRESIDENT, PARTNER

bpearson@iciproperties.com 204-291-5003

John Crockett

VICE PRESIDENT

jcrockett@iciproperties.com 204-899-1899

**Ken Jones** 

VICE PRESIDENT

kjones@iciproperties.com 204-294-5844

DISCLAIMER Although information has been obtained from sources deemed reliable, neither Owner nor ICI Properties makes any guarantees, warranties or representations, expressed or implied, as to the completeness or accuracy as to the information contained herein. Any projections, opinions, assumptions or estimates used are for example only. There