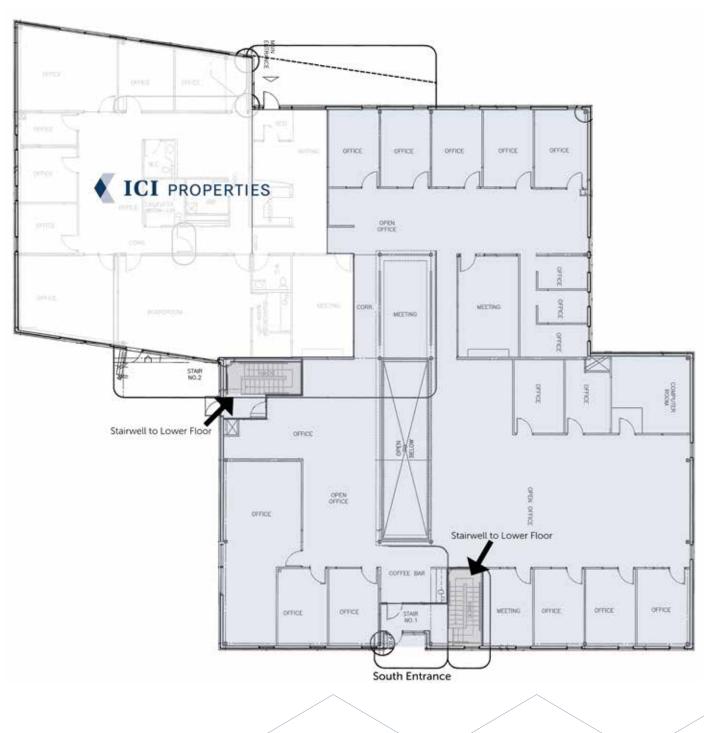

Centre and more
- Adjacent to Mercedes Dealership, Pinnacle Collison Centre, Trans Canada Brewing and West Coast Kids
- Close to affluent residential communities including Lindenwoods, River Heights, Tuxedo, Charleswood and Whyte Ridge

#### **Property Details**

+/- 12,750 sq. ft.

SIZE

\$18.00/sq. ft.

NET LEASE RATE

\$5.64/sq. ft.

ADDITIONAL RENT (EST. 2024)

- PLUS MANAGEMENT FEE OF 4% NET RENT

36 electrified stalls

PARKING

March 1, 2025 or sooner

**AVAILABLE** 



#### Highlights



**Prime Location** 

IN THE HEART OF SOUTHWEST WINNIPEG



Pylon

SIGNAGE OPPORTUNITIES



**Great Access** 

TO PUBLIC TRANSIT



**Excellent On-Site** 

PARKING







## **▼ ICI** PROPERTIES







## **▼ ICI** PROPERTIES













#### Aerial







#### Site Plan





#### Main Floor Plan





#### Lower Level Floor Plan









### Connect with us today!

iciproperties.com

John Pearson

PRESIDENT / BROKER

jpearson@iciproperties.com 204-981-7220

**Brennan Pearson** 

EXECUTIVE VICE PRESIDENT, PARTNER

bpearson@iciproperties.com 204-291-5003

John Crockett

VICE PRESIDENT

jcrockett@iciproperties.com 204-899-1899

**Ken Jones** 

VICE PRESIDENT

kjones@iciproperties.com 204-294-5844

DISCLAIMER Although information has been obtained from sources deemed reliable, neither Owner nor ICI Properties makes any guarantees, warranties or representations, expressed or implied, as to the completeness or accuracy as to the information contained herein. Any projections, opinions, assumptions or estimates used are for example only. There may be differences between projected and actual