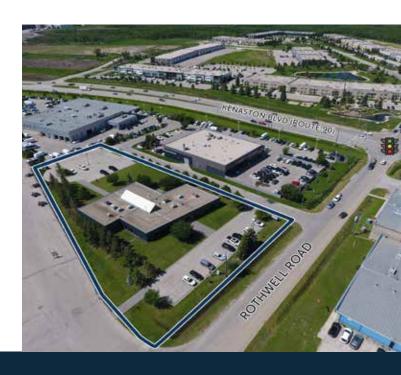

atio for employees and visitors to enjoy
- The site provides unparalleled access to major transportation routes
- Positioned in a sought-after neighbourhood, tenants benefit from a proximity of retail amenities including include IKEA, Seasons of Tuxedo, Outlet Collection at Seasons, Kenaston Common, Grant Park Shopping Centre and more
- Adjacent to Mercedes Dealership, Pinnacle Collison Centre, Trans Canada Brewing and West Coast Kids
- Close to affluent residential communities including Lindenwoods, River Heights, Tuxedo, Charleswood and Whyte Ridge

#### **Property Details**

+/- 12,750 sq. ft.

SIZE

\$18.00/sq. ft.

NET LEASE RATE

\$5.64/sq. ft.

ADDITIONAL RENT (EST. 2024)

- PLUS MANAGEMENT FEE OF 4% NET RENT

36 electrified stalls

PARKING

March 1, 2025 or sooner

**AVAILABLE** 



#### Highlights



**Prime Location** 

IN THE HEART OF SOUTHWEST WINNIPEG



Pylon

SIGNAGE OPPORTUNITIES



**Great Access** 

TO PUBLIC TRANSIT



**Excellent On-Site** 

PARKING







## **▼ ICI** PROPERTIES







## **▼ ICI** PROPERTIES













#### Aerial







#### Site Plan





#### Main Floor Plan





#### Lower Level Floor Plan









### Connect with us today!

iciproperties.com

John Pearson

PRESIDENT / BROKER

jpearson@iciproperties.com 204-981-7220

**Brennan Pearson** 

EXECUTIVE VICE PRESIDENT, PARTNER

bpearson@iciproperties.com 204-291-5003

John Crockett

VICE PRESIDENT

jcrockett@iciproperties.com 204-899-1899

**Ken Jones** 

VICE PRESIDENT

kjones@iciproperties.com 204-294-5844

DISCLAIMER Although information has been obtained from sources deemed relia