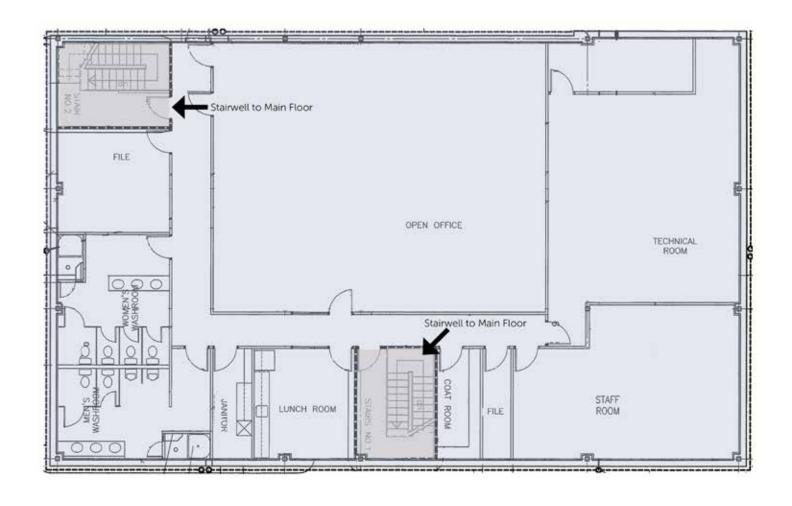

rcedes Dealership, Pinnacle Collison Centre, Trans Canada Brewing and West Coast Kids
- Close to affluent residential communities including Lindenwoods, River Heights, Tuxedo, Charleswood and Whyte Ridge

#### **Property Details**

+/- 12,750 sq. ft.

SIZE

\$18.00/sq. ft.

NET LEASE RATE

\$5.64/sq. ft.

ADDITIONAL RENT (EST. 2024)

- PLUS MANAGEMENT FEE OF 4% NET RENT

36 electrified stalls

PARKING

March 1, 2025 or sooner

**AVAILABLE** 



#### Highlights



**Prime Location** 

IN THE HEART OF SOUTHWEST WINNIPEG



Pylon

SIGNAGE OPPORTUNITIES



**Great Access** 

TO PUBLIC TRANSIT



**Excellent On-Site** 

PARKING







## **▼ ICI** PROPERTIES







## **▼ ICI** PROPERTIES













#### Aerial







#### Site Plan





#### Main Floor Plan





#### Lower Level Floor Plan









### Connect with us today!

iciproperties.com

John Pearson

PRESIDENT / BROKER

jpearson@iciproperties.com 204-981-7220

**Brennan Pearson** 

EXECUTIVE VICE PRESIDENT, PARTNER

bpearson@iciproperties.com 204-291-5003

John Crockett

VICE PRESIDENT

jcrockett@iciproperties.com 204-899-1899

**Ken Jones** 

VICE PRESIDENT

kjones@iciproperties.com 204-294-5844

DISCLAIMER Although information has been obtained from sources deemed reliable, neither Owner nor ICI Properties makes any guarantees, warranties or representations, expressed or implied, as to the completeness or accuracy as to the information contained herein. Any projections, opinions, assumptions or estimates used are for example only. There may be differences between projected and actual results, and those differences m