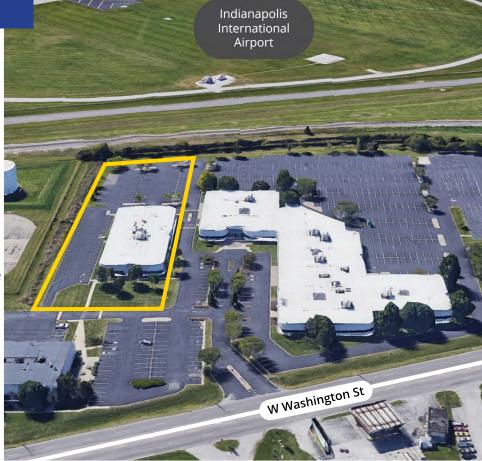

# 7333 W Washington St Indianapolis, IN

#### **Property Highlights**

- 7,706 SF
- Flexible floorplan
- · Bathrooms located within the suite
- Exterior signage available
- Convenient access to Indianapolis International Airport and municipal airports
- · Ample parking available on site
- 14.50/SF Modified Gross