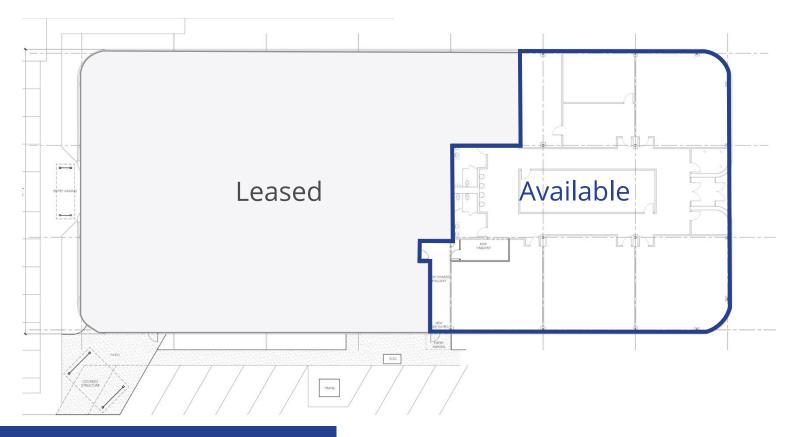

#### **Property Highlights**

- 7,706 SF
- Flexible floorplan
- · Bathrooms located within the suite
- Exterior signage available
- Convenient access to Indianapolis International Airport and municipal airports
- · Ample parking available on site
- 14.50/SF Modified Gross

Location + Floor Plan + Demographics

2-mile radius