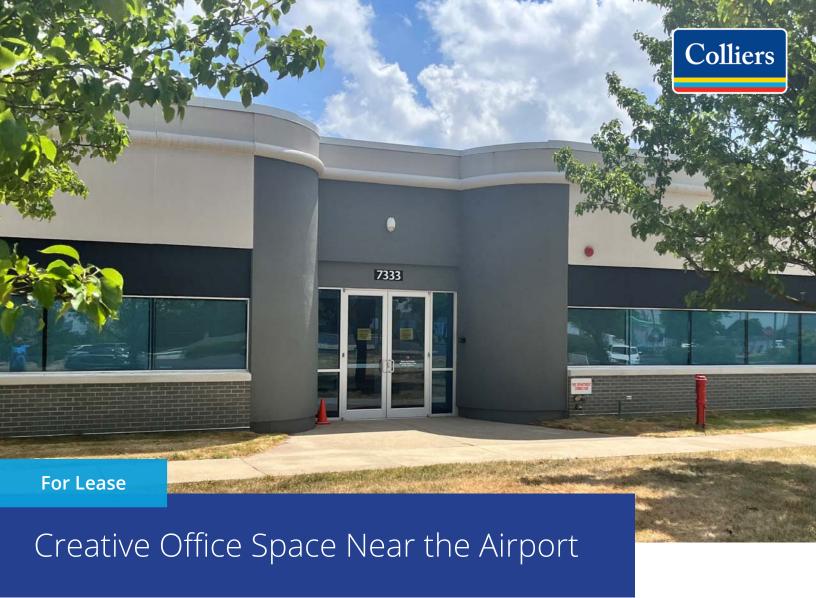

# 7333 W Washington St Indianapolis, IN

#### **Property Highlights**

- 7,706 SF
- Flexible floorplan
- · Bathrooms located within the suite
- Exterior signage available
- Convenient access to Indianapolis International Airport and municipal airports
- · Ample parking available on site
- 14.50/SF Modified Gross