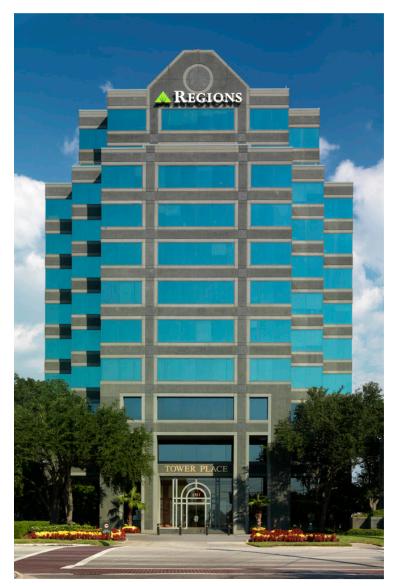

## **Tower Place**

## 1511 N. WESTSHORE BOULEVARD | TAMPA

## **BUILDING SPECIFICATIONS**

| Square Footage | 180,075 |
|----------------|---------|
| No. of Floors  | 11      |
| Year Built     | 1988    |
| Total Parking  | 4/1,000 |

On-site amenities include *Velocity by Highwoods Properties* fitness center, café, conference facility and customer lounge