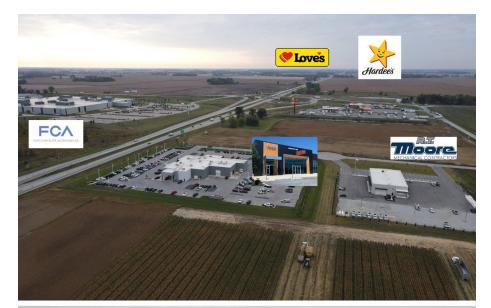

## Excellent Development Opportunity in Tipton, IN

58.93 acres of prime development land located just northwest of the intersection of State Road 28 and U.S 31 by the FCA Transmission plant. The area around this property is currently under development with a Loves Travel Station, Hardees, Jeep auto dealership and plumbing company just to the south of the property. Land is currently being used for crop production.