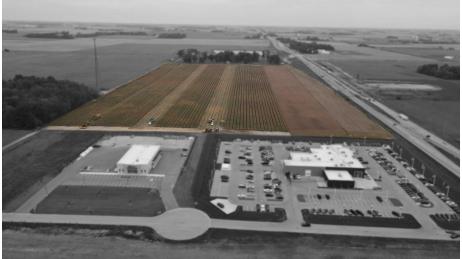

## Excellent Development Opportunity in Tipton, IN

58.93 acres of prime development land located just northwest of the intersection of State Road 28 and U.S 31 by the FCA Transmission plant. The area around this property is currently under development with a Loves Travel Station, Hardees, Jeep auto dealership and plumbing company just to the south of the property. Land is currently being used for crop production.