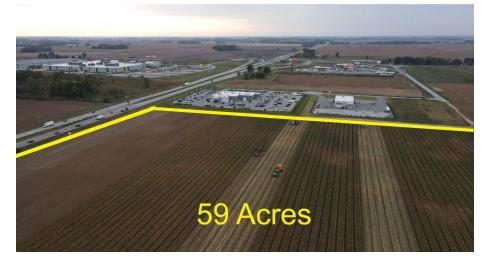

## Excellent Development Opportunity in Tipton, IN

58.93 acres of prime development land located just northwest of the intersection of State Road 28 and U.S 31 by the FCA Transmission plant. The area around this property is currently under development with a Loves Travel Station, Hardees, Jeep auto dealership and plumbing company just to the south of the property. Land is currently being used for crop production.