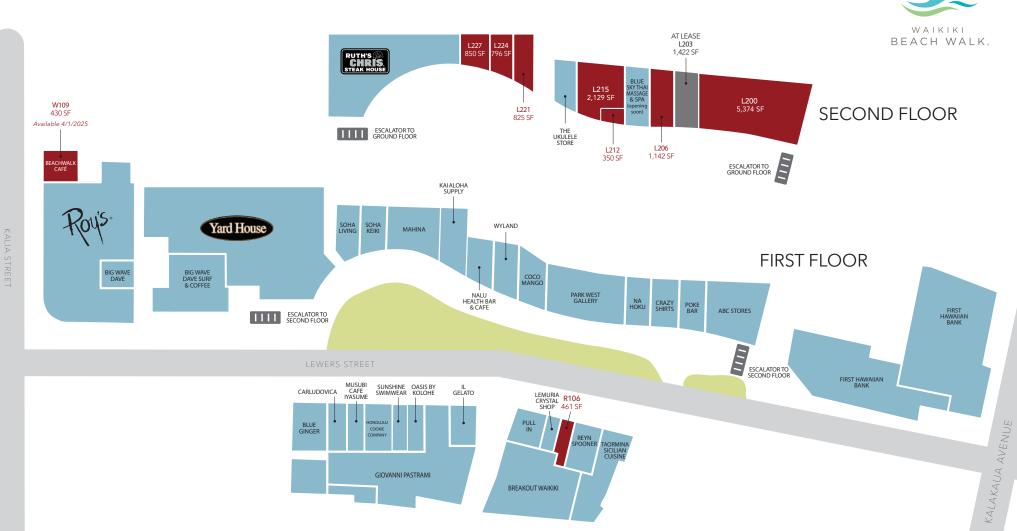

## RETAIL & RESTAURANT SPACE AVAILABLE WAIKIKI, HAWAII

## WAIKIKI BEACH WALK®

Located in the heart of Waikiki's most vibrant shopping, dining, and entertainment district, **Waikiki Beach Walk**® offers approximately 94,000 SF of distinctive shopping experiences and award-winning restaurants. It stands as one of Waikiki's most frequented walkways, with an average daily pedestrian count of 15,000. Within a quarter-mile radius, there are 7,000+ hotel rooms in accommodations such as Ka La'i Waikiki Beach, Halekulani, Halepuna Waikiki, Hilton Hawaiian Village, Embassy Suites, Wyndham, Hokulani Waikiki by Hilton Grand Vacations, and OUTRIGGER Reef Waikiki Beach Resort. Top-tier dining establishments include Yard House, Ruth's Chris, Giovanni Pastrami, and Roy's Waikiki.