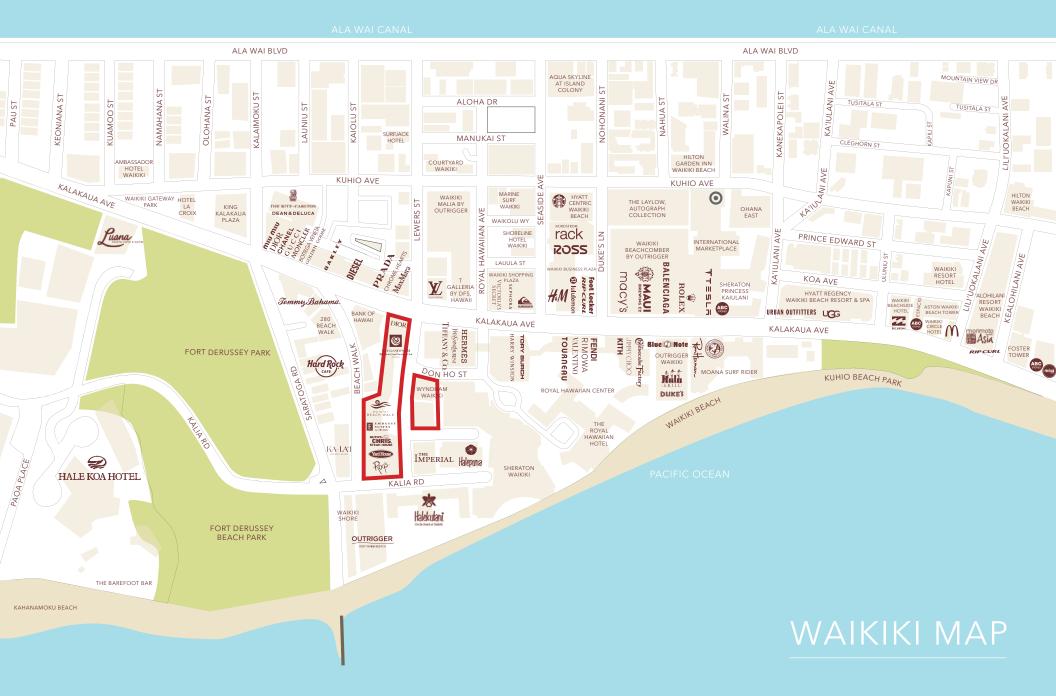

## WAIKIKI MARKET HIGHLIGHTS

**30,787** Visitor Lodging Units 22,731+

Waikiki Hotel Rooms

99,194

**30,441** Average Daily

Average Daily Visitor Average Daily Visitor

Average Daily Local Population

**21,869** Average Daily

Employees

**1.5 Million+** Square Feet

of Retail GLA

- Waikiki Retail: Dior, Louis Vuitton, Gucci, Chanel, Hermès, Rolex, Yves Saint Laurent, Fendi, Balenciaga, Tiffany & Co., Valentino, Bottega Veneta, Prada, Moncler, Tesla, Jimmy Choo, Kith, Harry Winston, Salvatore Ferragamo, DFS, H&M, Urban Outfitters, Sephora, Victoria's Secret, UGG, Ross, Macy's, Quiksilver, Rip Curl, Volcom and many more
- Waikiki Restaurants: The Cheesecake Factory, Tommy Bahama, P.F. Chang's, Hard Rock Cafe, Ruth's Chris Steak House, Yard House, Duke's Waikiki, Maui Brewing Co., Roy's, Paia Fish Market, StripSteak Waikiki, Marugame Udon, Poké Bar, Morimoto Asia and many more