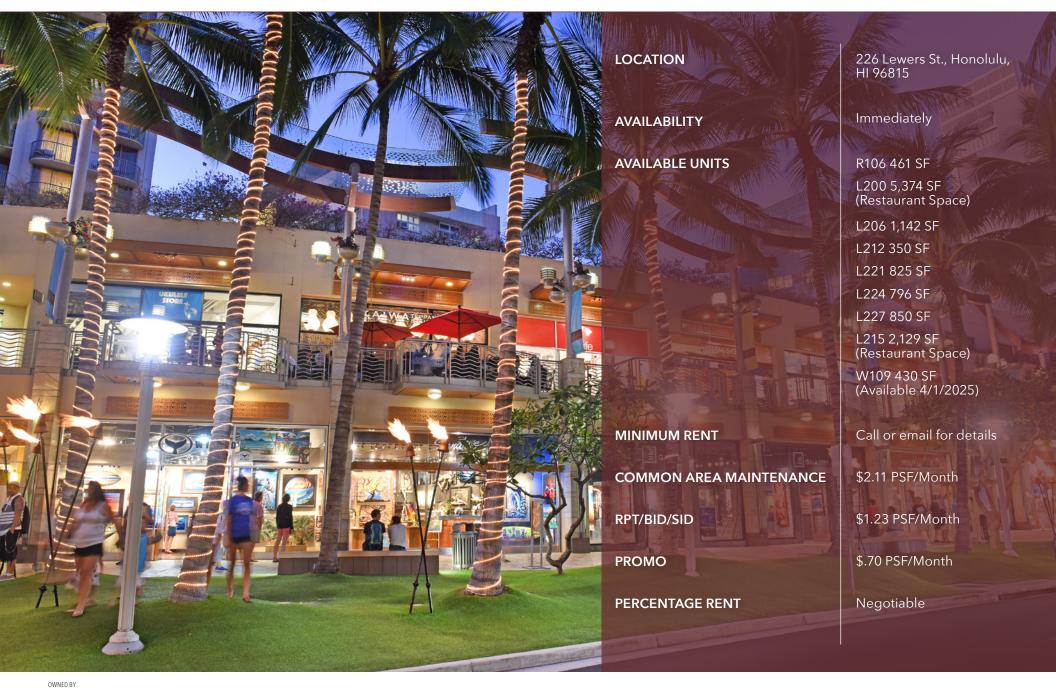

## RETAIL & RESTAURANT SPACE AVAILABLE WAIKIKI, HAWAII

## WAIKIKI BEACH WALK®

Located in the heart of Waikiki's most vibrant shopping, dining, and entertainment district, **Waikiki Beach Walk**® offers approximately 94,000 SF of distinctive shopping experiences and award-winning restaurants. It stands as one of Waikiki's most frequented walkways, with an average daily pedestrian count of 15,000. Within a quarter-mile radius, there are 7,000+ hotel rooms in accommodations such as Ka La'i Waikiki Beach, Halekulani, Halepuna Waikiki, Hilton Hawaiian Village, Embassy Suites, Wyndham, Hokulani Waikiki by Hilton Grand Vacations, and OUTRIGGER Reef Waikiki Beach Resort. Top-tier dining establishments include Yard House, Ruth's Chris, Giovanni Pastrami, and Roy's Waikiki.