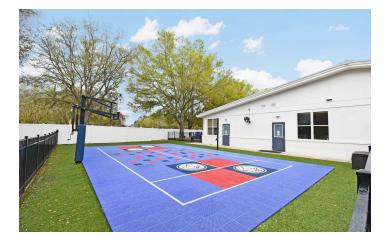

#### **PROPERTY DESCRIPTION**

This 8,046 square foot private preschool, located on a spacious over-an-acre parcel, offers a premier opportunity for investors seeking a well-established and well-maintained facility. The property currently houses The Goddard School, a renowned national preschool brand that has been operating at this location for over 20 years. With over 600 locations nationwide, The Goddard School's longstanding presence at this St Johns County site reflects its trust in the property quality, functionality and its commitment to providing early childhood education in a safe and nurturing environment. The building itself spans over 8,000 square feet. The spacious classrooms, administrative offices and common areas are designed to foster both structured educational activities and free play. The facility is equipped with modern amenities to meet the needs of early childhood education and the outdoor recreational spaces are separated for various age groups. The current tenant is a longtime multi-unit operator of The Goddard School. A new 5 year lease term has just been renewed showing the stability and the long-term commitment to the property.