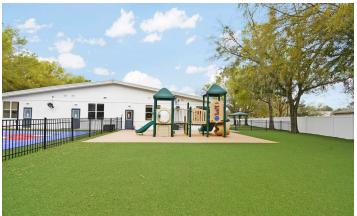

#### **PROPERTY DESCRIPTION**

This 8,046 square foot private preschool, located on a spacious over-an-acre parcel, offers a premier opportunity for investors seeking a well-established and well-maintained facility. The property currently houses The Goddard School, a renowned national preschool brand that has been operating at this location for over 20 years. With over 600 locations nationwide, The Goddard School's longstanding presence at this St Johns County site reflects its trust in the property quality, functionality and its commitment to providing early childhood education in a safe and nurturing environment. The building itself spans over 8,000 square feet. The spacious classrooms, administrative offices and common areas are designed to foster both structured educational activities and free play. The facility is equipped with modern amenities to meet the needs of early childhood education and the outdoor recreational spaces are separated for various age groups. The current tenant is a longtime multi-unit operator of The Goddard School. A new 5 year lease term has just been renewed showing the stability and the long-term commitment to the property.