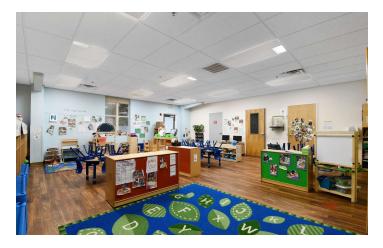

#### **PROPERTY DESCRIPTION**

This 8,046 square foot private preschool, located on a spacious over-an-acre parcel, offers a premier opportunity for investors seeking a well-established and well-maintained facility. The property currently houses The Goddard School, a renowned national preschool brand that has been operating at this location for over 20 years. With over 600 locations nationwide, The Goddard School's longstanding presence at this St Johns County site reflects its trust in the property quality, functionality and its commitment to providing early childhood education in a safe and nurturing environment. The building itself spans over 8,000 square feet. The spacious classrooms, administrative offices and common areas are designed to foster both structured educational activities and free play. The facility is equipped with modern amenities to meet the needs of early childhood education and the outdoor recreational spaces are separated for various age groups. The current tenant is a longtime multi-unit operator of The Goddard School. A new 5 year lease term has just been renewed showing the stability and the long-term commitment to the property.