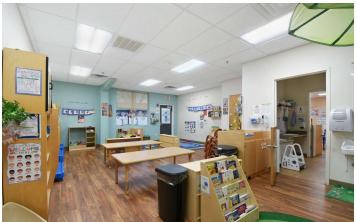

#### **PROPERTY DESCRIPTION**

This 8,046 square foot private preschool, located on a spacious over-an-acre parcel, offers a premier opportunity for investors seeking a well-established and well-maintained facility. The property currently houses The Goddard School, a renowned national preschool brand that has been operating at this location for over 20 years. With over 600 locations nationwide, The Goddard School's longstanding presence at this St Johns County site reflects its trust in the property quality, functionality and its commitment to providing early childhood education in a safe and nurturing environment. The building itself spans over 8,000 square feet. The spacious classrooms, administrative offices and common areas are designed to foster both structured educational activities and free play. The facility is equipped with modern amenities to meet the needs of early childhood education and the outdoor recreational spaces are separated for various age groups. The current tenant is a longtime multi-unit operator of The Goddard School. A new 5 year lease term has just been renewed showing the stability and the long-term commitment to the property.