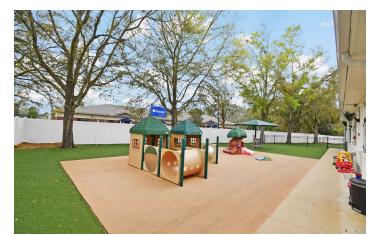

#### **PROPERTY DESCRIPTION**

This 8,046 square foot private preschool, located on a spacious over-an-acre parcel, offers a premier opportunity for investors seeking a well-established and well-maintained facility. The property currently houses The Goddard School, a renowned national preschool brand that has been operating at this location for over 20 years. With over 600 locations nationwide, The Goddard School's longstanding presence at this St Johns County site reflects its trust in the property quality, functionality and its commitment to providing early childhood education in a safe and nurturing environment. The building itself spans over 8,000 square feet. The spacious classrooms, administrative offices and common areas are designed to foster both structured educational activities and free play. The facility is equipped with modern amenities to meet the needs of early childhood education and the outdoor recreational spaces are separated for various age groups. The current tenant is a longtime multi-unit operator of The Goddard School. A new 5 year lease term has just been renewed showing the stability and the long-term commitment to the property.