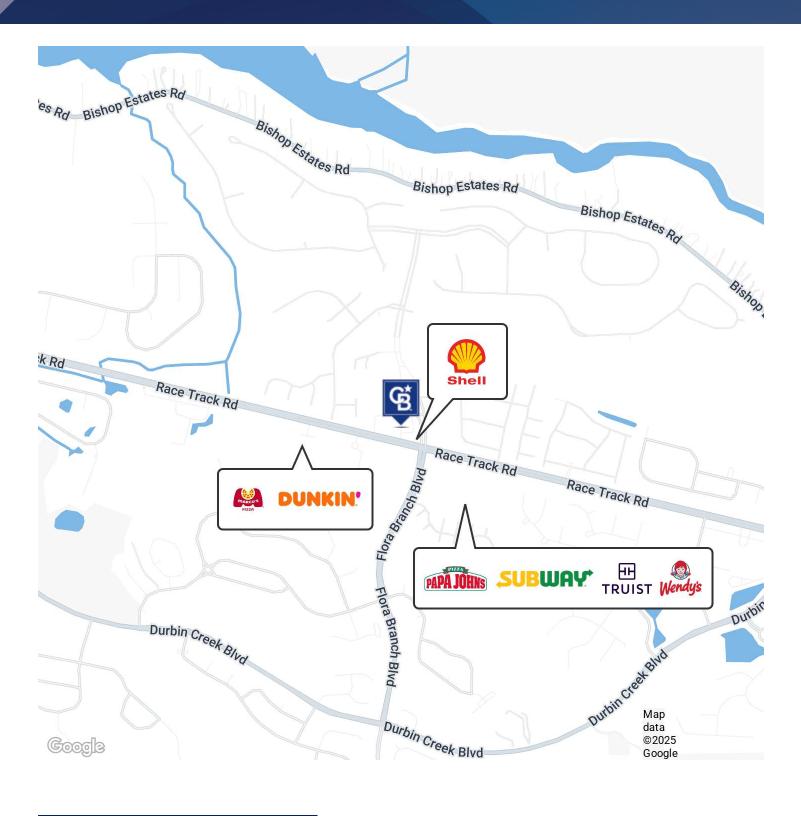

#### **100 JULINGTON PLAZA DRIVE**

100 Julington Plaza Drive St Johns, FL 32259