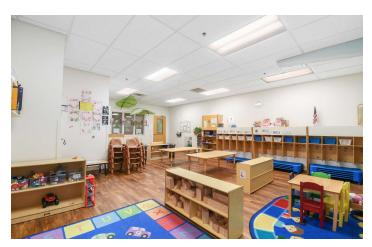

#### **PROPERTY DESCRIPTION**

This 8,046 square foot private preschool, located on a spacious over-an-acre parcel, offers a premier opportunity for investors seeking a well-established and well-maintained facility. The property currently houses The Goddard School, a renowned national preschool brand that has been operating at this location for over 20 years. With over 600 locations nationwide, The Goddard School's longstanding presence at this St Johns County site reflects its trust in the property quality, functionality and its commitment to providing early childhood education in a safe and nurturing environment. The building itself spans over 8,000 square feet. The spacious classrooms, administrative offices and common areas are designed to foster both structured educational activities and free play. The facility is equipped with modern amenities to meet the needs of early childhood education and the outdoor recreational spaces are separated for various age groups. The current tenant is a longtime multi-unit operator of The Goddard School. A new 5 year lease term has just been renewed showing the stability and the long-term commitment to the property.