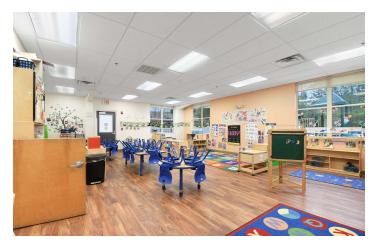

#### **PROPERTY DESCRIPTION**

This 8,046 square foot private preschool, located on a spacious over-an-acre parcel, offers a premier opportunity for investors seeking a well-established and well-maintained facility. The property currently houses The Goddard School, a renowned national preschool brand that has been operating at this location for over 20 years. With over 600 locations nationwide, The Goddard School's longstanding presence at this St Johns County site reflects its trust in the property quality, functionality and its commitment to providing early childhood education in a safe and nurturing environment. The building itself spans over 8,000 square feet. The spacious classrooms, administrative offices and common areas are designed to foster both structured educational activities and free play. The facility is equipped with modern amenities to meet the needs of early childhood education and the outdoor recreational spaces are separated for various age groups. The current tenant is a longtime multi-unit operator of The Goddard School. A new 5 year lease term has just been renewed showing the stability and the long-term commitment to the property.