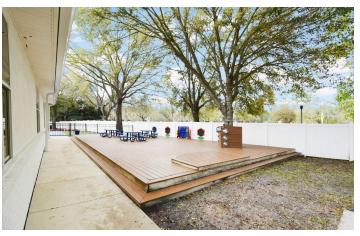

#### **PROPERTY DESCRIPTION**

This 8,046 square foot private preschool, located on a spacious over-an-acre parcel, offers a premier opportunity for investors seeking a well-established and well-maintained facility. The property currently houses The Goddard School, a renowned national preschool brand that has been operating at this location for over 20 years. With over 600 locations nationwide, The Goddard School's longstanding presence at this St Johns County site reflects its trust in the property quality, functionality and its commitment to providing early childhood education in a safe and nurturing environment. The building itself spans over 8,000 square feet. The spacious classrooms, administrative offices and common areas are designed to foster both structured educational activities and free play. The facility is equipped with modern amenities to meet the needs of early childhood education and the outdoor recreational spaces are separated for various age groups. The current tenant is a longtime multi-unit operator of The Goddard School. A new 5 year lease term has just been renewed showing the stability and the long-term commitment to the property.