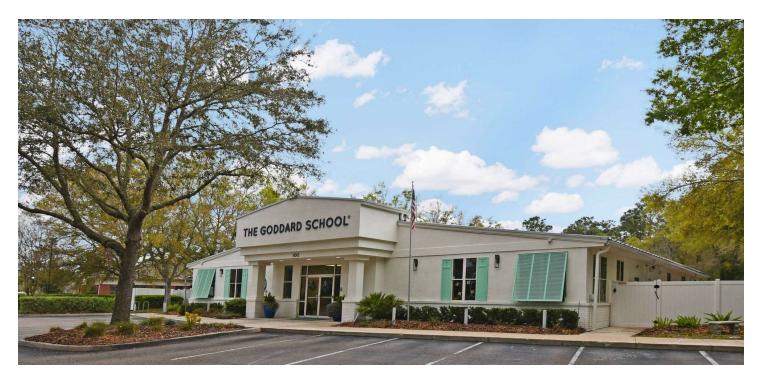

#### **100 JULINGTON PLAZA DRIVE**

100 Julington Plaza Drive St Johns, FL 32259

#### **PROPERTY DESCRIPTION**

This 8,046 square foot private preschool, located on a spacious over-an-acre parcel, offers a premier opportunity for investors seeking a well-established and well-maintained facility. The property currently houses The Goddard School, a renowned national preschool brand that has been operating at this location for over 20 years. With over 600 locations nationwide, The Goddard School's longstanding presence at this St Johns County site reflects its trust in the property quality, functionality and its commitment to providing early childhood education in a safe and nurturing environment. The building itself spans over 8,000 square feet. The spacious classrooms, administrative offices and common areas are designed to foster both structured educational activities and free play. The facility is equipped with modern amenities to meet the needs of early childhood education and the outdoor recreational spaces are separated for various age groups. The current tenant is a longtime multi-unit operator of The Goddard School. A new 5 year lease term has just been renewed showing the stability and the long-term commitment to the property.