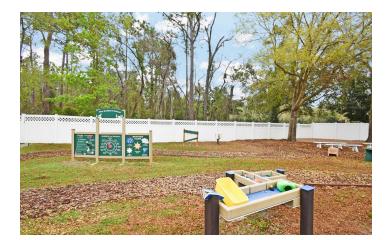

#### **PROPERTY DESCRIPTION**

This 8,046 square foot private preschool, located on a spacious over-an-acre parcel, offers a premier opportunity for investors seeking a well-established and well-maintained facility. The property currently houses The Goddard School, a renowned national preschool brand that has been operating at this location for over 20 years. With over 600 locations nationwide, The Goddard School's longstanding presence at this St Johns County site reflects its trust in the property quality, functionality and its commitment to providing early childhood education in a safe and nurturing environment. The building itself spans over 8,000 square feet. The spacious classrooms, administrative offices and common areas are designed to foster both structured educational activities and free play. The facility is equipped with modern amenities to meet the needs of early childhood education and the outdoor recreational spaces are separated for various age groups. The current tenant is a longtime multi-unit operator of The Goddard School. A new 5 year lease term has just been renewed showing the stability and the long-term commitment to the property.