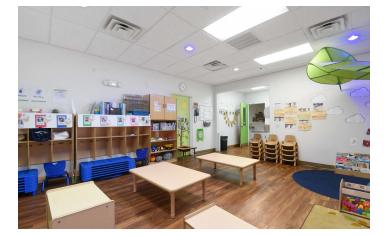

#### **PROPERTY DESCRIPTION**

This 8,046 square foot private preschool, located on a spacious over-an-acre parcel, offers a premier opportunity for investors seeking a well-established and well-maintained facility. The property currently houses The Goddard School, a renowned national preschool brand that has been operating at this location for over 20 years. With over 600 locations nationwide, The Goddard School's longstanding presence at this St Johns County site reflects its trust in the property quality, functionality and its commitment to providing early childhood education in a safe and nurturing environment. The building itself spans over 8,000 square feet. The spacious classrooms, administrative offices and common areas are designed to foster both structured educational activities and free play. The facility is equipped with modern amenities to meet the needs of early childhood education and the outdoor recreational spaces are separated for various age groups. The current tenant is a longtime multi-unit operator of The Goddard School. A new 5 year lease term has just been renewed showing the stability and the long-term commitment to the property.