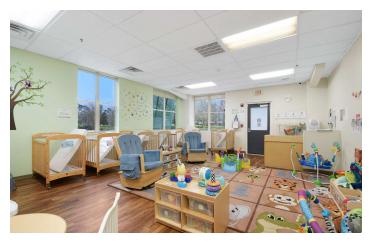

#### **PROPERTY DESCRIPTION**

This 8,046 square foot private preschool, located on a spacious over-an-acre parcel, offers a premier opportunity for investors seeking a well-established and well-maintained facility. The property currently houses The Goddard School, a renowned national preschool brand that has been operating at this location for over 20 years. With over 600 locations nationwide, The Goddard School's longstanding presence at this St Johns County site reflects its trust in the property quality, functionality and its commitment to providing early childhood education in a safe and nurturing environment. The building itself spans over 8,000 square feet. The spacious classrooms, administrative offices and common areas are designed to foster both structured educational activities and free play. The facility is equipped with modern amenities to meet the needs of early childhood education and the outdoor recreational spaces are separated for various age groups. The current tenant is a longtime multi-unit operator of The Goddard School. A new 5 year lease term has just been renewed showing the stability and the long-term commitment to the property.