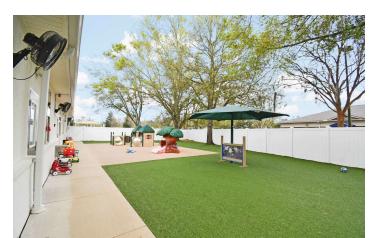

#### **PROPERTY DESCRIPTION**

This 8,046 square foot private preschool, located on a spacious over-an-acre parcel, offers a premier opportunity for investors seeking a well-established and well-maintained facility. The property currently houses The Goddard School, a renowned national preschool brand that has been operating at this location for over 20 years. With over 600 locations nationwide, The Goddard School's longstanding presence at this St Johns County site reflects its trust in the property quality, functionality and its commitment to providing early childhood education in a safe and nurturing environment. The building itself spans over 8,000 square feet. The spacious classrooms, administrative offices and common areas are designed to foster both structured educational activities and free play. The facility is equipped with modern amenities to meet the needs of early childhood education and the outdoor recreational spaces are separated for various age groups. The current tenant is a longtime multi-unit operator of The Goddard School. A new 5 year lease term has just been renewed showing the stability and the long-term commitment to the property.