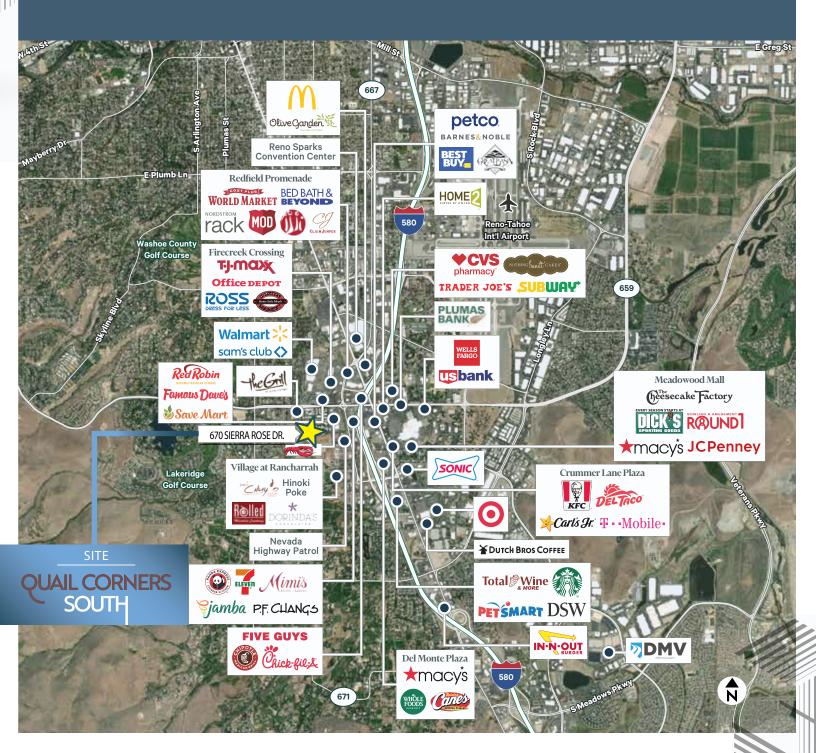

Centrally located in QUAIL CORNERS SOUTH on the south side of Sierra Rose Drive and Talbot Lane, in the Meadowood submarket. The property is surrounded by office and medical-office properties. It is in close proximity to an assortment of retail amenities and nearby Rancharrah, a new development with residential, retail and office. There is easy access to highways I-580, I-80, McCarran Blvd. and Kietzke Lane.

# **QUAIL CORNERS SOUTH**

AERIAL VIEW

# Nearby Amenities

**RETAIL** 

**DRINKS** 