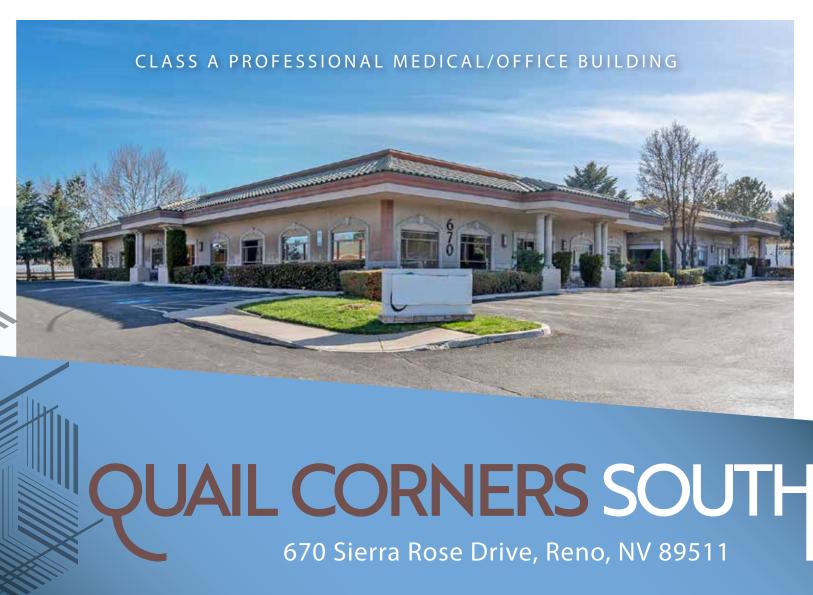

# QUAIL CORNERS SOUTH

670 Sierra Rose Drive, Reno, NV 89511

Centrally located in QUAIL CORNERS SOUTH on the south side of Sierra Rose Drive and Talbot Lane, in the Meadowood submarket. The property is surrounded by office and medical-office properties. It is in close proximity to an assortment of retail amenities and nearby Rancharrah, a new development with residential, retail and office. There is easy access to highways I-580, I-80, McCarran Blvd. and Kietzke Lane.

### **PROPERTY DETAILS:**

- For Sale/Lease
- Sale Price: \$2,500,000
- Lease Rate Negotiable
- Medical Office
- ±7,192 SF Building

- Lot Area: ±.165 Acres
- APN: 040-942-25
- Built in 2003
- Remodeled to Medical Office in 2012
- Signage