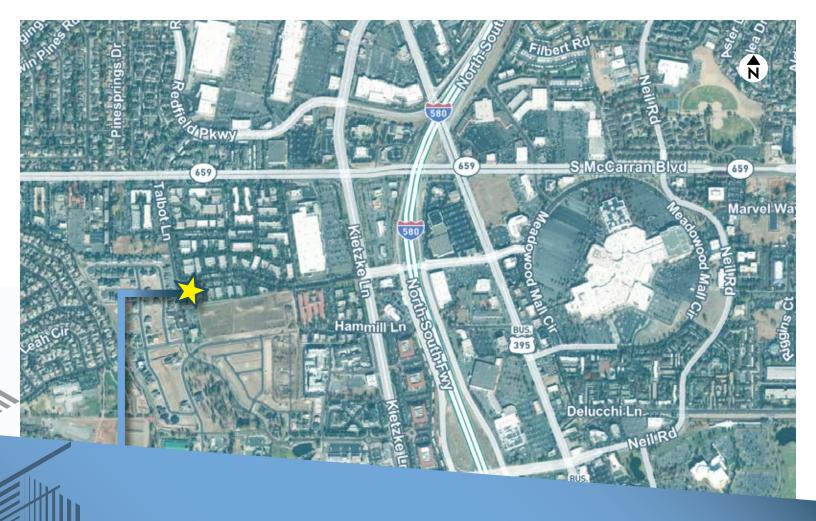

Centrally located in QUAIL CORNERS SOUTH on the south side of Sierra Rose Drive and Talbot Lane, in the Meadowood submarket. The property is surrounded by office and medical-office properties. It is in close proximity to an assortment of retail amenities and nearby Rancharrah, a new development with residential, retail and office. There is easy access to highways I-580, I-80, McCarran Blvd. and Kietzke Lane.

# **QUAIL CORNERS SOUTH**

AERIAL VIEW