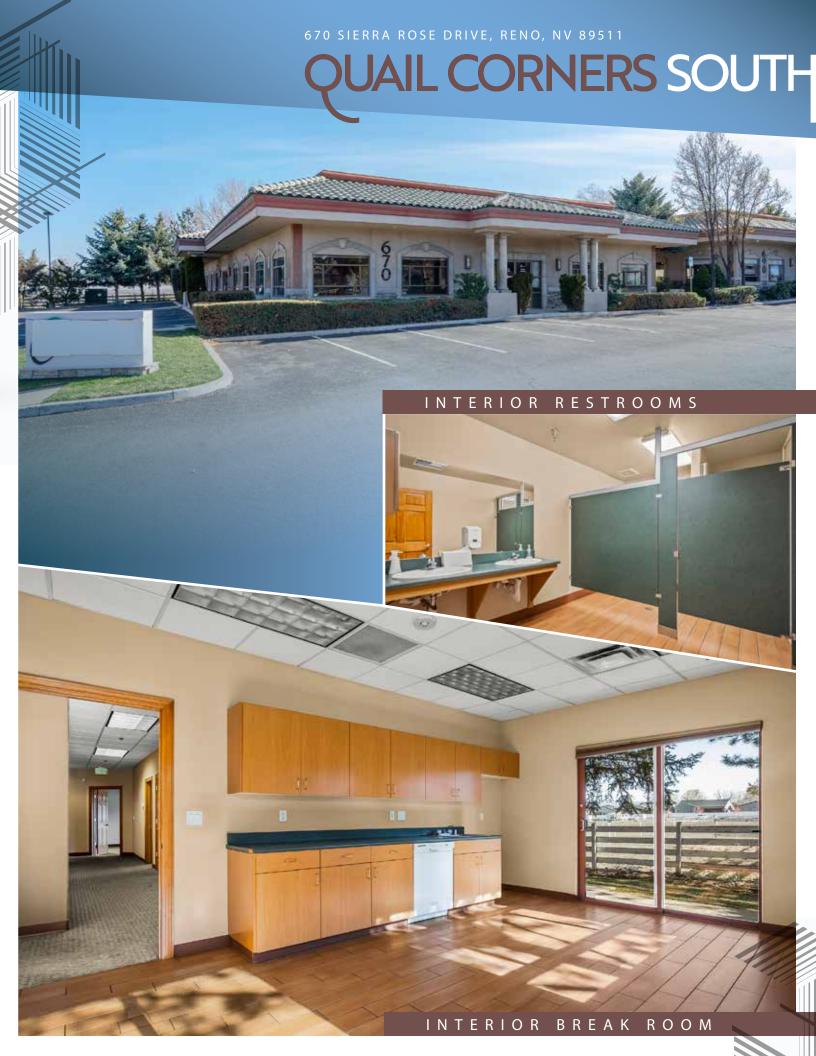

### **PROPERTY DETAILS:**

- For Sale/Lease
- Sale Price: \$2,500,000
- Lease Rate Negotiable
- Medical Office
- ±7,192 SF Building

- Lot Area: ±.165 Acres
- APN: 040-942-25
- Built in 2003
- Remodeled to Medical Office in 2012
- Signage

# FLOOR PLAN

- Medical/Professional Office
- Lobby/Reception

- **Exterior Private Offices Throughout**
- **Central Nurses Station**

- Conference Room
  - Break Room