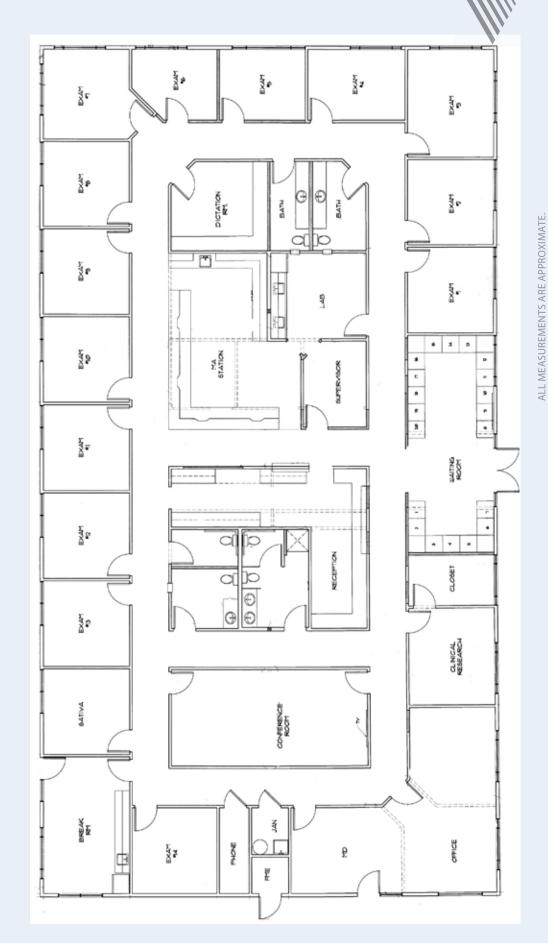

# FLOOR PLAN

- Medical/Professional Office
- Lobby/Reception

- **Exterior Private Offices Throughout**
- **Central Nurses Station**

- Conference Room
  - Break Room