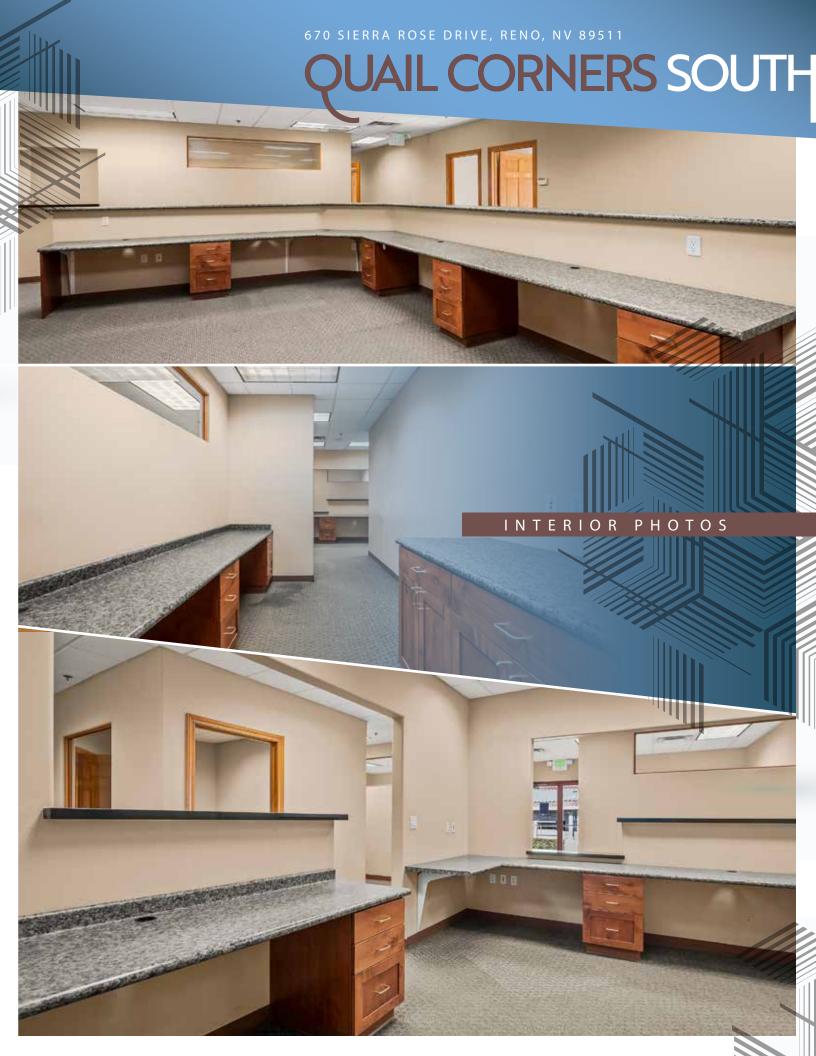

### **PROPERTY DETAILS:**

- For Sale/Lease
- Sale Price: \$2,500,000
- Lease Rate Negotiable
- Medical Office
- ±7,192 SF Building

- Lot Area: ±.165 Acres
- APN: 040-942-25
- Built in 2003
- Remodeled to Medical Office in 2012
- Signage

# FLOOR PLAN

- Medical/Professional Office
- Lobby/Reception

- **Exterior Private Offices Throughout**
- **Central Nurses Station**

- Conference Room
  - Break Room