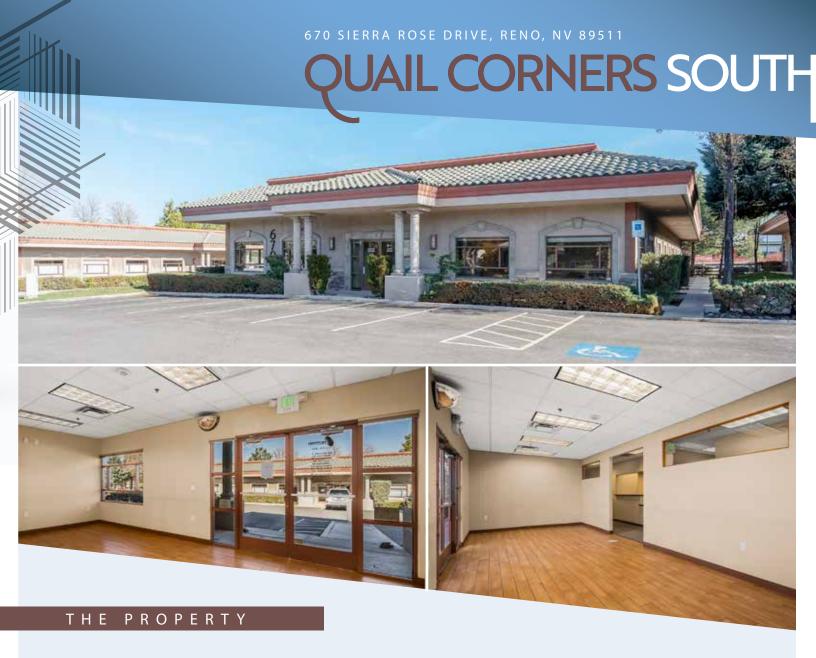

Centrally located in QUAIL CORNERS SOUTH on the south side of Sierra Rose Drive and Talbot Lane, in the Meadowood submarket. The property is surrounded by office and medical-office properties. It is in close proximity to an assortment of retail amenities and nearby Rancharrah, a new development with residential, retail and office. There is easy access to highways I-580, I-80, McCarran Blvd. and Kietzke Lane.

### **PROPERTY DETAILS:**

- For Sale/Lease
- Sale Price: \$2,500,000
- Lease Rate Negotiable
- Medical Office
- ±7,192 SF Building

- Lot Area: ±.165 Acres
- APN: 040-942-25
- Built in 2003
- Remodeled to Medical Office in 2012
- Signage