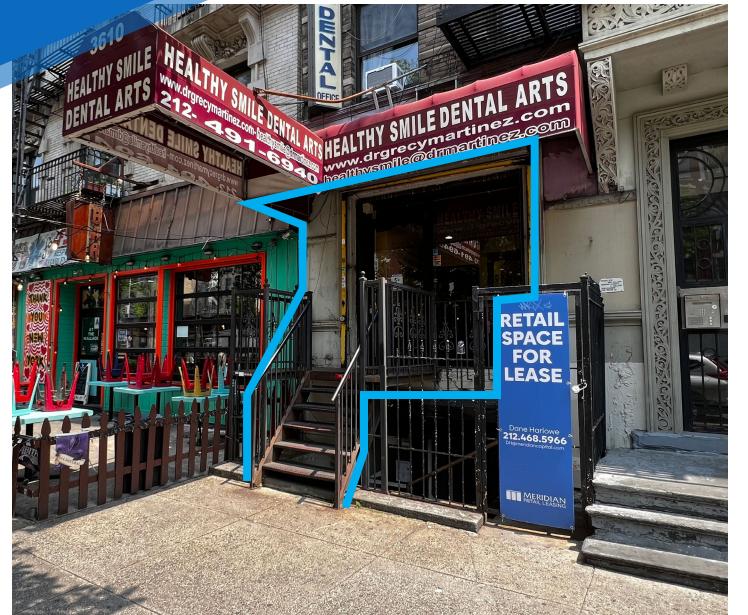

# 3610 **BROADWAY** HAMILTON HEIGHTS, NYC

Between 148<sup>th</sup> & 149<sup>th</sup> Streets

#### **APPROXIMATE SIZE** 1,016 SF

**ASKING RENT** \$7,000/Month

#### POSSESSION Arranged

TERM 5-15 Years FRONTAGE 10 FT

#### COMMENTS

Turn-key medical facility

- Amazing co-tenancy
- Great exposure
- Close proximity to 1 train

## **RETAIL FOR LEASE**

**3610 BROADWAY** 

HAMILTON HEIGHTS, NYC | Between 148<sup>th</sup> and 149<sup>th</sup>Streets