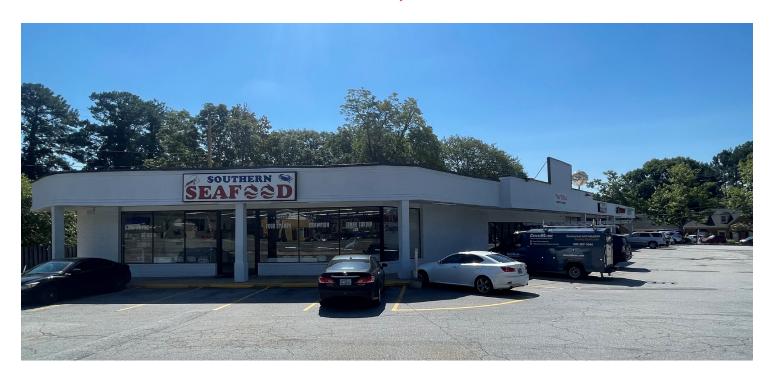

## **Rehoboth Decatur I**

2,800 SF, 2,200 SF and 1,935 SF Space Available

**Great Visibility - Heavy Daytime Traffic** 

2607 Lawrenceville Highway, Decatur, GA 30033

- This 8,666 SF retail center is located inside Atlanta's beltline (I-285) approximately 10 miles northeast of downtown with close proximity to **Emory University**
- Located in an established, densely populated residential area - about 120,000 households in a 5-mile radius
- Great visibility at the signalized corner of Lawrenceville Highway and McClendon Road with a combined traffic count of over 30,000 VPD
- Down the road from Home Depot, Goodwill, and **Publix**