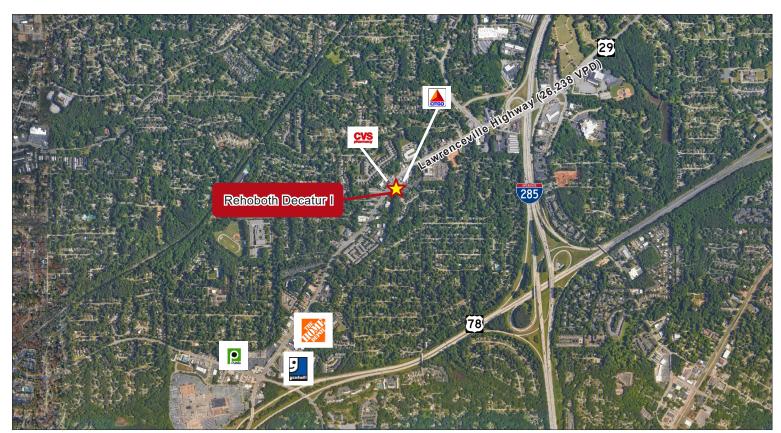

## **Rehoboth Decatur I**

2,800 SF, 2,200 SF and 1,935 SF Space Available

**Great Visibility - Heavy Daytime Traffic** 

2607 Lawrenceville Highway, Decatur, GA 30033

- This 8,666 SF retail center is located inside Atlanta's beltline (I-285) approximately 10 miles northeast of downtown with close proximity to **Emory University**
- Located in an established, densely populated residential area - about 120,000 households in a 5-mile radius
- Great visibility at the signalized corner of Lawrenceville Highway and McClendon Road with a combined traffic count of over 30,000 VPD
- Down the road from Home Depot, Goodwill, and **Publix**