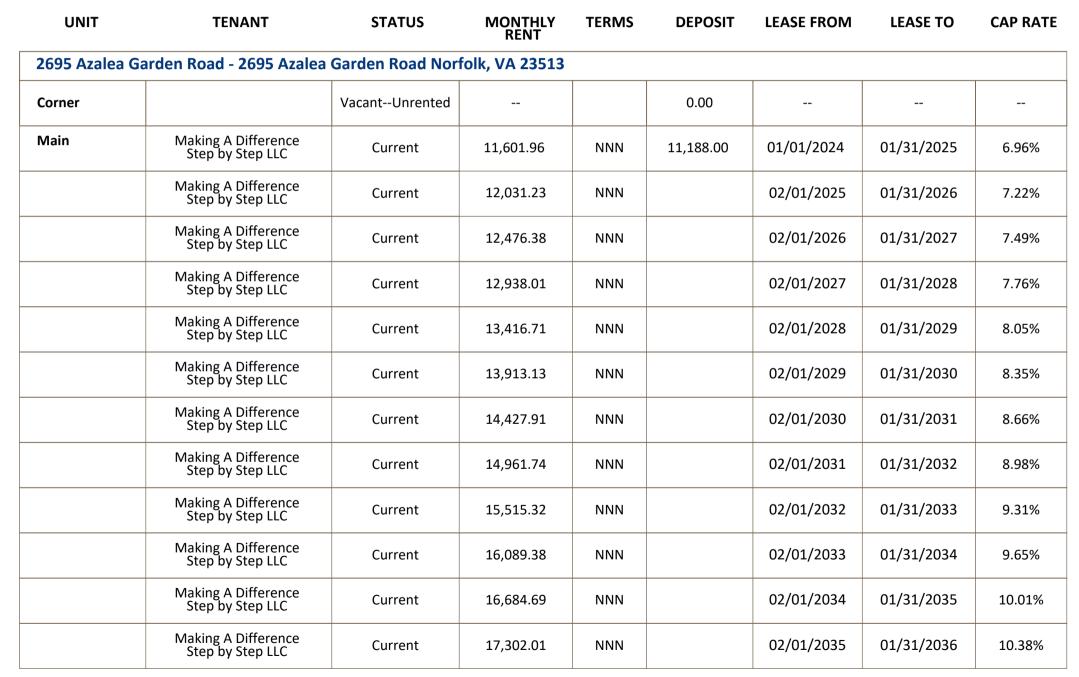

## BRETT PYKA COMMERCIAL SALES AND LEASING 757-335-4366

2224 VIRGINIA BEACH BLVD SUITE 203 VIRGINIA BEACH VA 23454 USA

Rent Roll

### **Properties:** 2695 Azalea Garden Road - 2695 Azalea Garden Road Norfolk, VA 23513

#### **Units: Active**

#### AS OF FEBRUARY 26, 2025

Include Non-Revenue Units: No

\*Tenant is responsible for roof and exterior walls