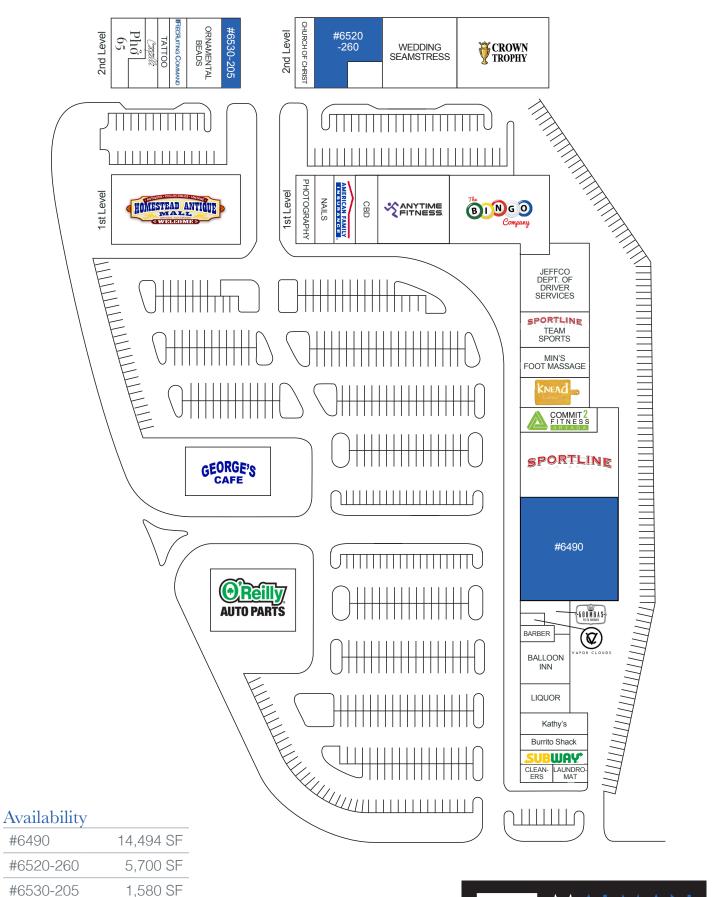

### Property Overview

- Diverse mix of tenants offering wide variety of personal & professional services to fitness & healthcare
- Monument signage
- Ample customer and employee parking
- Prime Arvada location provides great access by car, public transportation, and foot traffic

#### **Property Facts**

For Lease

1,580-14,494 SF

| Available SF:        | 21,774 SF        |
|----------------------|------------------|
| Total Building SF:   | 131,467 SF       |
| Parking Ratio:       | 5.20/1,000 SF    |
| Year Built / Renov.: | 1985             |
| NNN Expenses:        | \$6.11/SF (2023) |