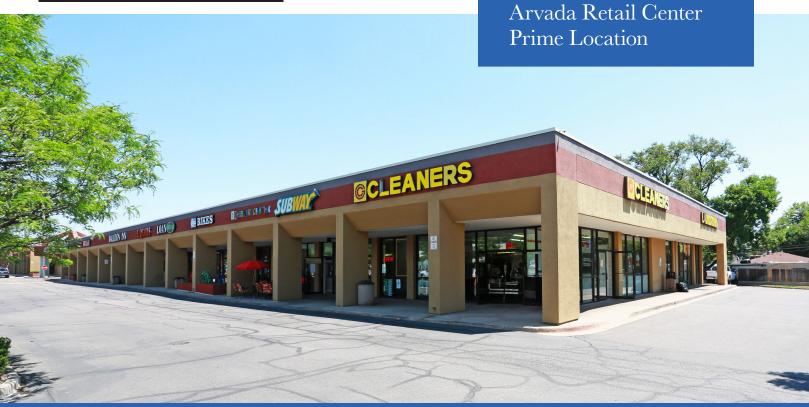

# Fairlanes Shopping Center

6400-6530 Wadsworth Boulevard | Arvada, Colorado 80003

## For Lease 1,580-14,494 SF Arvada Retail Center Prime Location

Jake Malman 720 471 1763 jake@malmancre.com Dan Prevedel 303 945 5697 dan@malmancre.com

| Traffic Counts              | Volume |
|-----------------------------|--------|
| Wadsworth Blvd @ W 64th Ave | 53,000 |
| W 64th Ave & Vance St       | 11,000 |
| Wadsworth Blvd @ W 66th Ave | 49,000 |