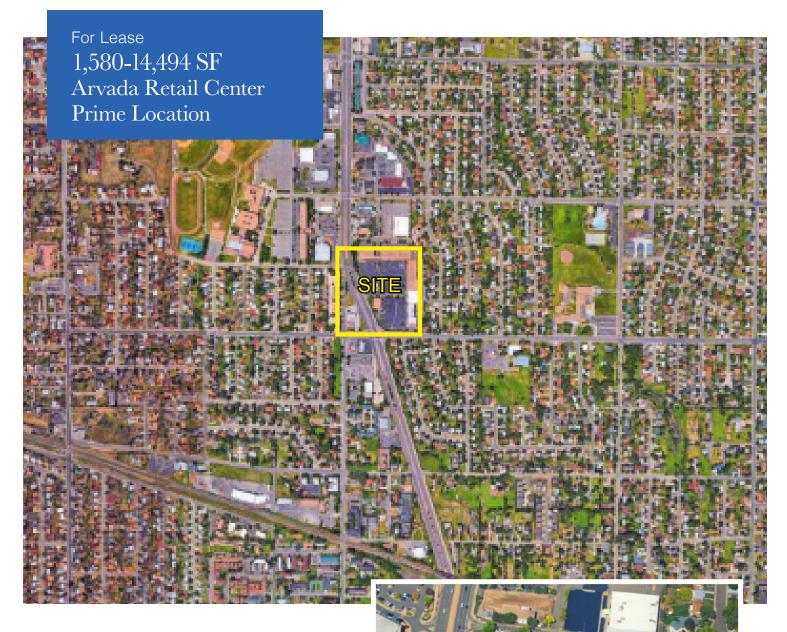

#### **Property Facts**

For Lease

1,580-14,494 SF

| Available SF:        | 21,774 SF        |
|----------------------|------------------|
| Total Building SF:   | 131,467 SF       |
| Parking Ratio:       | 5.20/1,000 SF    |
| Year Built / Renov.: | 1985             |
| NNN Expenses:        | \$6.11/SF (2023) |

## For Lease 1,580-14,494 SF Arvada Retail Center Prime Location

Jake Malman 720 471 1763 jake@malmancre.com Dan Prevedel 303 945 5697 dan@malmancre.com

| Traffic Counts              | Volume |
|-----------------------------|--------|
| Wadsworth Blvd @ W 64th Ave | 53,000 |
| W 64th Ave & Vance St       | 11,000 |
| Wadsworth Blvd @ W 66th Ave | 49,000 |