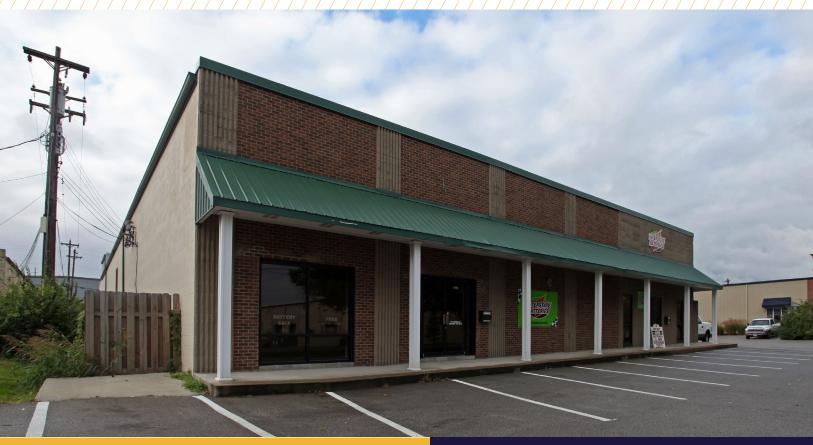

WEST CHESTER, OH 45246

# **LEASE RATE: \$9.75 NNN**

- 14,940 SF Total
- 1.47 Acres
- (1) Dock Door
- (2) Drive-in Doors
- Renovate to suit
- **Available 5/1/2025**

WEST CHESTER, OH 45246

| LOCATION       | Butler County, West Chester<br>Township |
|----------------|-----------------------------------------|
| ACRES          | 1.47 Acres                              |
| AVAILABLE SIZE | 14,940 SF                               |
| WAREHOUSE SIZE | 10,936 SF                               |
| OFFICE SIZE    | 4,004 SF                                |
| YEAR BUILT     | 1972                                    |
| ZONING         | M-2 - General Industrial                |
| CLEAR HEIGHT   | 16' - 18'                               |
| ROOF           | Rubber Membrane                         |
| CONSTRUCTION   | Masonry                                 |