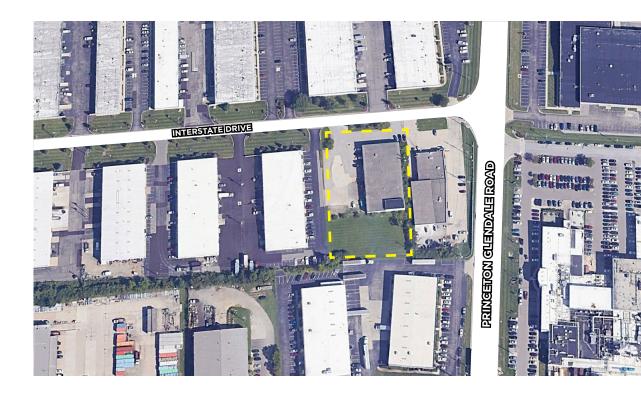

|

| DOCKS     | (1) Dock Door                                       |
|-----------|-----------------------------------------------------|
| DRIVE-INS | (2) Drive-in Doors                                  |
| PARKING   | ±15                                                 |
| UTILITIES |                                                     |
| ELECTRIC  | www.duke-energy.com                                 |
| GAS       | www.duke-energy.com                                 |
| WATER     | www.cincinnati-oh.gov.com                           |
| SEWER     | www.msdgc.org                                       |
| TAXES     | \$0.81/SF<br>(Based on assessed value<br>\$574,920) |
| EST. OPEX | \$1.31/SF                                           |

## **AERIAL**







WEST CHESTER, OH 45246

### **FLOOR PLAN**







WEST CHESTER, OH 45246

#### **AERIAL LOCATION**



For more information, contact:

LINDSAY HARTMANN +1 513 322 0898 lindsay.hartmann@cushwake.com tom.mccormick@cushwake.com

TOM MCCORMICK +1 513 763 3025

201 E. Fourth Street, Suite 1800 Cincinnati, OH 45202 P: +1 513 421 4884 cushmanwakefield.com