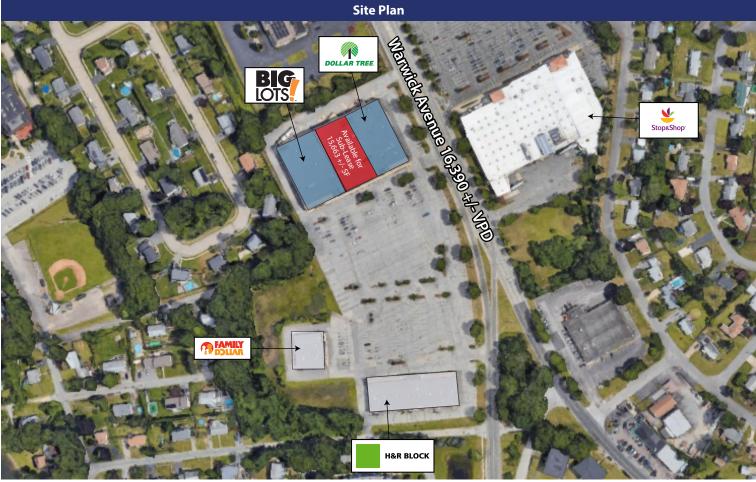

### **Property Information**

| Address:         | 2485 Warwick<br>Avenue Warwick Rl | Parking Ratio:  | 5.52/1,000                           |
|------------------|-----------------------------------|-----------------|--------------------------------------|
| Available Space: | 15,663+/- SF                      | Traffic Counts: | 16,390 +/- VPD via<br>Warwick Avenue |
| Total SF:        | 54,855+/- SF                      | Frontage:       | 172' on Warwick Ave                  |
| Land Area:       | 9.0+/- Acres                      | Zoning:         | A10                                  |
| Parking Spaces:  | 303+/- Spaces                     | Year Built:     | 1984                                 |

## SUMMIT | REALTY PARTNERS

Crossroads Plaza is a neighborhood shopping center located in the major retail corridor within the Meadowbrook/Warwick Neck area of Warwick, RI. The plaza is located along the heavily traveled Route 117A and is positioned directly across from a Super Stop and Shop which anchors a 103,440 sf shopping center and represents the highest volume full service supermarket in the trade area. Tenants located within Crossroads Plaza include Big Lots, Dollar Tree, Family Dollar, and H&R Block. Neighboring businesses located in the immediate vicinity include CVS, Dunkin, Walgreens, Stop & Shop Gas, and more. This plaza benefits from good visibility and ample parking. Crossroads Plaza is an ideal location for both retail and service-oriented businesses.