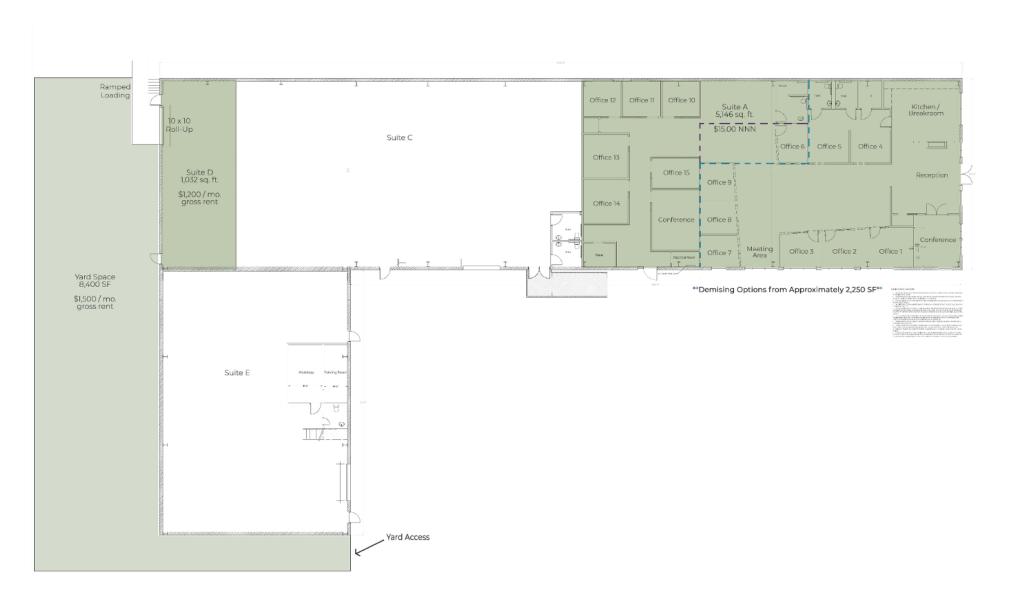

## Details

Elevate your business with this high-end finished office space for lease, designed for both functionality and prestige. This sophisticated suite features:

Conference Room: A spacious and well-appointed room, perfect for meetings and presentations.

Closed-Door Offices: Several private offices offer a quiet and professional environment for focused work.

Large Reception Area: Impress clients with a grand entrance and reception area that sets a welcoming tone.

Private Bathrooms: Conveniently located restrooms for the exclusive use of your team.

| Suite A   Office   |                                                                                                                                                                                                                          |
|--------------------|--------------------------------------------------------------------------------------------------------------------------------------------------------------------------------------------------------------------------|
| Suite A Lease Rate | \$15.00 sq/ft (first year)+ \$10.00 NNN (NNN includes the following; gas, electric, water, snow removal, landscaping, property taxes, management fees, insurance, and common area maintenance. (Yard inclusion optional) |
| Square Feet        | Approx. 5,146 sq/ft; easily divisible                                                                                                                                                                                    |
| Zoned              | Light Industrial                                                                                                                                                                                                         |
| Ceiling Height     | 16'                                                                                                                                                                                                                      |
| Levels             | 1 story                                                                                                                                                                                                                  |
| Parking            | 2.3/1000 (32 Spaces)                                                                                                                                                                                                     |
| Electric           | Xcel Energy                                                                                                                                                                                                              |

## Floorplans