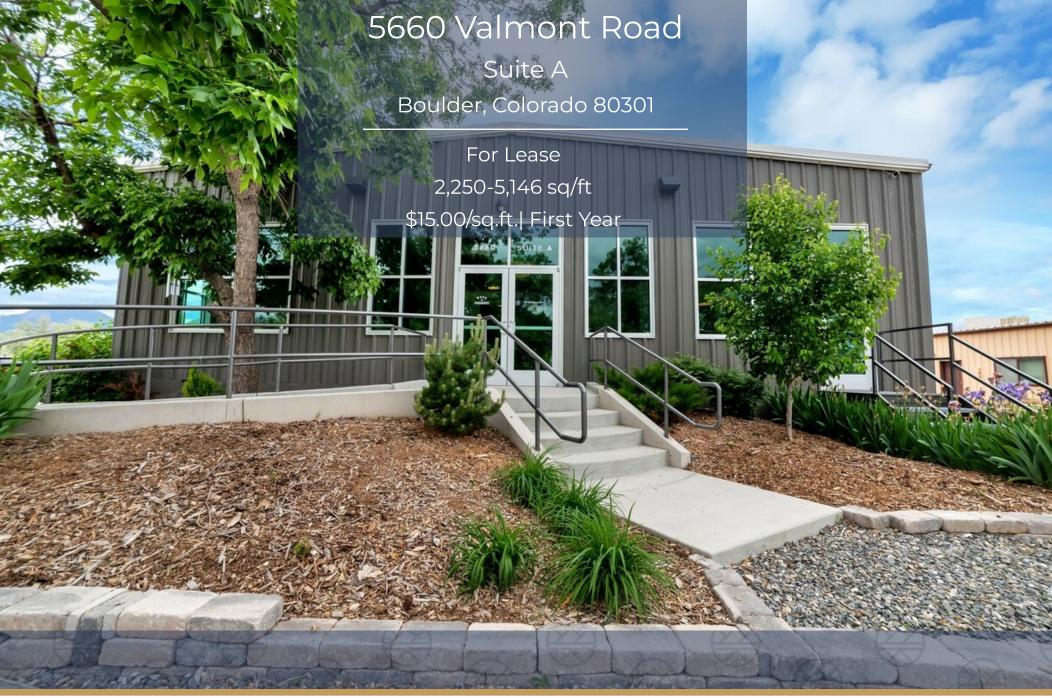

## Details

Elevate your business with this high-end finished office space for lease, designed for both functionality and prestige. This sophisticated suite features:

Conference Room: A spacious and well-appointed room, perfect for meetings and presentations.

Closed-Door Offices: Several private offices offer a quiet and professional environment for focused work.

Large Reception Area: Impress clients with a grand entrance and reception area that sets a welcoming tone.

Private Bathrooms: Conveniently located restrooms for the exclusive use of your team.

| Suite A   Office   |                                                                                                                                                                                                                          |
|--------------------|--------------------------------------------------------------------------------------------------------------------------------------------------------------------------------------------------------------------------|
| Suite A Lease Rate | \$15.00 sq/ft (first year)+ \$10.00 NNN (NNN includes the following; gas, electric, water, snow removal, landscaping, property taxes, management fees, insurance, and common area maintenance. (Yard inclusion optional) |
| Square Feet        | Approx. 5,146 sq/ft; easily divisible                                                                                                                                                                                    |
| Zoned              | Light Industrial                                                                                                                                                                                                         |
| Ceiling Height     | 16'                                                                                                                                                                                                                      |
| Levels             | 1 story                                                                                                                                                                                                                  |
| Parking            | 2.3/1000 (32 Spaces)                                                                                                                                                                                                     |
| Electric           | Xcel Energy                                                                                                                                                                                                              |