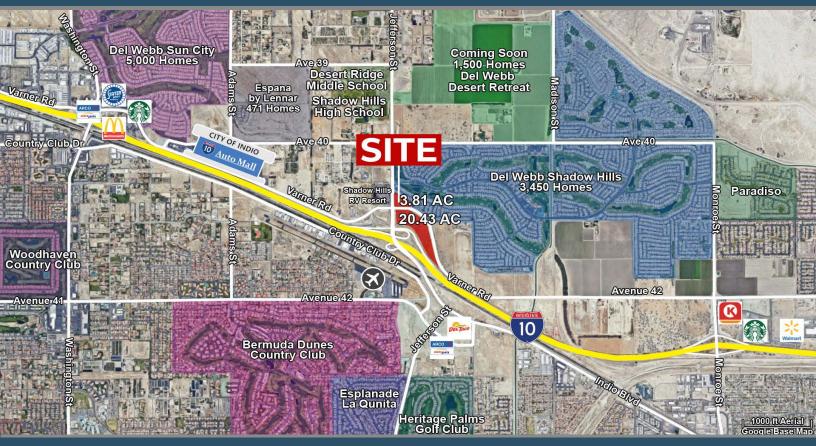

# 24.24 AC JEFFERSON PLAZA

JEFFERSON ST & I-10, INDIO, CA

### **JEFFERSON STREET AND I-10, INDIO, CA**

#### **FEATURES**

- Potential for 10 to 12 acres to be entitled for Multi-Family up to 20 units/acre
- Drive-thru pads available
- Approved site plan for retail
- Located at the I-10 and Jefferson Offramp with three signalized entrances to the project
- This is the main freeway exit for the Coachella and Stagecoach Music Festivals
- 3 miles to the new Coachella Valley Stadium/Arena
- Within 1 mile from Shadow Hills High School and Desert Ridge Middle School and a new elementary school coming soon
- This area is experiencing explosive new growth
- Indio is one of the fastest-growing cities in the Coachella Valley. Known as the City of Festivals, it welcomes more than 1 million visitors each year

PRICE: 3.81 AC: \$2,489,454 (\$15/SF) 20.43 AC: \$7,119,440 (\$8/SF)

Desert Pacific PROPERTIES, INC. COMMERCIAL REAL ESTATE

SUSAN HARVEY DRE #00957590 susan@dppllc.com Cell: 760.250.8992

EMILY HARVEY DRE #02229612 emily@dppllc.com Cell: 760.636.3500

#### SITE AMENITIES

APN & Parcel Size

(According to County Assessor's Information): 24.24 AC North Parcel approx. 3.81 AC (APN: 691-290-035, 041, 042) South Parcel approx. 20.43 AC (APN: 691-180-019, 691-190-040)

& 24" line in Varner Rd.

Sewer: 15" line in Jefferson St.

- Current Use: Vacant Land
- Comments: New 1,500 home Del Webb Desert Retreat planned at Avenue 40 just west of Madison Click for details

760.360.8200 | DesertPacificProperties.com | 77-933 Las Montanas Rd. Suite 101 Palm Desert CA 92211