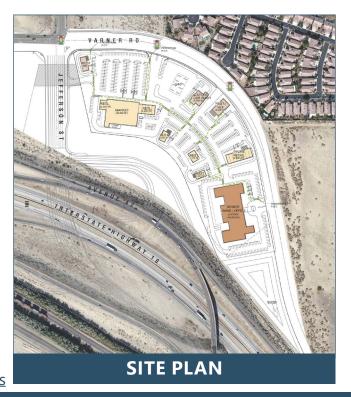

#### **FEATURES**

- Potential for 10 to 12 acres to be entitled for Multi-Family up to 20 units/acre
- Drive-thru pads available
- Approved site plan for retail
- Located at the I-10 and Jefferson Offramp with three signalized entrances to the project
- This is the main freeway exit for the Coachella and Stagecoach Music Festivals
- 3 miles to the new Coachella Valley Stadium/Arena
- Within 1 mile from Shadow Hills High School and Desert Ridge Middle School and a new elementary school coming soon
- This area is experiencing explosive new growth
- Indio is one of the fastest-growing cities in the Coachella Valley. Known as the City of Festivals, it welcomes more than 1 million visitors each year

#### SITE AMENITIES

APN & Parcel Size

(According to County Assessor's Information): 24.24 AC North Parcel approx. 3.81 AC (APN: 691-290-035, 041, 042) South Parcel approx. 20.43 AC (APN: 691-180-019, 691-190-040)