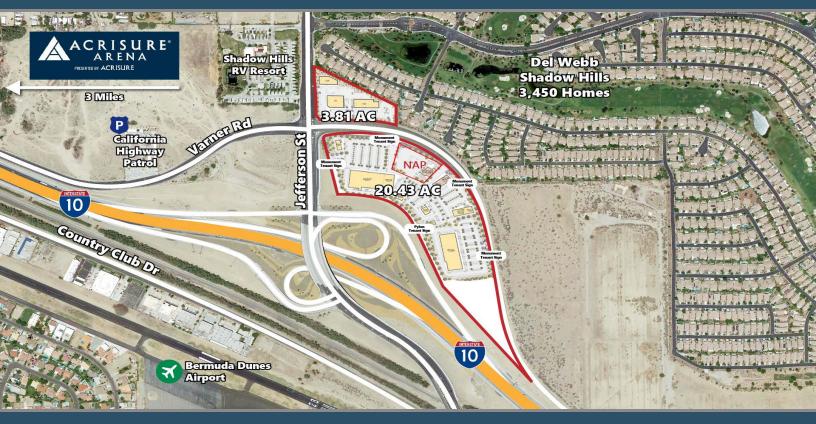

#### SITE AMENITIES

APN & Parcel Size

(According to County Assessor's Information): 24.24 AC North Parcel approx. 3.81 AC (APN: 691-290-035, 041, 042) South Parcel approx. 20.43 AC (APN: 691-180-019, 691-190-040)

& 24" line in Varner Rd.

Sewer: 15" line in Jefferson St.

- Current Use: Vacant Land
- Comments: New 1,500 home Del Webb Desert Retreat planned at Avenue 40 just west of Madison Click for details

760.360.8200 | DesertPacificProperties.com | 77-933 Las Montanas Rd. Suite 101 Palm Desert CA 92211

The region offers unparalleled quality of life, a ready workforce, and affordability. It is home to world-famous events such as Coachella and Stagecoach Music Festivals, BNP Paribas Open tennis tournament, and the new Acrisure Arena entertainment venue.