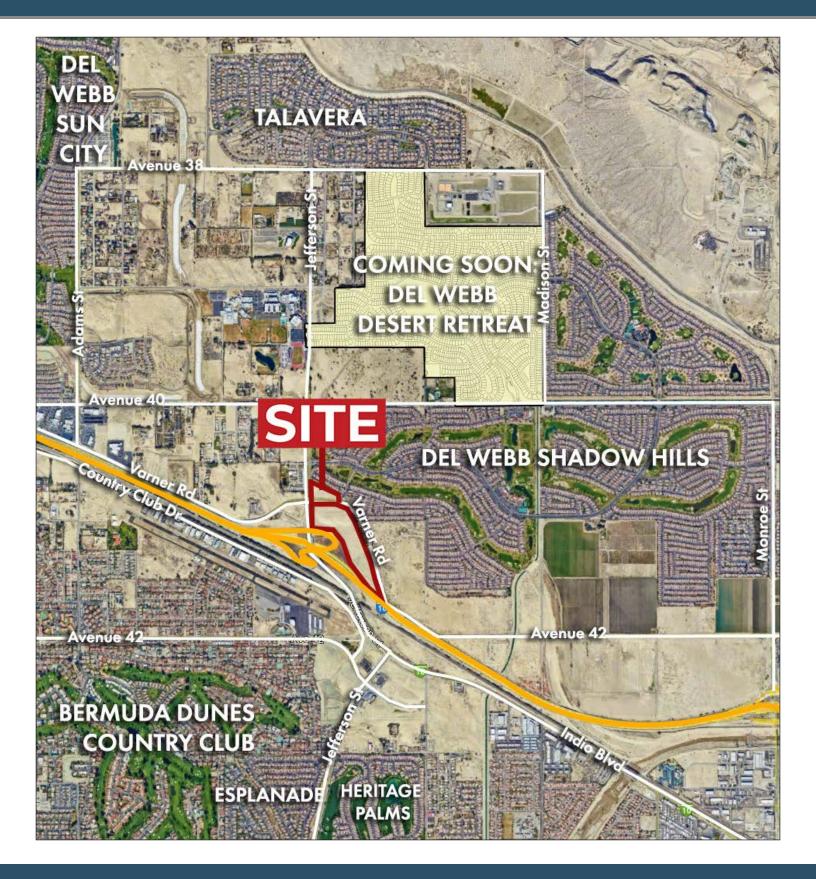

## **JEFFERSON PLAZA AT I-10 OFFRAMP**

**AERIAL & SITE AMENITIES** 

**Directions:** Head east on I-10 for 123 miles. Keep left to continue San Bernardino Fwy and follow the signs for I-10 E/San Bernardino. Take exit 139 for Jefferson St. Use the left 2 lanes to turn left onto Jefferson St. In a quarter mile, the property will be on your right.

#### SITE AMENITIES

APN & Parcel Size

(According to County Assessor's Information): 24.24 AC North Parcel approx. 3.81 AC (APN: 691-290-035, 041, 042) South Parcel approx. 20.43 AC (APN: 691-180-019, 691-190-040)

- General Plan/Zoning: Light Residential/Mixed Use
- Average Daily Traffic Counts:

I-10 Freeway: 80,000

Jefferson St & Varner Rd: 24,900 Varner Rd & Avenue 42: 10,003

Utilities:

Domestic Water: 18" line in Jefferson St.

& 24" line in Varner Rd.

Sewer: 15" line in Jefferson St.

- Current Use: Vacant Land
- Comments: New 1,500 home Del Webb Desert Retreat planned at Avenue 40 just west of Madison Click for details

760.360.8200 | DesertPacificProperties.com | 77-933 Las Montanas Rd. Suite 101 Palm Desert CA 92211