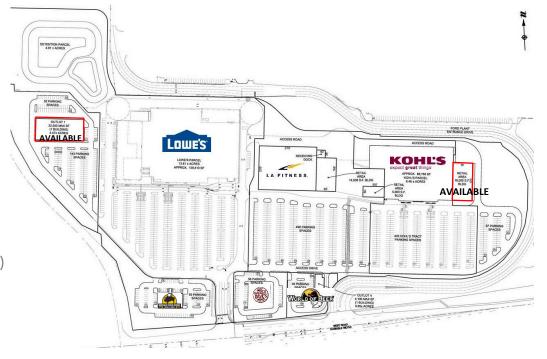

## WOODHAVEN KIN DEVELOPMENT

NEC West Road & I-75 Woodhaven, Michigan

Address

NEC West Road & I-75 Woodhaven, Michigan

Available Space **SF** 

4+ acres and ability to build 16,000 SF adjacent to Kohl's.

**Traffic Counts** 

I-75:

63,300 vpd, N. of Fort (2011)

West Road:

39,302 vpd, Btw. Hall & I-75 (2004) 41,497 vpd, Btw. I-75 & Allen (2004)

**Anchors** 

development is currently home to Lowe's, Kohl's and the Woodhaven Ford Stamping Plant. Based on the sites strategic location along I-75, it is easily accessible for the Woodhaven consumer as well as the surrounding communities. Great opportunity for additional retail, hotel, of future small shop retail between Kohls & LA Fitness.