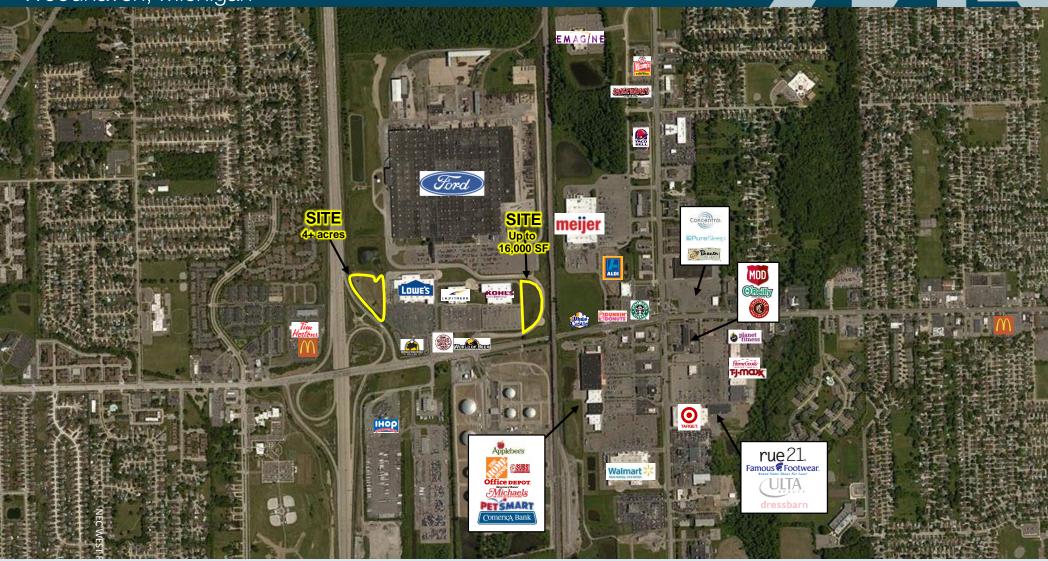

## WOODHAVEN KIN DEVELOPMENT

NEC West Road & I-75 Woodhaven, Michigan

Address

NEC West Road & I-75 Woodhaven, Michigan

Available Space **SF** 

4+ acres and ability to build 16,000 SF adjacent to Kohl's.

**Traffic Counts** 

I-75:

63,300 vpd, N. of Fort (2011)

West Road:

39,302 vpd, Btw. Hall & I-75 (2004) 41,497 vpd, Btw. I-75 & Allen (2004)

**Anchors** 

development is currently home to Lowe's, Kohl's and the Woodhaven Ford Stamping Plant. Based on the sites strategic location along I-75, it is easily accessible for the Woodhaven consumer as well as the surrounding communities. Great opportunity for additional retail, hotel, of future small shop retail between Kohls & LA Fitness.