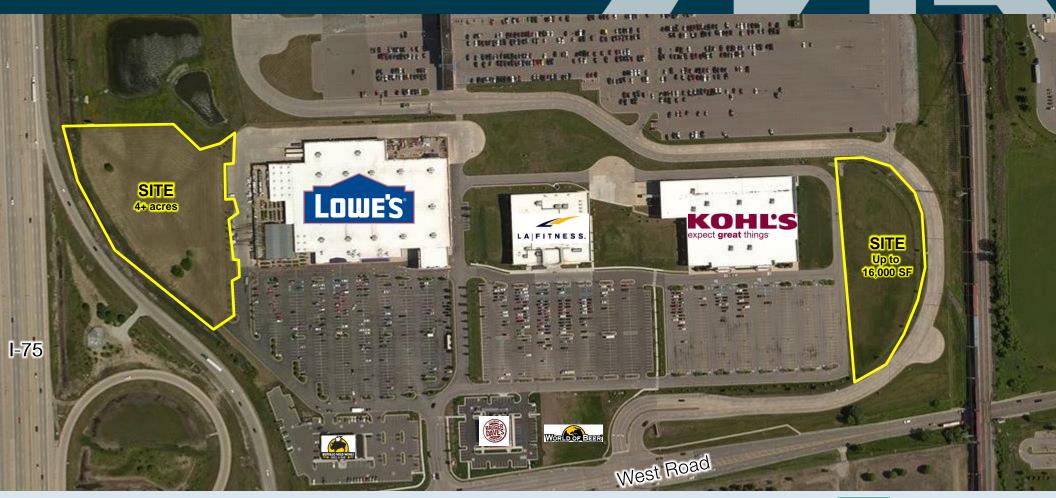

## WOODHAVEN KIN DEVELOPMENT

NEC West Road & I-75 Woodhaven, Michigan

Address

NEC West Road & I-75 Woodhaven, Michigan

Available Space **SF** 

4+ acres and ability to build 16,000 SF adjacent to Kohl's.

**Traffic Counts** 

I-75:

63,300 vpd, N. of Fort (2011)

West Road:

39,302 vpd, Btw. Hall & I-75 (2004) 41,497 vpd, Btw. I-75 & Allen (2004)

**Anchors** 

development is currently home to Lowe's, Kohl's and the Woodhaven Ford Stamping Plant. Based on the sites strategic location along I-75, it is easily accessible for the Woodhaven consumer as well as the surrounding communities. Great opportunity for additional retail, hotel, of future small shop retail between Kohls & LA Fitness.