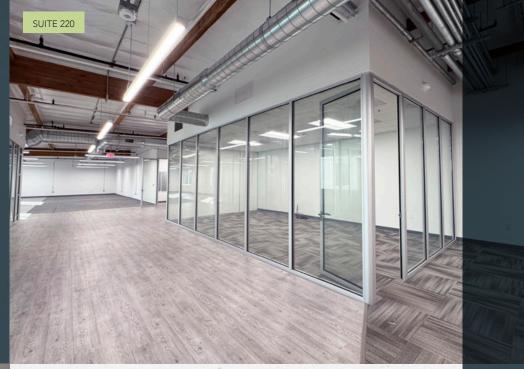

SUITE 200

Suite 200 offers high-quality finishes and a sleek, modern design, with a mix of private offices, meeting rooms, and open bullpen area. Offered as a 10,000 SF space or 12,827 SF space

Suite 220 features an efficient layout including conference room, bullpen area, and four private offices.