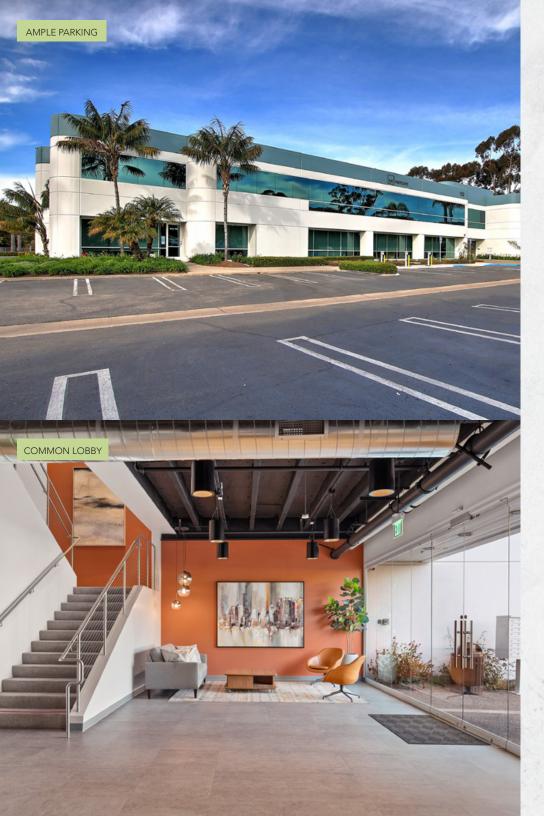

### OFFERING SUMMARY

125 Cremona Drive is one of three buildings in Tech Park @ Cremona, one of the elite business campuses in the booming coastal Santa Barbara tech and engineering market. This recently remodeled Class A building affords prominent identity, efficient floor plans, abundant onsite parking, great natural light, dramatic mountain views, gym, and proximity to Highway 101, UCSB, and the Santa Barbara Airport.

### TECH PARK @ CREMONA HIGHLIGHTS

- Best Office Space On The Market: Offering modern amenities and design perfect for creative and traditional office spaces.
- Fresh and Updated Look: Recently remodeled suites, common areas and building exterior.
- <u>Convenience</u>: Easy access to the freeway and key locations like UCSB, and Santa Barbara Airport.
- Prime Location: Core location in Goleta's hub for tech, engineering, defense contractors, and medical device companies.