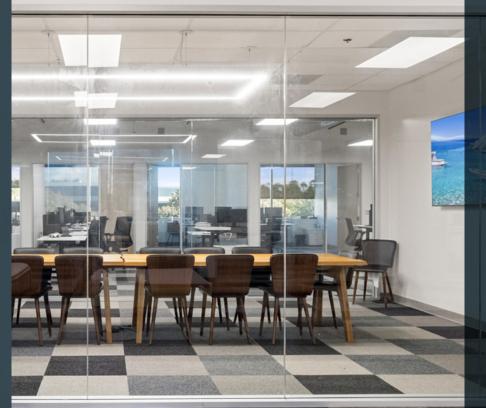

Suite 200 offers high-quality finishes and a sleek, modern design, with a mix of private offices, meeting rooms, and open bullpen area. Offered as a 10,000 SF space or 12,827 SF space

Suite 220 features an efficient layout including conference room, bullpen area, and four private offices.