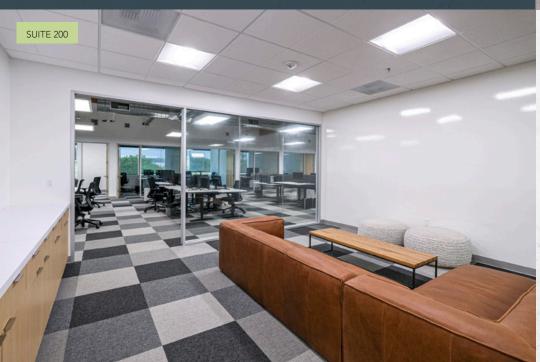

SUITE 200

Suite 200 offers high-quality finishes and a sleek, modern design, with a mix of private offices, meeting rooms, and open bullpen area. Offered as a 10,000 SF space or 12,827 SF space

Suite 220 features an efficient layout including conference room, bullpen area, and four private offices.