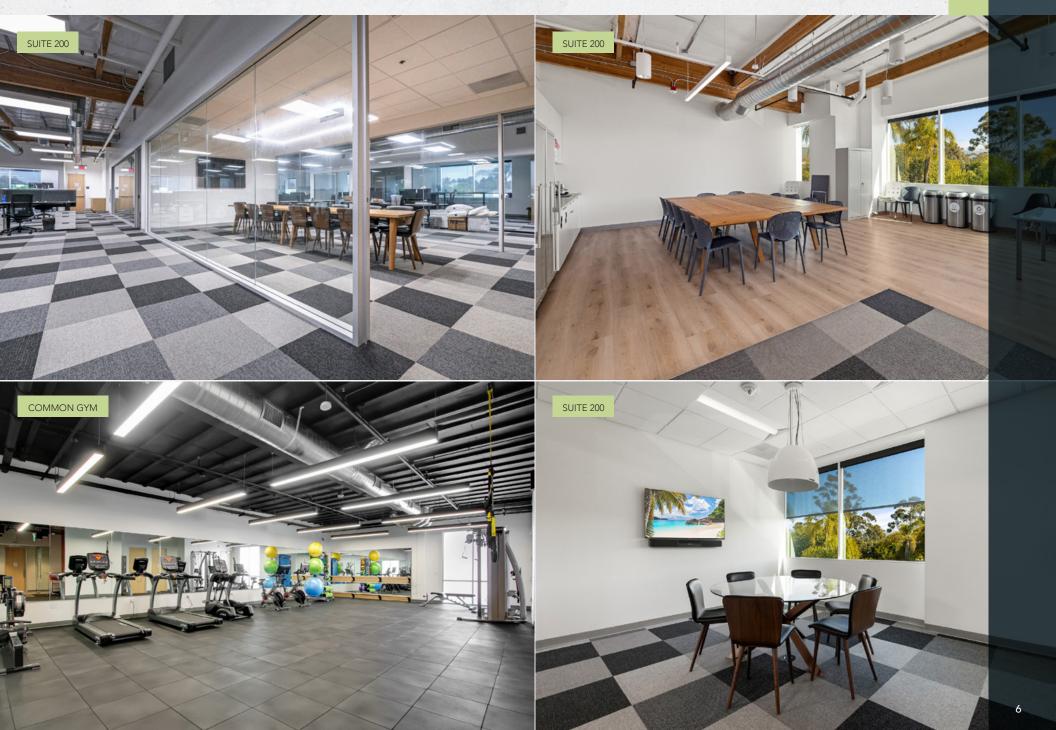

SUITE 200

Suite 200 offers high-quality finishes and a sleek, modern design, with a mix of private offices, meeting rooms, and open bullpen area. Offered as a 10,000 SF space or 12,827 SF space

Suite 220 features an efficient layout including conference room, bullpen area, and four private offices.