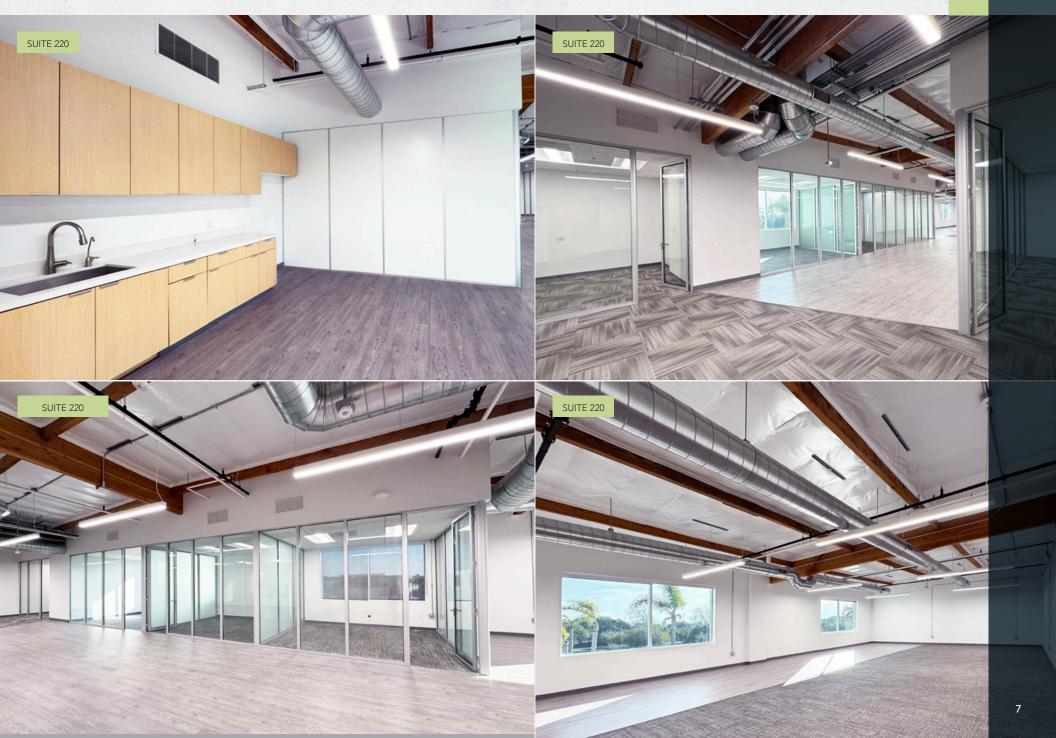

SUITE 200

Suite 200 offers high-quality finishes and a sleek, modern design, with a mix of private offices, meeting rooms, and open bullpen area. Offered as a 10,000 SF space or 12,827 SF space

Suite 220 features an efficient layout including conference room, bullpen area, and four private offices.