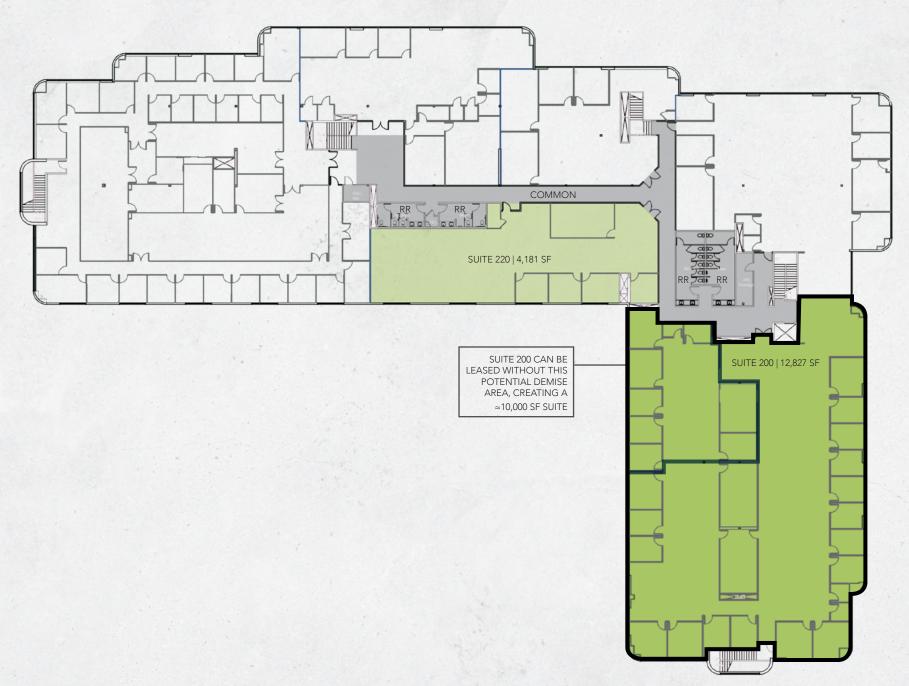

### 125 CREMONA DRIVE - OVERVIEW

| Square Feet | Suite 200<br>Suite 220                                      | approx 10,000 -12,827 SF<br>4,181 SF |
|-------------|-------------------------------------------------------------|--------------------------------------|
| Rental Rate | \$1.95 NNN                                                  |                                      |
| Parcel Size | 5.02 acres                                                  |                                      |
| Zoning      | ВР                                                          |                                      |
| Year Built  | ~1987                                                       |                                      |
| Parking     | 2.9/1,000 SF                                                |                                      |
| HVAC        | Yes, throughout                                             |                                      |
| Furniture   | Negotiable                                                  |                                      |
| Signage     | Monument, door, and building directory                      |                                      |
| Restrooms   | Common set on each floor, and restrooms with showers in gym |                                      |

Suite 200 offers high-quality finishes and a sleek, modern design, with a mix of private offices, meeting rooms, and open bullpen area. Offered as a 10,000 SF space or 12,827 SF space

Suite 220 features an efficient layout including conference room, bullpen area, and four private offices.