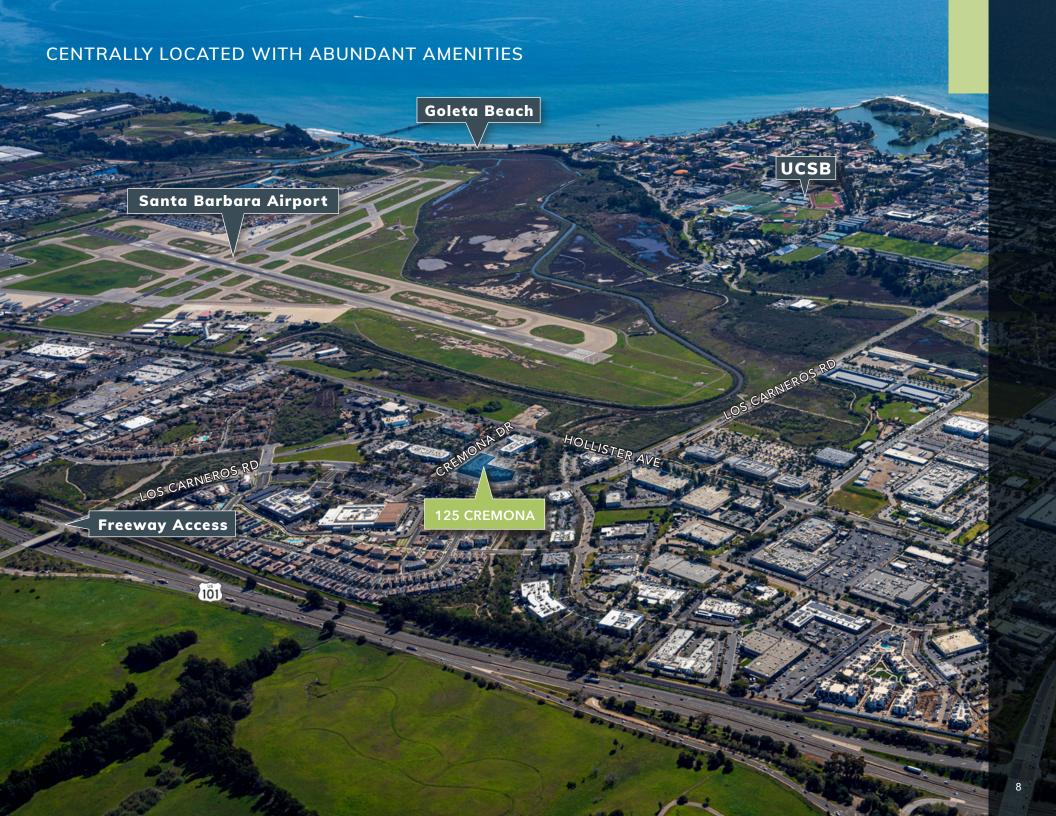

Goleta is distinctive due to its location between Silicon Valley and Los Angeles as well as proximity to a top-tier STEM research university (UCSB). It has become known as "Techtopia" with numerous tech companies relocating to Goleta over the past several years. Goleta caters to tenants requiring office, industrial, bioscience lab or research & development uses ("Flex Buildings"). Goleta offers quality housing, sought-after beach location, and an excellent lifestyle, coupled with great weather year-round. Flex Buildings have been desirable for many years and are attracting increased demand for the long term due to their various uses. Majestic currently owns 19 Flex Buildings in Goleta.