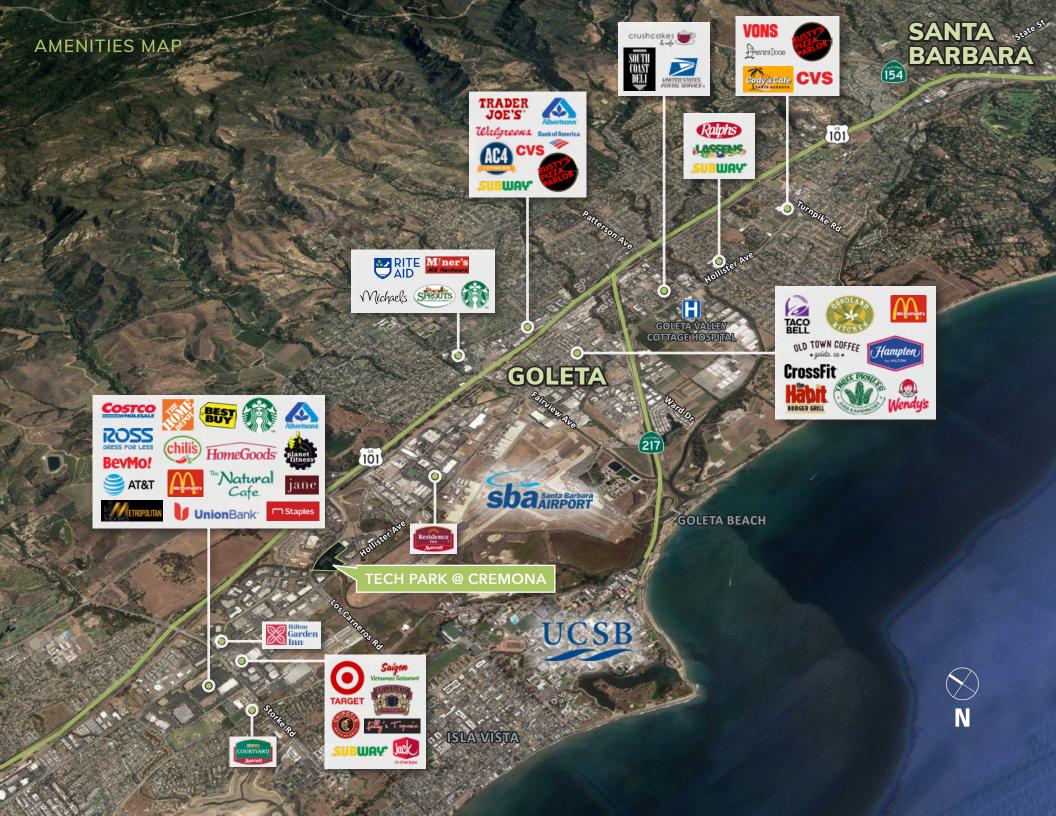

### TECH PARK @ CREMONA HIGHLIGHTS

- Best Office Space On The Market: Offering modern amenities and design perfect for creative and traditional office spaces.
- Fresh and Updated Look: Recently remodeled suites, common areas and building exterior.
- <u>Convenience</u>: Easy access to the freeway and key locations like UCSB, and Santa Barbara Airport.
- Prime Location: Core location in Goleta's hub for tech, engineering, defense contractors, and medical device companies.