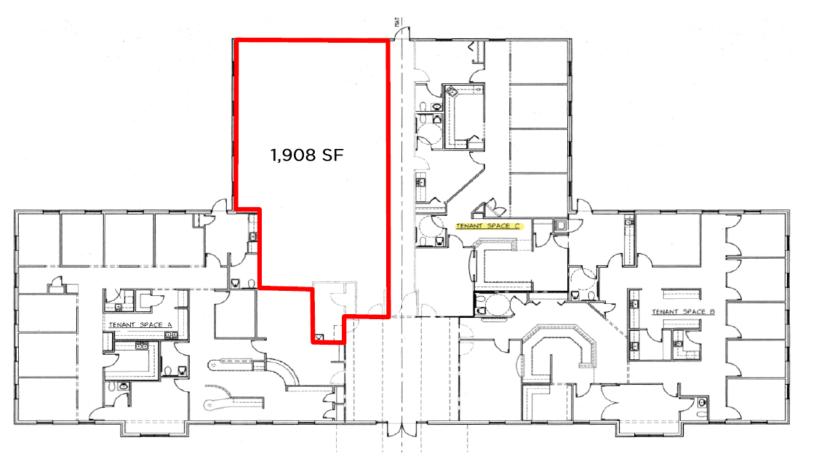

## MEDICAL OFFICE | 1,908 SF

#### OFFERING SUMMARY

| Available SF: | 1,908 SF                                         |
|---------------|--------------------------------------------------|
| Lease Rate:   | \$15.50 SF/yr                                    |
| Op. Exp.:     | \$8.46/SF                                        |
| Utilities:    | Paid by Tenant,<br>including in-suite janitorial |

## FOR LEASE | MEDICAL OFFICE EASTPOINT PROFESSIONAL

7334 E BROAD ST, BLACKLICK, OH 43004