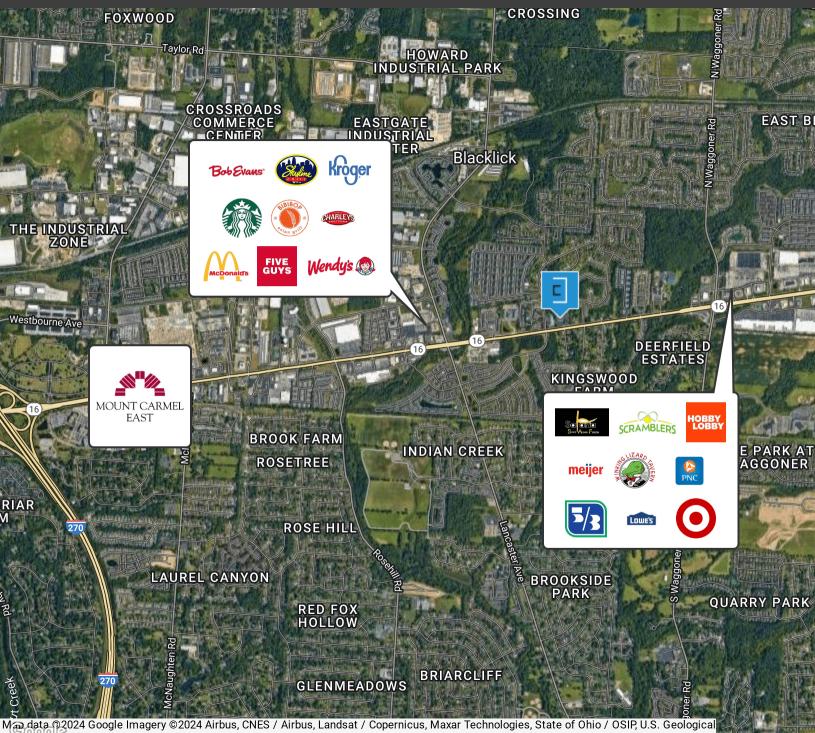

#### **Location Description**

Excellent East Broad location, just minutes from Mount Carmel East Medical Campus, near retailers, restaurants and other business amenities. Situated within close proximity to Columbus, this area boasts a thriving commercial landscape, attracting a diverse mix of businesses and professionals. With its proximity to major roadways and a thriving business environment, the location provides an excellent opportunity for businesses to thrive and succeed in this bustling Columbus market.

## FOR LEASE | MEDICAL OFFICE **EASTPOINT PROFESSIONAL**

7334 E BROAD ST, BLACKLICK, OH 43004

Survey, USDA/FPAC/GEO

**ED FELLOWS** 

**VP** Brokerage 614.760.5660 x123 efellows@capitolequities.com