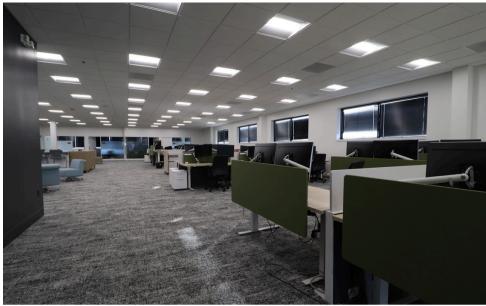

#### DESCRIPTION

Two story all brick office building in a park like setting. Two second floor spaces available The second floor tenants will have access to first class amenities remodeled in 2024 including a break room, wellness room, board room, and soft seating areas. Both spaces on the second floor available can be demised to around 2-6,000 SF, or combined to a maximum contiguous space of 19,737 SF. Monument and potentially building signage available on Blondo Street with 28,000+ cars driving by daily. Parking ratio nearly 6:1.

# SUITE 200 PHOTOS