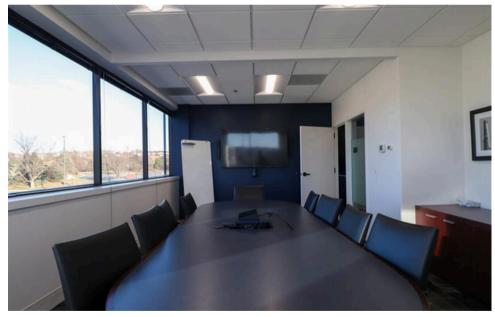

,168 SF  |

#### DESCRIPTION

Two story all brick office building in a park like setting. Two second floor spaces available The second floor tenants will have access to first class amenities remodeled in 2024 including a break room, wellness room, board room, and soft seating areas. Both spaces on the second floor available can be demised to around 2-6,000 SF, or combined to a maximum contiguous space of 19,737 SF. Monument and potentially building signage available on Blondo Street with 28,000+ cars driving by daily. Parking ratio nearly 6:1.



DERICK LEWIN dlewin@pjmorgan.com 402-651-1830



RYAN ELLIS rellis@pjmorgan.com 402-578-7536



REGI POWELL rpowell@pjmorgan.com 402-885-9929





## FLOOR PLAN



FLOOR PLAN



SECOND FLOOR PARTITION PLAN



## SECOND FLOOR PARTITION PLAN









# SUITE 200 PHOTOS