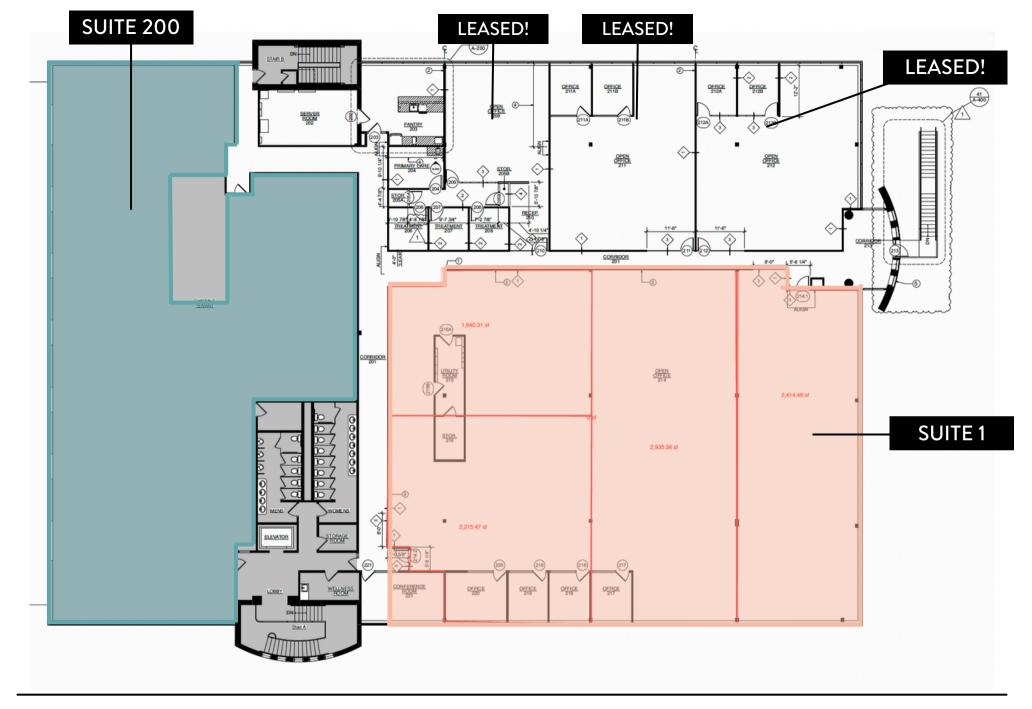

#### PROPERTY DETAILS

| Lease Rate | \$12.00-16.00 |
|------------|---------------|
| NNN's      | \$6.00        |
| Available  | 10/01/2024    |

| Minimum Divisible  | 2,000SF   |
|--------------------|-----------|
| Maximum Contiguous | 19,737 SF |
| Suite 200          | 9,168 SF  |

#### DESCRIPTION

Two story all brick office building in a park like setting. Two second floor spaces available The second floor tenants will have access to first class amenities remodeled in 2024 including a break room, wellness room, board room, and soft seating areas. Both spaces on the second floor available can be demised to around 2-6,000 SF, or combined to a maximum contiguous space of 19,737 SF. Monument and potentially building signage available on Blondo Street with 28,000+ cars driving by daily. Parking ratio nearly 6:1.

## FLOOR PLAN

FLOOR PLAN

SECOND FLOOR PARTITION PLAN