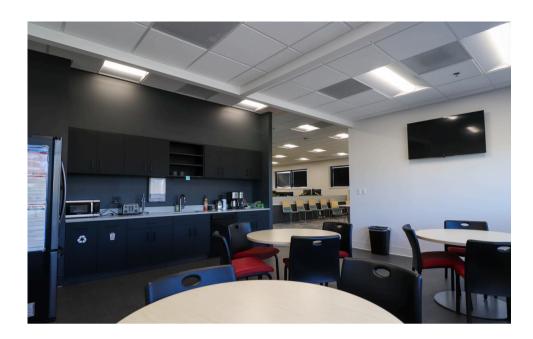

#### DESCRIPTION

Two story all brick office building in a park like setting. Two second floor spaces available The second floor tenants will have access to first class amenities remodeled in 2024 including a break room, wellness room, board room, and soft seating areas. Both spaces on the second floor available can be demised to around 2-6,000 SF, or combined to a maximum contiguous space of 19,737 SF. Monument and potentially building signage available on Blondo Street with 28,000+ cars driving by daily. Parking ratio nearly 6:1.

# SUITE 200 PHOTOS