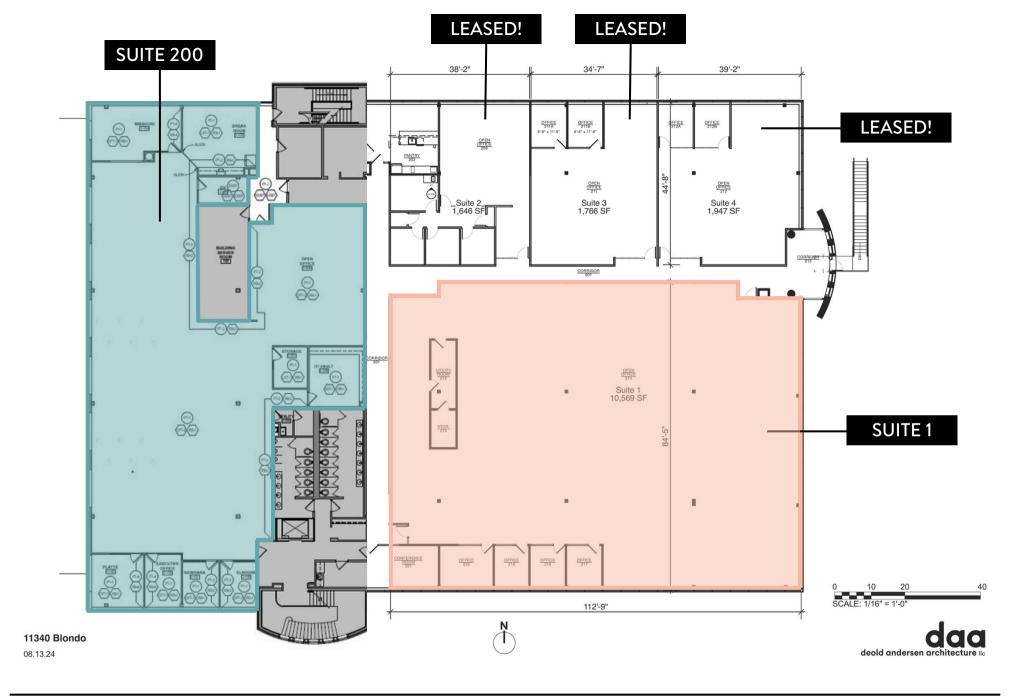

#### PROPERTY DETAILS

| Lease Rate | \$12.00-16.00 |
|------------|---------------|
| NNN's      | \$6.00        |
| Available  | 10/01/2024    |

| Minimum Divisible  | 2,000SF   |
|--------------------|-----------|
| Maximum Contiguous | 19,737 SF |
| Suite 200          | 9,168 SF  |

#### DESCRIPTION

Two story all brick office building in a park like setting. Two second floor spaces available The second floor tenants will have access to first class amenities remodeled in 2024 including a break room, wellness room, board room, and soft seating areas. Both spaces on the second floor available can be demised to around 2-6,000 SF, or combined to a maximum contiguous space of 19,737 SF. Monument and potentially building signage available on Blondo Street with 28,000+ cars driving by daily. Parking ratio nearly 6:1.

## FLOOR PLAN

FLOOR PLAN

SECOND FLOOR PARTITION PLAN