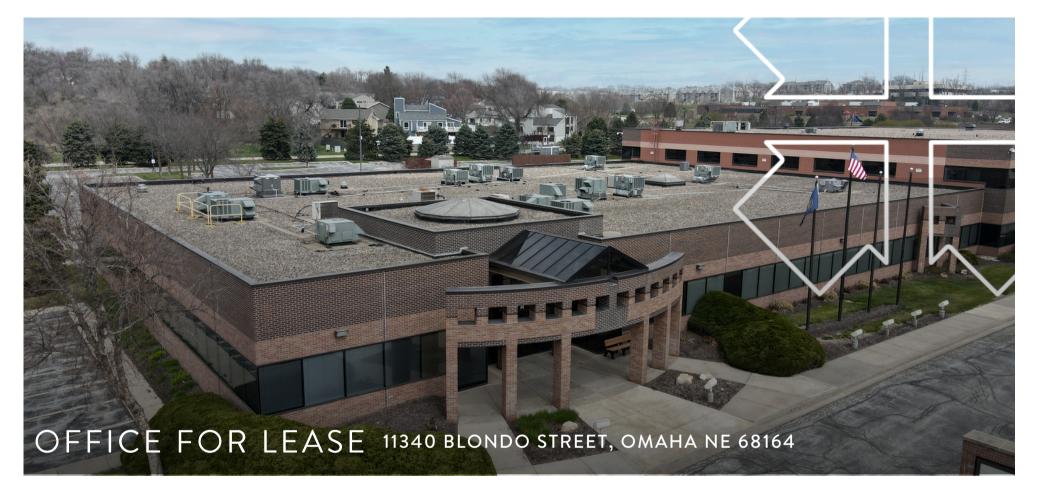

#### DESCRIPTION

Two story all brick office building in a park like setting. Two second floor spaces available The second floor tenants will have access to first class amenities remodeled in 2024 including a break room, wellness room, board room, and soft seating areas. Both spaces on the second floor available can be demised to around 2-6,000 SF, or combined to a maximum contiguous space of 19,737 SF. Monument and potentially building signage available on Blondo Street with 28,000+ cars driving by daily. Parking ratio nearly 6:1.