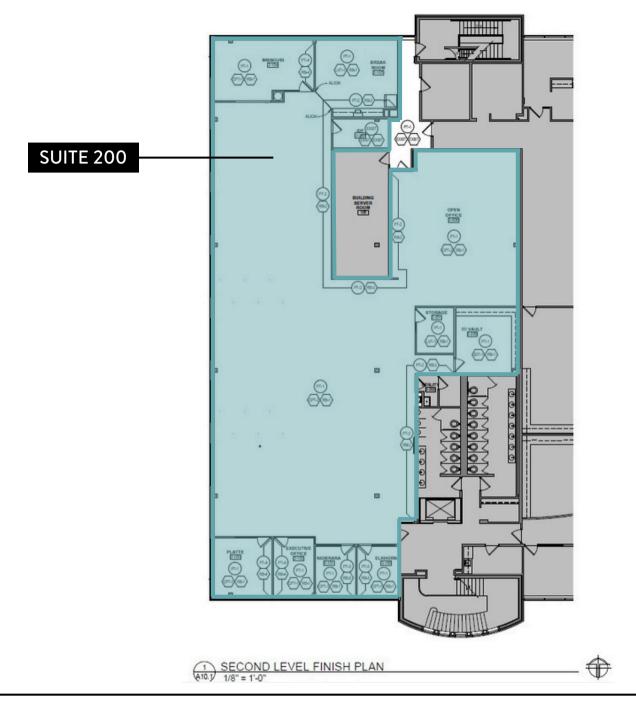

#### PROPERTY DETAILS

| Lease Rate | \$12.00-16.00 |
|------------|---------------|
| NNN's      | \$6.00        |
| Available  | 10/01/2024    |

| Minimum Divisible  | 2,000SF   |
|--------------------|-----------|
| Maximum Contiguous | 19,737 SF |
| Suite 200          | 9,168 SF  |

#### DESCRIPTION

Two story all brick office building in a park like setting. Two second floor spaces available The second floor tenants will have access to first class amenities remodeled in 2024 including a break room, wellness room, board room, and soft seating areas. Both spaces on the second floor available can be demised to around 2-6,000 SF, or combined to a maximum contiguous space of 19,737 SF. Monument and potentially building signage available on Blondo Street with 28,000+ cars driving by daily. Parking ratio nearly 6:1.

## SECOND FLOOR PARTITION PLAN