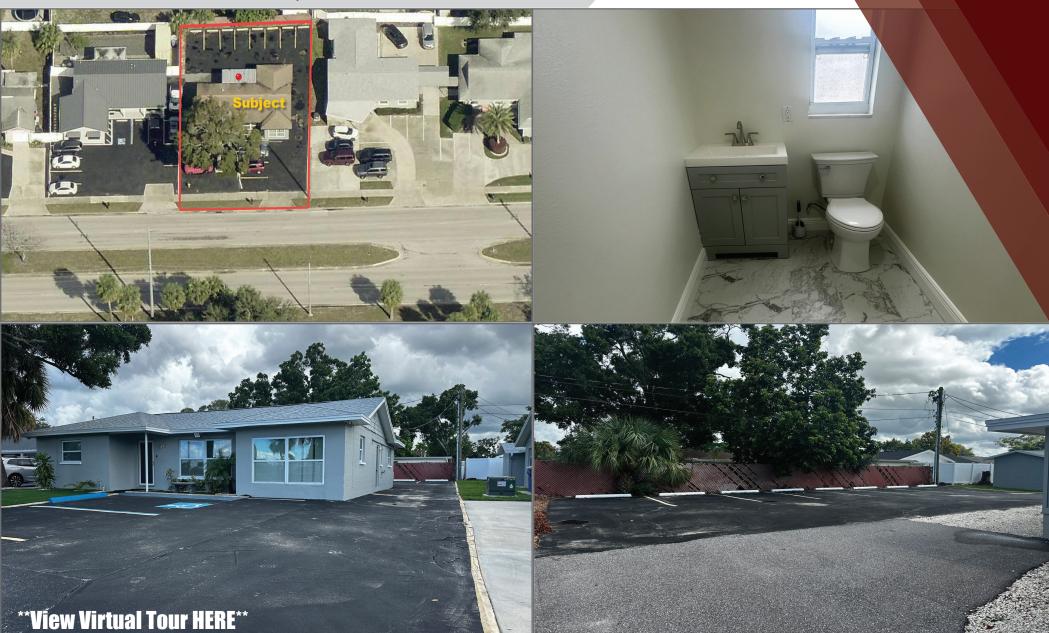

### 5115 Memorial Hwy., Tampa, FL 33634

This premier property is located along Memorial Highway, a key arterial road that connects numerous neighborhoods to the Westshore Business District and Tampa International Airport; as well as excellent proximity to major commercial areas, residential zones and transportation infrastructure, which attracts both residential and commercial uses.

- 1,768 SF; zoned for Office; potential for light Retail / Medical use
- Built in 1967; Concrete block
- Layout: 5 oversized offices; 2 restrooms; kitchenette; large open workspace and/or waiting area.
- 2024 renovations include: New appliances, cabinetry, flooring, restrooms, & low-maintenance landscaping.
- Excellent visibility along a burgeoning Commercial Corridor, designed to support luxury living, business, and leisure travel.
- Strong Retail presence, encompassed by office HQs, shopping centers, and restaurants.
- 5 min to TIA Airport; 10 min to Downtown Tampa; 35 min to beaches.
- Abundant Parking; 11 permitted spaces; potential for 5 additional spaces, or full turn-about.

## 5115 Memorial Hwy., Tampa, FL 33634

# 5115 Memorial Hwy., Tampa, FL 33634