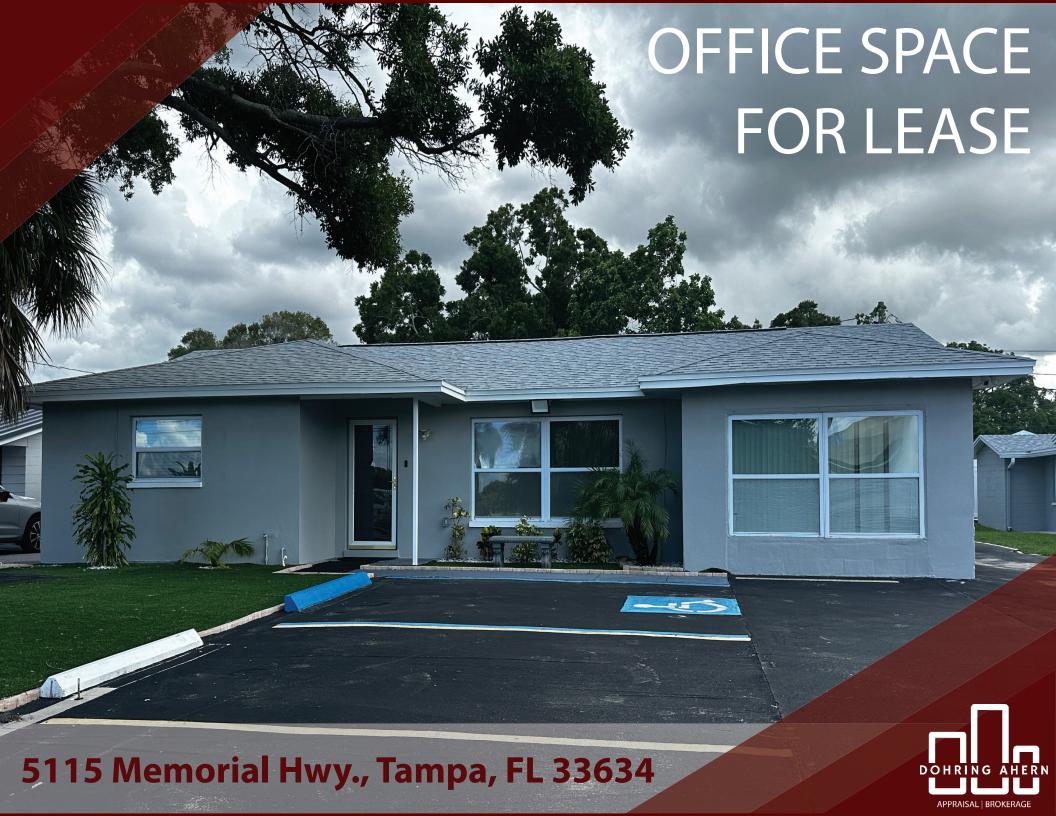

### 5115 Memorial Hwy., Tampa, FL 33634

This premier property is located along Memorial Highway, a key arterial road that connects numerous neighborhoods to the Westshore Business District and Tampa International Airport; as well as excellent proximity to major commercial areas, residential zones and transportation infrastructure, which attracts both residential and commercial uses.

- 1,768 SF; zoned for Office; potential for light Retail / Medical use
- Built in 1967; Concrete block
- Layout: 5 oversized offices; 2 restrooms; kitchenette; large open workspace and/or waiting area.
- 2024 renovations include: New appliances, cabinetry, flooring, restrooms, & low-maintenance landscaping.
- Excellent visibility along a burgeoning Commercial Corridor, designed to support luxury living, business, and leisure travel.
- Strong Retail presence, encompassed by office HQs, shopping centers, and restaurants.
- 5 min to TIA Airport; 10 min to Downtown Tampa; 35 min to beaches.
- Abundant Parking; 11 permitted spaces; potential for 5 additional spaces, or full turn-about.