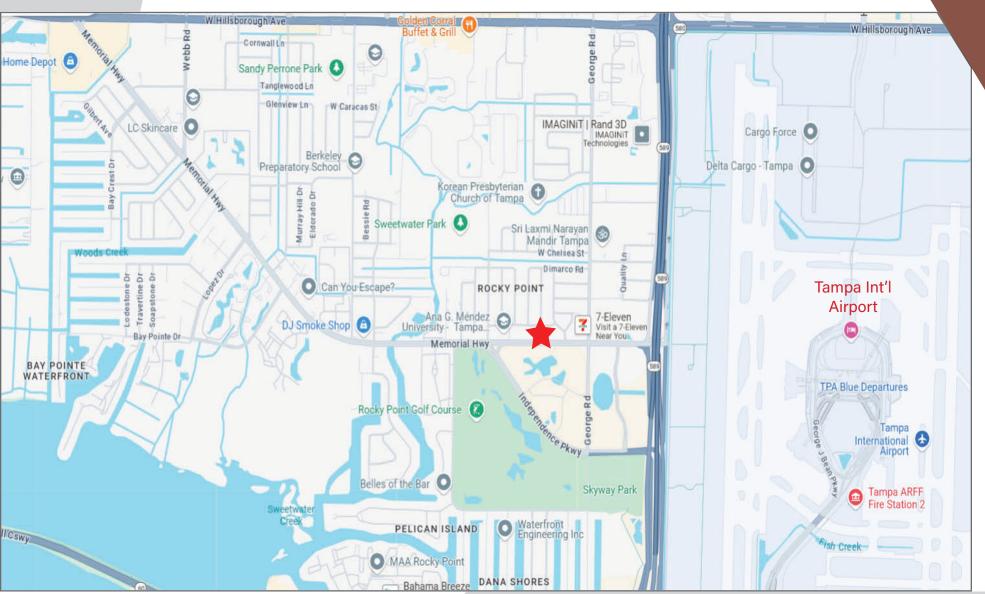

#### MAP

5115 Memorial Hwy., Tampa, FL 33634

### 5115 Memorial Hwy., Tampa, FL 33634

This premier property is located along Memorial Highway, a key arterial road that connects numerous neighborhoods to the Westshore Business District and Tampa International Airport; as well as excellent proximity to major commercial areas, residential zones and transportation infrastructure, which attracts both residential and commercial uses.