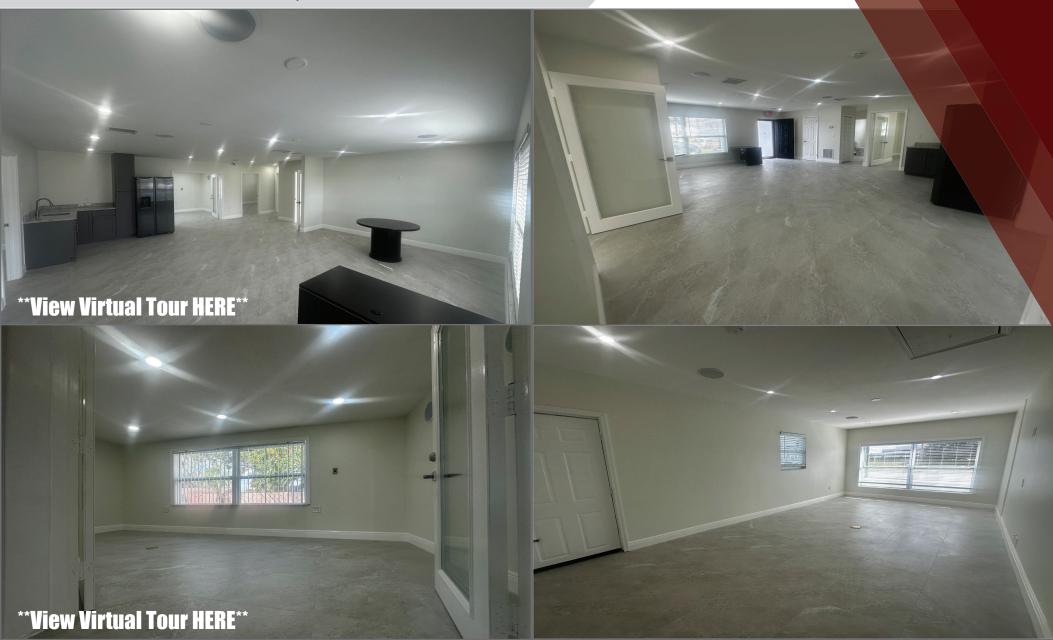

# 5115 Memorial Hwy., Tampa, FL 33634

- 1,768 SF; zoned for Office; potential for light Retail / Medical use
- Built in 1967; Concrete block
- Layout: 5 oversized offices; 2 restrooms; kitchenette; large open workspace and/or waiting area.
- 2024 renovations include: New appliances, cabinetry, flooring, restrooms, & low-maintenance landscaping.
- Excellent visibility along a burgeoning Commercial Corridor, designed to support luxury living, business, and leisure travel.
- Strong Retail presence, encompassed by office HQs, shopping centers, and restaurants.
- 5 min to TIA Airport; 10 min to Downtown Tampa; 35 min to beaches.
- Abundant Parking; 11 permitted spaces; potential for 5 additional spaces, or full turn-about.