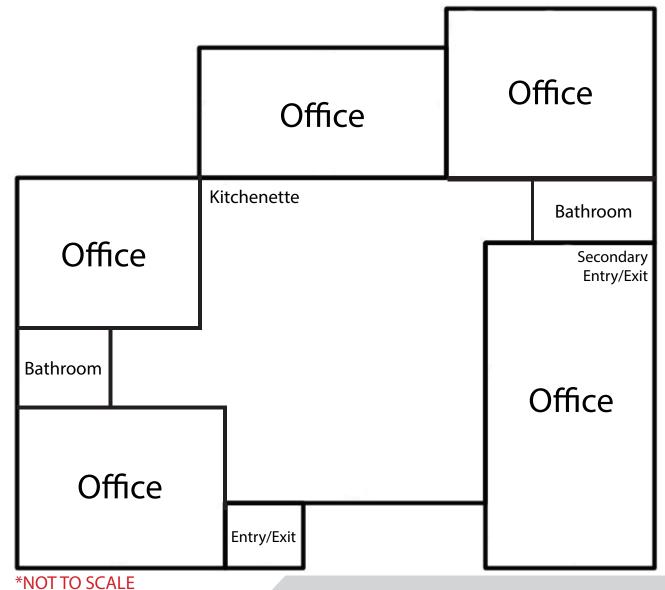

### **FLOOR PLAN**

5115 Memorial Hwy., Tampa, FL 33634

- 1,768 SF; zoned for Office; potential for light Retail / Medical use
- Built in 1967; Concrete block
- Layout: 5 oversized offices; 2 restrooms; kitchenette; large open workspace and/or waiting area.
- 2024 renovations include: New appliances, cabinetry, flooring, restrooms, & low-maintenance landscaping.
- Excellent visibility along a burgeoning Commercial Corridor, designed to support luxury living, business, and leisure travel.
- Strong Retail presence, encompassed by office HQs, shopping centers, and restaurants.
- 5 min to TIA Airport; 10 min to Downtown Tampa; 35 min to beaches.
- Abundant Parking; 11 permitted spaces; potential for 5 additional spaces, or full turn-about.