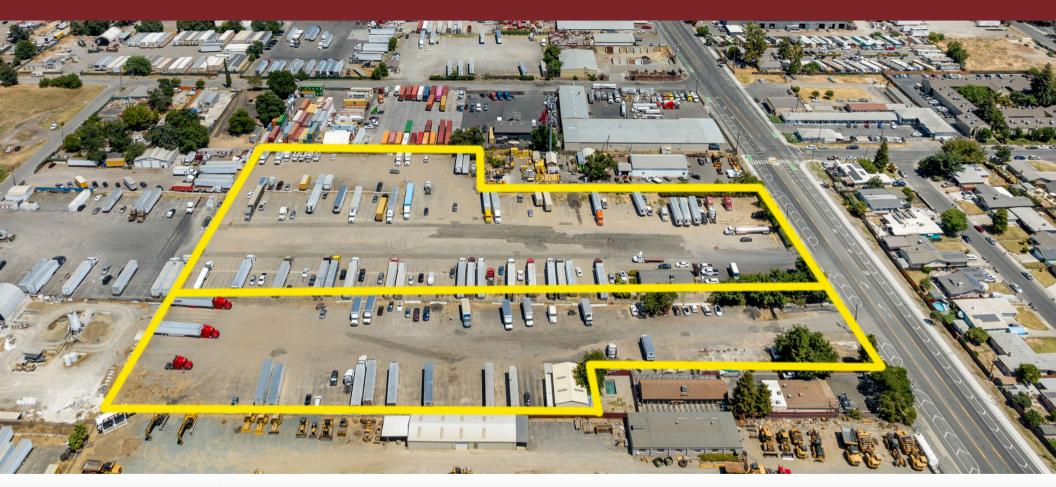

#### OFFERING HIGHLIGHTS

3440-3480 W Capitol Ave, West Sacramento, CA 95691

APN: 008-030-067-000 (+/- 5.15 acres).

APN: 008-030-005-000 (+/- 2.55 acres)

- Offering Price: \$12,000,000
- +/- 7.70 acres combined
   (335,412 sqft)
- Package Deal includes Two parcels
  - APN: 008-030-067-000 (+/- 5.15 acres).
  - APN: 008-030-005-000 (+/- 2.55 acres)
- Office Space and Storage Available on Site
- Currently utilized for Truck
   Parking and Operations
- Rare Industrial Opportunity with highly desired M-2 zoning

#### **PROPERTY HIGHLIGHTS**

3440-3480 W Capitol Ave, West Sacramento, CA 95691

### **Property Highlights**

- M-2 Heavy Industrial Zoning (City of West Sacramento)
  - M-2 Zoning is designed to support a variety of uses such as manufacturing, processing, assembly, research, wholesale and storage, major automotive repair, and more.
- Situated in a central industrial market, providing excellent accessibility and visibility.
- Conveniently close to major freeways, including Interstate 80 and Interstate 5, facilitating efficient transportation and logistics.
- Proximity to the Port of West Sacramento enhances shipping and receiving operations.
- Located in a growing area with potential for future industrial and commercial development.