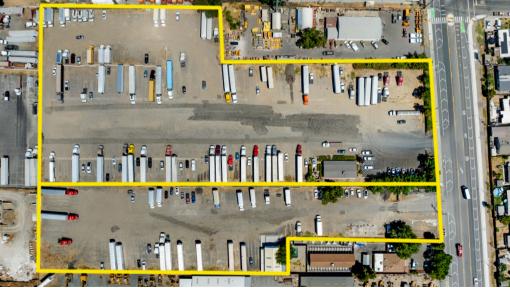

#### OFFERING HIGHLIGHTS

3440-3480 W Capitol Ave, West Sacramento, CA 95691

APN: 008-030-067-000 (+/- 5.15 acres).

APN: 008-030-005-000 (+/- 2.55 acres)

- Offering Price: \$12,000,000
- +/- 7.70 acres combined
   (335,412 sqft)
- Package Deal includes Two parcels
  - APN: 008-030-067-000 (+/- 5.15 acres).
  - APN: 008-030-005-000 (+/- 2.55 acres)
- Office Space and Storage Available on Site
- Currently utilized for Truck
   Parking and Operations
- Rare Industrial Opportunity with highly desired M-2 zoning

# 3440-3480 W Capitol Ave, West Sacramento, CA 95691

ALL PROPERTY SHOWINGS ARE BY APPOINTMENT ONLY. PLEASE DO NOT DISTURB THE CURRENT OCCUPANTS.

PLEASE CONSULT LISTING BROKERS FOR MORE DETAILS.