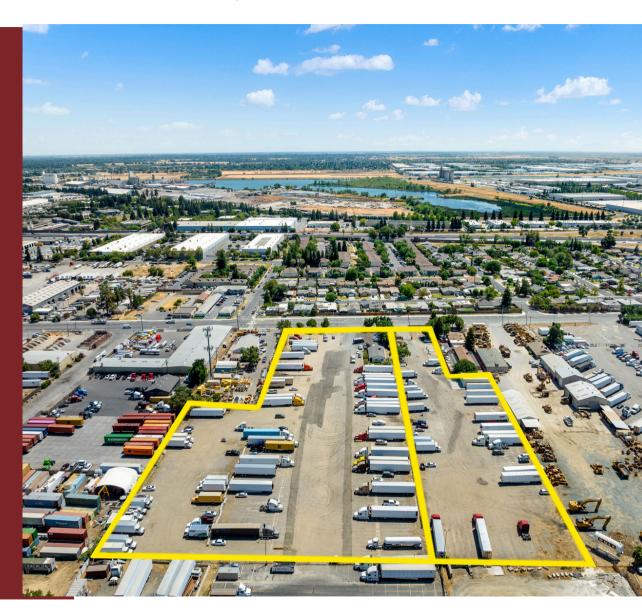

# **PHOTOS**

3440-3480 W Capitol Ave, West Sacramento, CA 95691

This information supplied herein is from sources we deem reliable. It is provided without any representation, warranty, or guarantee, expressed or implied as to its accuracy. Prospective Buye or Tenant should conduct an independent investigation and verification of all matters deemed to be material, including, but not limited to, statements of income and expenses. Consult your attorney, accountant, or other professional advisor.

## **PHOTOS**

3440-3480 W Capitol Ave, West Sacramento, CA 95691