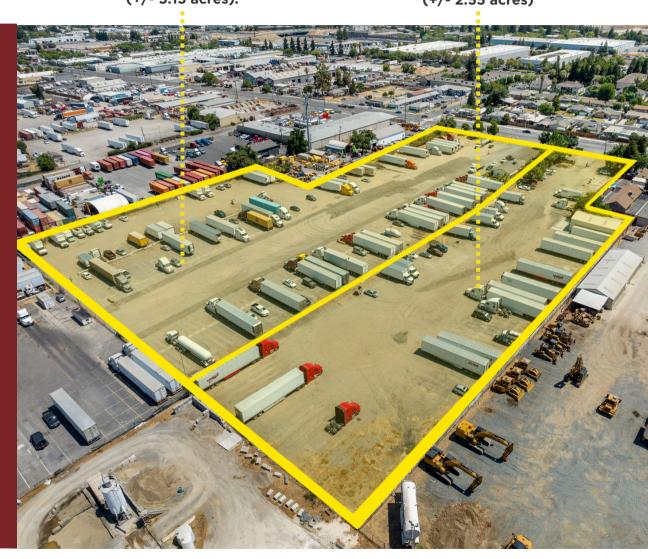

#### OFFERING HIGHLIGHTS

3440-3480 W Capitol Ave, West Sacramento, CA 95691

APN: 008-030-067-000 (+/- 5.15 acres).

APN: 008-030-005-000 (+/- 2.55 acres)

- Offering Price: \$12,000,000
- +/- 7.70 acres combined
   (335,412 sqft)
- Package Deal includes Two parcels
  - APN: 008-030-067-000 (+/- 5.15 acres).
  - APN: 008-030-005-000 (+/- 2.55 acres)
- Office Space and Storage Available on Site
- Currently utilized for Truck
   Parking and Operations
- Rare Industrial Opportunity with highly desired M-2 zoning

# **PHOTOS**

3440-3480 W Capitol Ave, West Sacramento, CA 95691

This information supplied herein is from sources we deem reliable. It is provided without any representation, warranty, or guarantee, expressed or implied as to its accuracy. Prospective Buye or Tenant should conduct an independent investigation and verification of all matters deemed to be material, including, but not limited to, statements of income and expenses. Consult your attorney, accountant, or other professional advisor.

## **PHOTOS**

3440-3480 W Capitol Ave, West Sacramento, CA 95691