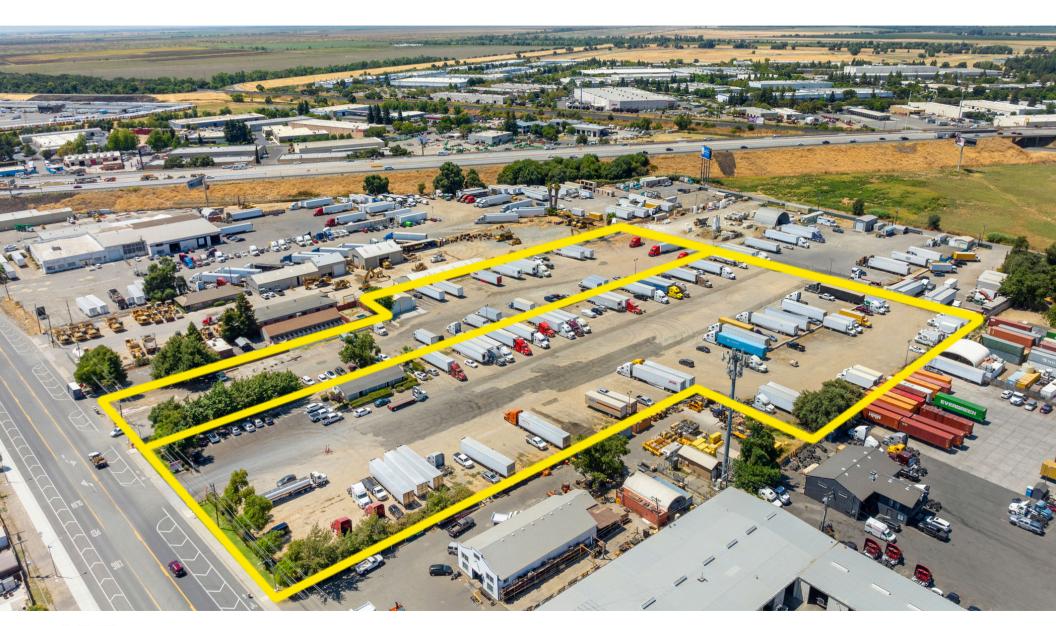

# **PHOTOS**

3440-3480 W Capitol Ave, West Sacramento, CA 95691

This information supplied herein is from sources we deem reliable. It is provided without any representation, warranty, or guarantee, expressed or implied as to its accuracy. Prospective Buye or Tenant should conduct an independent investigation and verification of all matters deemed to be material, including, but not limited to, statements of income and expenses. Consult your attorney, accountant, or other professional advisor.

## **PHOTOS**

3440-3480 W Capitol Ave, West Sacramento, CA 95691