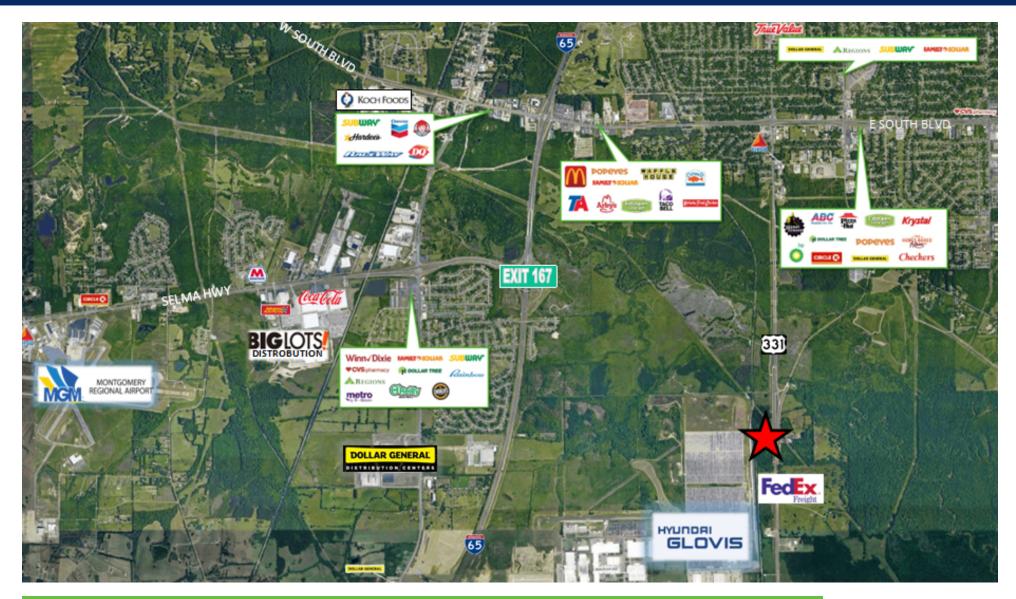

### **US HIGHWAY 331, MONTGOMERY, AL 36105**

#### **PROPERTY HIGHLIGHTS**

• ± 32.5 AC of land available for 18-wheeler truck parking in a prime location adjacent to the Hyundai Motor Manufacturing facility, which boasted a peak revenue of \$1.5 billion in 2023. This site is strategically situated near the Inland Port Facility of Montgomery and is an ideal spot for a Hyundai supplier due to its close proximity. Additionally, it is approximately 3.5 miles from I-65, offering easy access to Birmingham within a 90-minute drive and Mobile within a 2.5-hour drive via I-65. Moreover, this location is just about 5.8 miles from Downtown Montgomery, home to Alabama's State Capital, The EJI (Equal Justice Initiative), Montgomery Riverfront, MPAC (Montgomery Performing Arts Center), numerous hotels, restaurants, retail establishments, and higher education facilities. Furthermore, it is only about 8.3 miles from Montgomery Regional Airport, which serves around 350,000 passengers annually and contributes over \$1.2 billion to the local economy each year.