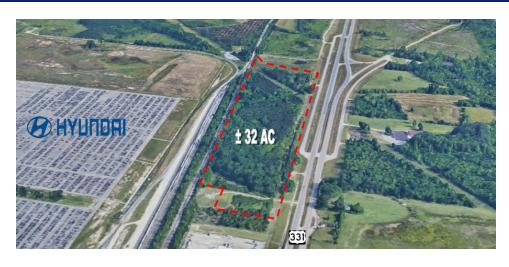

### **32 AC ON HWY 331**

#### **OFFERING SUMMARY**

Available SF: ± 32 AC

Lease Rate: \$2,000.00 AC/month

(Gross)

Lot Size: 32.5 Acres

Zoning: M-1

Market: Montgomery

#### **PROPERTY HIGHLIGHTS**

• ± 32.5 AC of land available for 18-wheeler truck parking in a prime location adjacent to the Hyundai Motor Manufacturing facility, which boasted a peak revenue of \$1.5 billion in 2023. This site is strategically situated near the Inland Port Facility of Montgomery and is an ideal spot for a Hyundai supplier due to its close proximity. Additionally, it is approximately 3.5 miles from I-65, offering easy access to Birmingham within a 90-minute drive and Mobile within a 2.5-hour drive via I-65. Moreover, this location is just about 5.8 miles from Downtown Montgomery, home to Alabama's State Capital, The EJI (Equal Justice Initiative), Montgomery Riverfront, MPAC (Montgomery Performing Arts Center), numerous hotels, restaurants, retail establishments, and higher education facilities. Furthermore, it is only about 8.3 miles from Montgomery Regional Airport, which serves around 350,000 passengers annually and contributes over \$1.2 billion to the local economy each year.