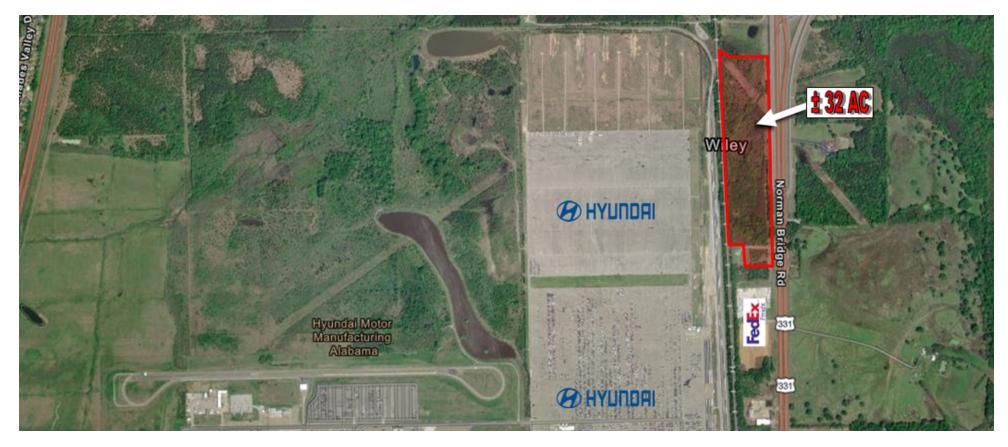

### **32 AC ON HWY 331**

#### **OFFERING SUMMARY**

Available SF: ± 32 AC

Lease Rate: \$2,000.00 AC/month

(Gross)

Lot Size: 32.5 Acres

Zoning: M-1

Market: Montgomery

#### **PROPERTY HIGHLIGHTS**

• ± 32.5 AC of land available for 18-wheeler truck parking in a prime location adjacent to the Hyundai Motor Manufacturing facility, which boasted a peak revenue of \$1.5 billion in 2023. This site is strategically situated near the Inland Port Facility of Montgomery and is an ideal spot for a Hyundai supplier due to its close proximity. Additionally, it is approximately 3.5 miles from I-65, offering easy access to Birmingham within a 90-minute drive and Mobile within a 2.5-hour drive via I-65. Moreover, this location is just about 5.8 miles from Downtown Montgomery, home to Alabama's State Capital, The EJI (Equal Justice Initiative), Montgomery Riverfront, MPAC (Montgomery Performing Arts Center), numerous hotels, restaurants, retail establishments, and higher education facilities. Furthermore, it is only about 8.3 miles from Montgomery Regional Airport, which serves around 350,000 passengers annually and contributes over \$1.2 billion to the local economy each year.