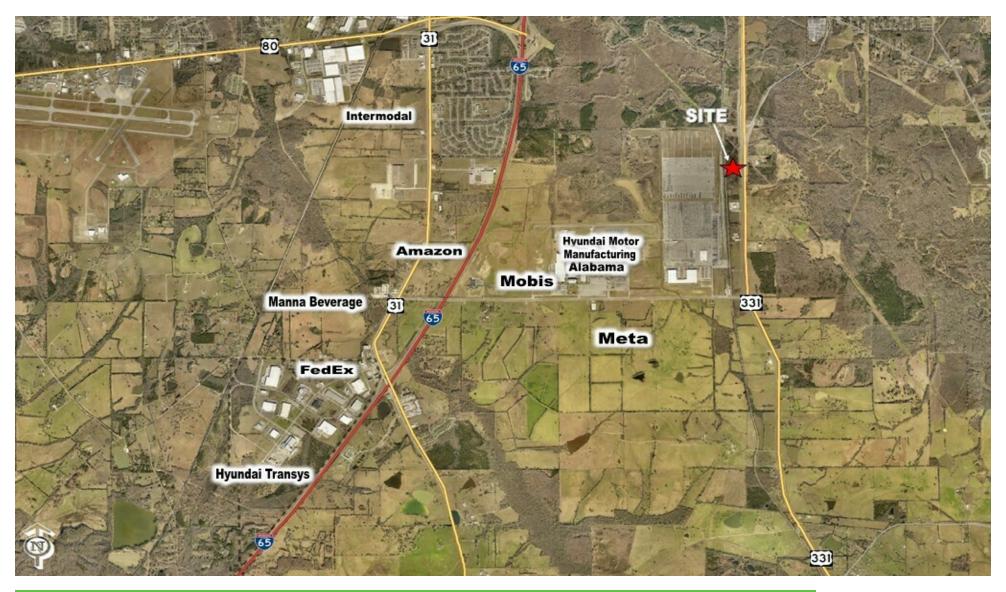

#### **PROPERTY HIGHLIGHTS**

• ± 32.5 AC of land available for 18-wheeler truck parking in a prime location adjacent to the Hyundai Motor Manufacturing facility, which boasted a peak revenue of \$1.5 billion in 2023. This site is strategically situated near the Inland Port Facility of Montgomery and is an ideal spot for a Hyundai supplier due to its close proximity. Additionally, it is approximately 3.5 miles from I-65, offering easy access to Birmingham within a 90-minute drive and Mobile within a 2.5-hour drive via I-65. Moreover, this location is just about 5.8 miles from Downtown Montgomery, home to Alabama's State Capital, The EJI (Equal Justice Initiative), Montgomery Riverfront, MPAC (Montgomery Performing Arts Center), numerous hotels, restaurants, retail establishments, and higher education facilities. Furthermore, it is only about 8.3 miles from Montgomery Regional Airport, which serves around 350,000 passengers annually and contributes over \$1.2 billion to the local economy each year.