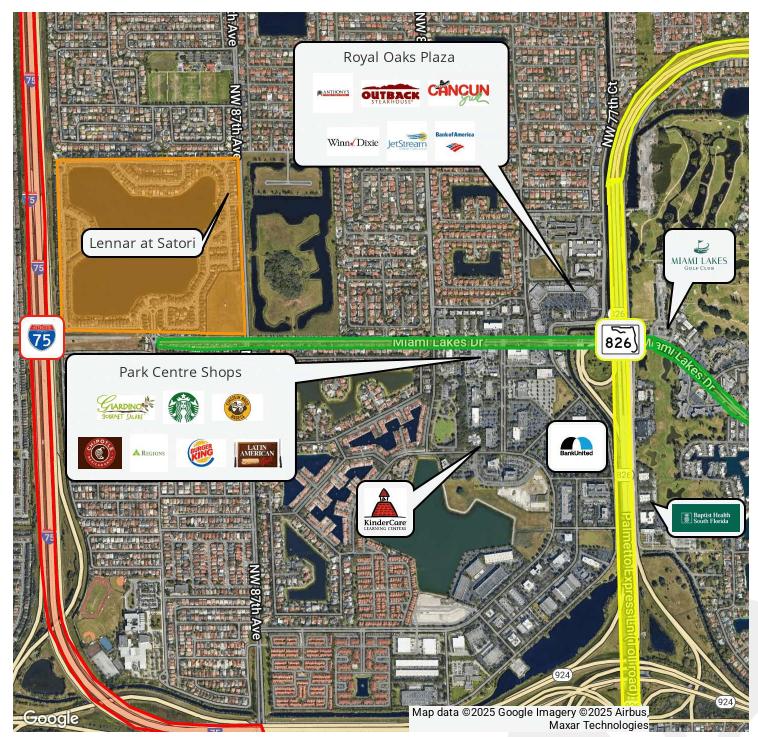

### 15255 NW 82nd Ave

15255 NW 82nd Ave Miami Lakes, FL 33016

**RETAILER MAP BUSINESS PARK WEST** 

For More Information Contact: