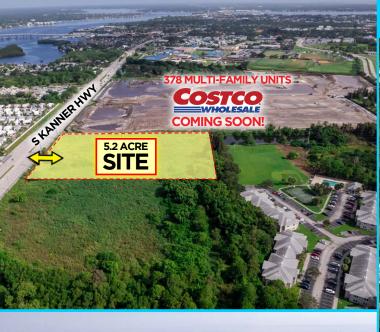

## 5.2 Acre Site | For Sale | Stuart, FL

## Join Costco in Stuart Florida!

- New **COSTCO** to Open in 2025 Costco will attract customers from Ft. Pierce to Jupiter
- Site is less than 2 miles from the US1 Retail corridor of Stuart
- Kanner Highway brings connectivity between the Palm City and Stuart markets
- Site Ideal for: Grocery, Fitness, Big Box, Storage, QSR, Full Service Restaurant, Hotel