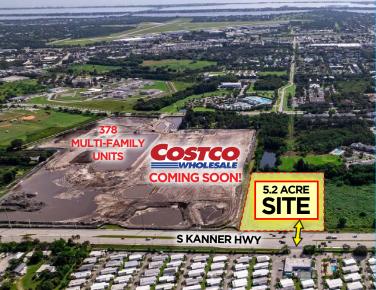

## 5.2 Acre Site | For Sale | Stuart, FL

## Join Costco in Stuart Florida!

- New **COSTCO** to Open in 2025 Costco will attract customers from Ft. Pierce to Jupiter
- Site is less than 2 miles from the US1 Retail corridor of Stuart
- Kanner Highway brings connectivity between the Palm City and Stuart markets
- Site Ideal for: Grocery, Fitness, Big Box, Storage, QSR, Full Service Restaurant, Hotel