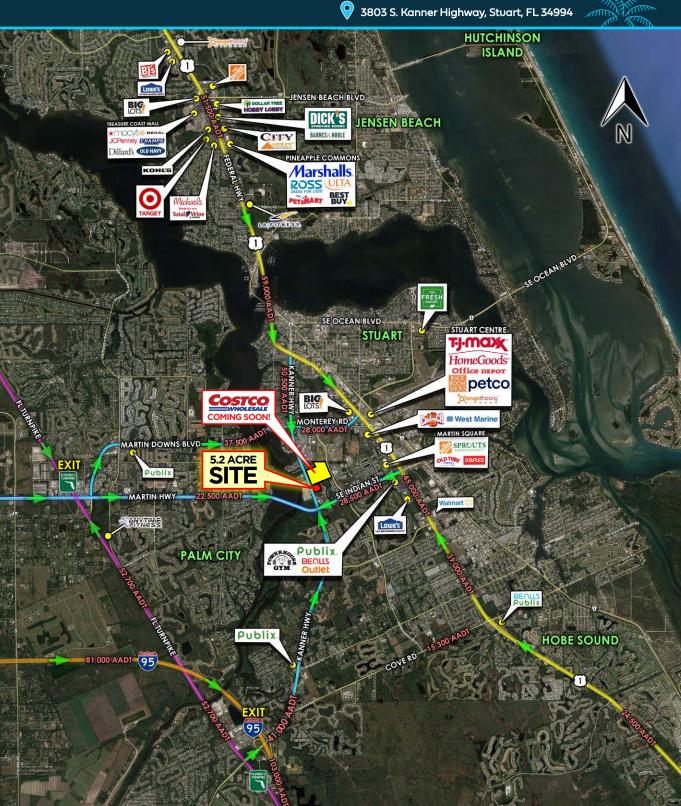

## 5.2 Acre Site | For Sale | Stuart, FL

## Join Costco in Stuart Florida!

- New **COSTCO** to Open in 2025 Costco will attract customers from Ft. Pierce to Jupiter
- Site is less than 2 miles from the US1 Retail corridor of Stuart
- Kanner Highway brings connectivity between the Palm City and Stuart markets
- Site Ideal for: Grocery, Fitness, Big Box, Storage, QSR, Full Service Restaurant, Hotel