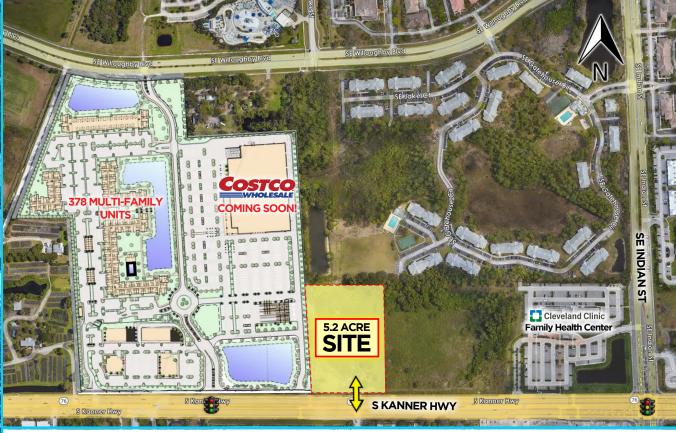

## 5.2 Acre Site | For Sale | Stuart, FL

## Join Costco in Stuart Florida!

- New **COSTCO** to Open in 2025 Costco will attract customers from Ft. Pierce to Jupiter
- Site is less than 2 miles from the US1 Retail corridor of Stuart
- Kanner Highway brings connectivity between the Palm City and Stuart markets
- Site Ideal for: Grocery, Fitness, Big Box, Storage, QSR, Full Service Restaurant, Hotel