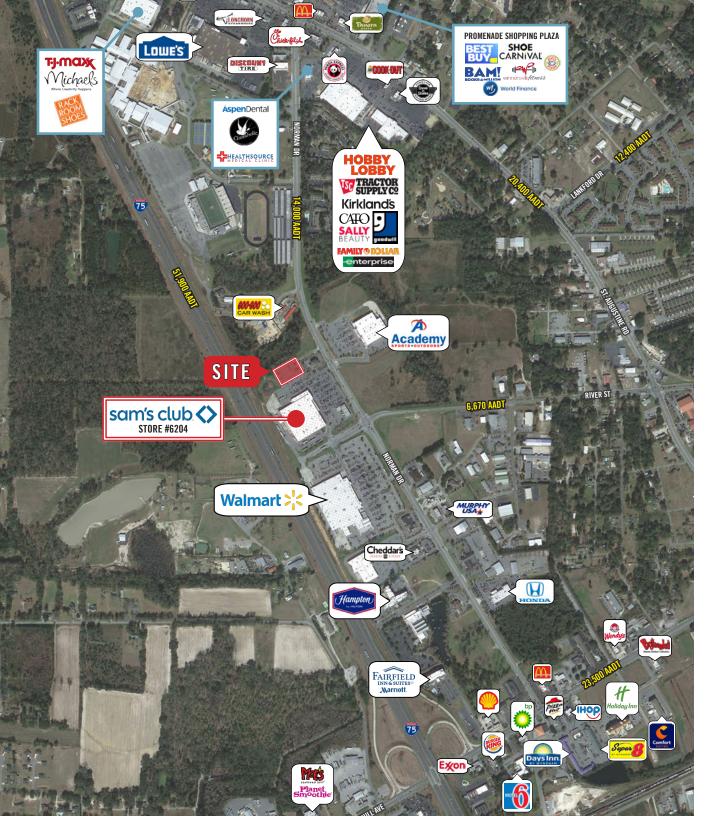

# ±1.25 Acre Outparcel Available Academy First Federal Savings 75 PROPOSED SITE ±1.25 RIVER DR 6.670 AADT sam's club () GAS STATION sam's club < Walmart >

Senior Vice President 404.832.1257 Monetha.Cobb@FranklinSt.com

### **Property Highlights**

- Great exposure and accessibility from Interstate 75
- Center has three points of access, two of which are signalized intersections
- Close proximity to primary retail node in Valdosta that contains a mix of national and regional retailers
- Near Valdosta State University with an enrollment of 11,270 students
- Wild Adventures, a major economic generator in the region, is approximately 10 miles south of the subject site
- Zoning: C-H (Highway Commercial)

#### **Traffic Counts**

| Norman Dr | 14,000 AADT |
|-----------|-------------|
|           | •           |