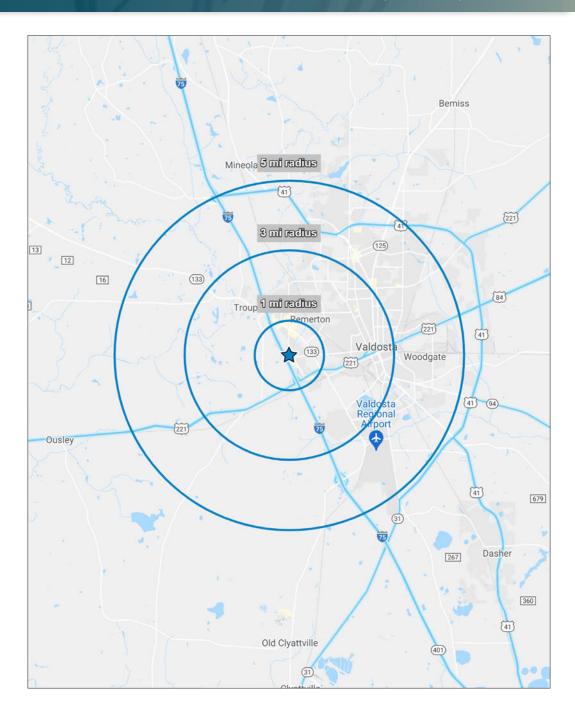

#### **Demographics**

|                   | 1 Mile   | 3 Miles  | 5 Miles  |
|-------------------|----------|----------|----------|
| Population        | 2,769    | 26,515   | 63,862   |
| Households        | 1,119    | 10,130   | 24,066   |
| Employees         | 4,095    | 30,288   | 66,679   |
| Average HH Income | \$28,837 | \$45,916 | \$47,422 |